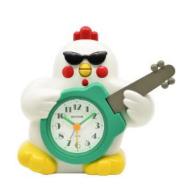

#### CRE321UR03 Rock n' Roll Chicken

Plays the 1 following Melodies from 1 Melody selections.

Rock n' Roll Chicken Wake Up

# (RHYTHM

Case: ABS
# of Melodies: I
Crystals: NO
Night Shutoff: NO
Volume Control: YES
On/Off Switch: NO
LED Lights: NO
Westminster Chime: NO

Batteries: 3AA