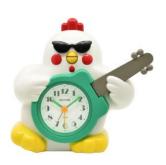

#### CRE321UR03 Rock n' Roll Chicken

Plays the I following Melodies from I Melody selections.

Rock n' Roll Chicken Wake Up

## (RHYTHM

Case: ABS
# of Melodies: 1
Crystals: NO
Night Shutoff: NO
Volume Control: YES
On/Off Switch: NO
LED Lights: NO
Westminster Chime: NO

Batteries: 3AA