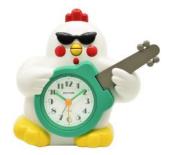

## CRE321UR03 Rock n' Roll Chicken

Plays the 1 following Melodies from 1 Melody selections.

Rock n' Roll Chicken Wake Up

Case: ABS
# of Melodies: 1
Crystals: NO
Night Shutoff: NO
Volume Control: YES
On/Off Switch: NO
LED Lights: NO
Westminster Chime: NO

Batteries: 3AA

Your Price: