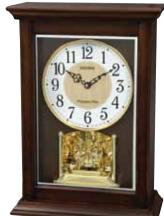

## **Glory Movement**

The Glory Series consist of a dial that splits into 4 Pieces. 3 of the 4 pieces take move and split into different directions while revealing a wheel that resembles a Ferris wheel with cars of glimmering crystals

**Joyful Glory** 

\* Auto night shut-off

Size : 19.7"H x 15.8"W

\* ON/OFF switch

Weight : 9.9 lbs.

Case Pack : 3 pcs

UPC # 009136897065

\* Demonstration button \* Volume control

\* Requires 2 D size batteries

This model has a tranquil and cathedral-like theme.

The Joyful Glory splits into three sections on the hour

as one of the 30 melodies play in synchrony. While

mated look. Clock is battery quartz operated.