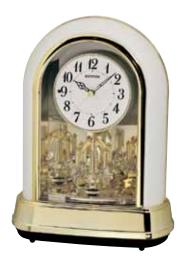

## **Glory Movement**

The Glory Series consist of a dial that splits into 4 Pieces. 3 of the 4 pieces take move and split into different directions while revealing a wheel that resembles a Ferris wheel with cars of glimmering crystals

#### 4MH895WU06 **Glory Espresso** WOOD

This model has a tranquil, cathedral-like theme with an espresso stained wooden frame to give it its modern tone. The Glory Espresso splits into three sections on the hour to one of the 30 melodies. While opening, the dial reveals 15 glimmering Crystals. The rotating wheel at the bottom holds 4 crystals, making this clock absolutely glorious. Clock is battery quartz operated.