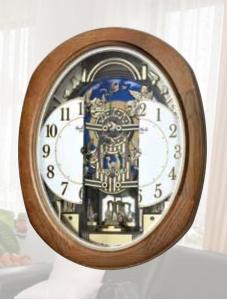

### 4MH400WU06 Joyful Meditation WOOD

The Joyful Meditation is a remarkably true combination of visual and harmonic quality. The dial is crusted with 6 Crystals, 15 behind the dial, and 16 on the rotating pendulum. On the hour, the dial opens into 6 sections revealing plates baring instruments and music notes that rotate to one of 18 melodies. This timepiece is encased in a beautifully crafted solid oak frame. Clock is battery quartz operated.