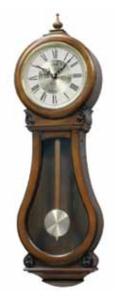

| Wooden<br>Musical Wall<br>Clocks |               |            |              |                 |            |              |              |            |                     |
|----------------------------------|---------------|------------|--------------|-----------------|------------|--------------|--------------|------------|---------------------|
| Model #                          | 4MJ742RH06    | CMJ587UR06 | CMJ539UR06   | CMJ541UR06      | CMJ547NR06 | CRH266UR06   | CMJ590NR06   | CMJ529NR06 | CMJ464FR06          |
| Name                             | WSM Tedsukuri | Jamesport  | WSM Tiara II | WSM Espresso II | WSM Havana | WSM Kingston | WSM Randolph | WSM Bishop | WSM Arc de Triomphe |
| Catalog Page                     | 46            | 50         | 49           | 47              | 48         | 40,47        | 47           | 41         | 41                  |
| # of Melodies                    | 1             | 30         | 21           | 21              | 3          | 21           | 21           | 6          | 6                   |
| Wooden Case                      | •             | •          | •            | •               | •          | •            | •            | •          | •                   |