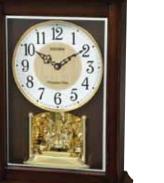

## **Glory Movement**

The Glory Series consist of a dial that splits into 4 Pieces. 3 of the 4 pieces take move and split into different directions while revealing a wheel that resembles a Ferris wheel with cars of glimmering crystals

#### 4MH895WU06 **Glory Espresso** WOOD

This model has a tranquil, cathedral-like theme with an espresso stained wooden frame to give it its modern tone. The Glory Espresso splits into three sections on the hour to one of the 30 melodies. While opening, the dial reveals 15 glimmering Crystals. The rotating wheel at the bottom holds 4 crystals, making this clock absolutely glorious. Clock is battery quartz operated.