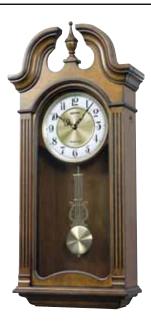

### Timecracker Movement

The Timecracker Series has been in our line for over 30 years, and with evident reason. It remains as one of our best motions. The dial splits in half and rotates away from each over and revolves around while revealing 4 more moving elements in the back that rotate as well.

### 4MH439WU06 Palacio

The Timecracker family now has a prestigious new addition with the Palacio. The clock's dial splits in two revealing more secrets. The theme in the background shows a regal scene of trumpet players inside a palace in gold accents. Our CTS Sound System plays one of 30 melodies on the hour to accompany the magic motion movement. A reddish bronze frame wraps around the clock to give it a royal presence. The touch of the Crystal pendulum compliments the gold accents. Clock is battery quartz operated.