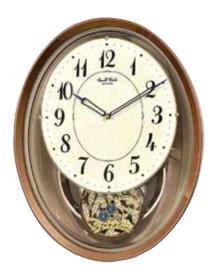

## Anthology Movement

The Anthology Series is a dial that splits into 6 pieces. Before the dial begins to split and open up, it reveals 3 decorative plates that move simultaneously in the same direction. The plates and dial move together while there is another element, a plate with a set of 6 stars that hold crystals, move in the opposite direction.

### 4мн869wu06 Anthology Espresso

The Anthology Espresso is a remarkably true combination of visuals and harmonic quality. The silver-finished dial is encrusted with 6 crystals, 15 behind the dial, and 16 on the rotating pendulum. On the hour, the dial opens into 6 sections revealing silver-finished instruments and music notes that rotate to one of 30 melodies. This timepiece is encased in a beautifully crafted espresso-finished frame. Clock is battery quartz operated.