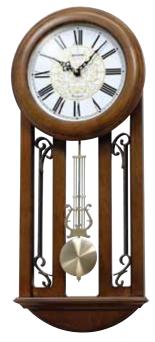

### Nostalgia Movement

Our Nostalgia Series is one our most popular and best-selling motions. The dial splits into 3 pieces revealing decorative music notes and also a wheel in the back resembling a Ferris wheel with bells or stars as its cars. Each dial intricately split and fit into each other when it opens and closes.

### 4MH871WU06 Nostalgia Espresso

Truly a Rhythm masterpiece...the Nostalgia Espresso is a state-of-the art creation comprised of 30 melodies. As the hour strikes, the dial separates to reveal silver-finished rotating bells. Enjoy the magic of the motion along with the glimmer of the rotating crystalencrusted pendulum. The beautiful espresso-finished frame completes the sharp imagery, which would make it an artistic addition to any home. Clock is battery quartz operated.