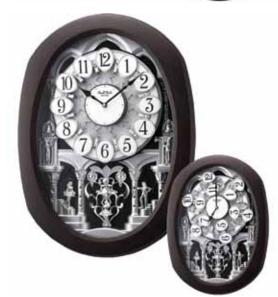

### 4MH838WD06 **Grand Nostalgia Entertainer**

A Rhythm masterpiece. This Nostalgia series model is a state-of-the art creation comprised of 30 melodies. On the hour, the dial opens and splits into three sections revealing five golden bells. The beautiful piano-finish wooden frame along with the crystals and gold and silver accents, make this clock a truly elegant addition to any home. Clock is battery quartz operated.

- \* Auto night shut-off
- \* Demonstration button
- \* Volume control
- \* ON/OFF switch
- \* Requires 2 D size batteries

Size : 20.7"H x 16.4"W Weight :10.8 lbs. Case Pack : 3 pcs. UPC # 009136838068