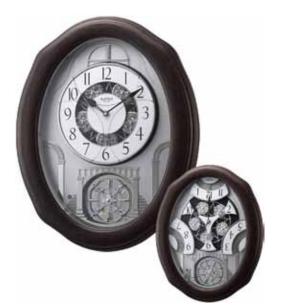

### Nostalgia Movement

Our Nostalgia Series is one our most popular and best-selling motions. The dial splits into 3 pieces revealing decorative music notes and also a wheel in the back resembling a Ferris wheel with bells or stars as its cars. Each dial intricately split and fit into each other when it opens and closes.

#### 4MH449WU06 **Grand Essence** NEW

The Grand Essence is a state-of-the art creation comprised of 30 melodies. On the hour, the dial opens and splits into three sections revealing five golden bells. The beautiful piano-finish wooden frame along with the crystals and gold and silver accents, make this clock a truly elegant addition to any home. Clock is battery quartz operated.