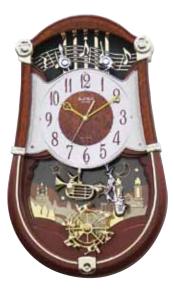

### Timecracker Movement

The Timecracker Series has been in our line for over 30 years, and with evident reason. It remains as one of our best motions. The dial splits in half and rotates away from each over and revolves around while revealing 4 more moving elements in the back that rotate as well.

### 4MH438WU06 Timecracker Moonlight

We are excited to present to you the new Timecracker Moonlight. The clock's face, featuring the planet Earth, splits in two to reveal even more splendor beneath. Our CTS Sound System plays one of 30 melodies on the hour to accompany the magic motion movement. A lavish wooden frame wraps around the clock to give it its elegant presence. The touch of the Crystal pendulum compliments the wooden frame beautifully. Clock is battery quartz operated.