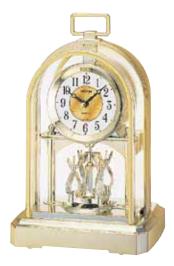

### 4MH838WD06 **Grand Nostalgia Entertainer**

A Rhythm masterpiece. This Nostalgia series model is a state-of-the art creation comprised of 30 melodies. On the hour, the dial opens and splits into three sections revealing five golden bells. The beautiful piano-finish wooden frame along with the crystals and gold and silver accents, make this clock a truly elegant addition to any home. Clock is battery quartz operated.

- \* Auto night shut-off
- \* Demonstration button
- \* Volume control
- \* ON/OFF switch
- \* Requires 2 D size batteries

Size : 20.7"H x 16.4"W Weight :10.8 lbs. Case Pack : 3 pcs. UPC # 009136838068

Plays one of 30 melodies every hour on the hour from 3 different melody selections.

| Nocturne op. 9-2<br>Sonata fur Klavier K. 545-1<br>Tale From The Vienna Woods<br>Liebestraum No. 3<br>Danza Dell'ore |
|----------------------------------------------------------------------------------------------------------------------|
| Le Cygne (The Swan)                                                                                                  |