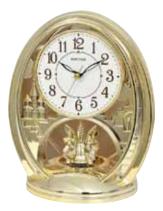

### Nostalgia Movement

Our Nostalgia Series is one our most popular and best-selling motions. The dial splits into 3 pieces revealing decorative music notes and also a wheel in the back resembling a Ferris wheel with bells or stars as its cars. Each dial intricately split and fit into each other when it opens and closes.

#### 4MH449WU06 **Grand Essence** NEW

The Grand Essence is a state-of-the art creation comprised of 30 melodies. On the hour, the dial opens and splits into three sections revealing five golden bells. The beautiful piano-finish wooden frame along with the crystals and gold and silver accents, make this clock a truly elegant addition to any home. Clock is battery quartz operated.

WOOD

Plays one of 30 melodies every hour on the hour from 3 different melody selections. Shall We Gather At The River Nearer My God To Thee Rock Of Ages It Is Well With My Soul

Four Seasons - Spring Liebestraum No. 3 - or -The First Noel Iinale Bells Silent Night Deck The Halls Joy To The World We Wish You A Merry Christmas