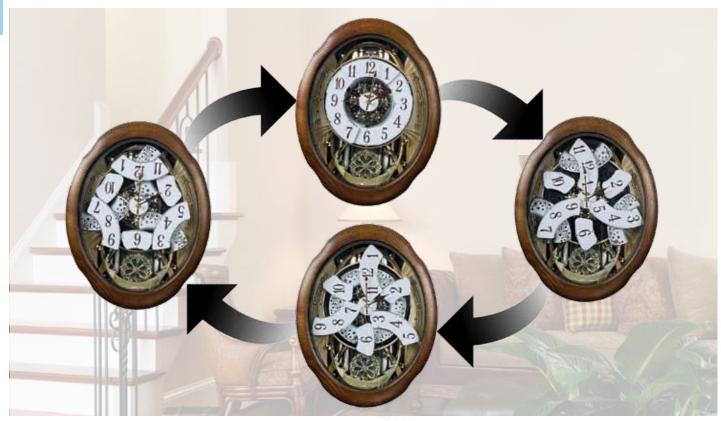

### Nostalgia Movement

Our Nostalgia Series is one our most popular and best-selling motions. The dial splits into 3 pieces revealing decorative music notes and also a wheel in the back resembling a Ferris wheel with bells or stars as its cars. Each dial intricately split and fit into each other when it opens and closes.

#### 4MH449WU06 **Grand Essence** NEW

The Grand Essence is a state-of-the art creation comprised of 30 melodies. On the hour, the dial opens and splits into three sections revealing five golden bells. The beautiful piano-finish wooden frame along with the crystals and gold and silver accents, make this clock a truly elegant addition to any home. Clock is battery quartz operated.