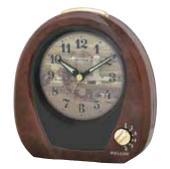

### 4MH400WU06 Joyful Meditation WOOD

The Joyful Meditation is a remarkably true combination of visual and harmonic quality. The dial is crusted with 6 Crystals, 15 behind the dial, and 16 on the rotating pendulum. On the hour, the dial opens into 6 sections revealing plates baring instruments and music notes that rotate to one of 18 melodies. This timepiece is encased in a beautifully crafted solid oak frame. Clock is battery quartz operated.