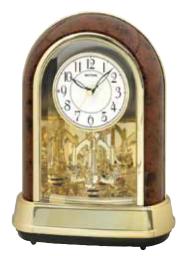

### 4MH400WU06 Joyful Meditation WOOD

The Joyful Meditation is a remarkably true combination of visual and harmonic quality. The dial is crusted with 6 Crystals, 15 behind the dial, and 16 on the rotating pendulum. On the hour, the dial opens into 6 sections revealing plates baring instruments and music notes that rotate to one of 18 melodies. This timepiece is encased in a beautifully crafted solid oak frame. Clock is battery quartz operated.