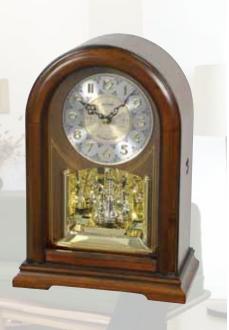

### 4MH838WD06 **Grand Nostalgia Entertainer**

A Rhythm masterpiece. This Nostalgia series model is a state-of-the art creation comprised of 30 melodies. On the hour, the dial opens and splits into three sections revealing five golden bells. The beautiful piano-finish wooden frame along with the crystals and gold and silver accents, make this clock a truly elegant addition to any home. Clock is battery quartz operated.

- \* Auto night shut-off
- \* Demonstration button
- \* Volume control
- \* ON/OFF switch
- \* Requires 2 D size batteries

Size : 20.7"H x 16.4"W Weight :10.8 lbs. Case Pack : 3 pcs. UPC # 009136838068