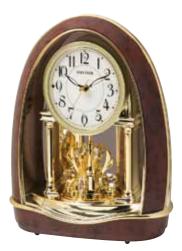

### Nostalgia Movement

Our Nostalgia Series is one our most popular and best-selling motions. The dial splits into 3 pieces revealing decorative music notes and also a wheel in the back resembling a Ferris wheel with bells or stars as its cars. Each dial intricately split and fit into each other when it opens and closes.

### 4MH871WU06 Nostalgia Espresso

Truly a Rhythm masterpiece...the Nostalgia Espresso is a state-of-the art creation comprised of 30 melodies. As the hour strikes, the dial separates to reveal silver-finished rotating bells. Enjoy the magic of the motion along with the glimmer of the rotating crystalencrusted pendulum. The beautiful espresso-finished frame completes the sharp imagery, which would make it an artistic addition to any home. Clock is battery quartz operated.