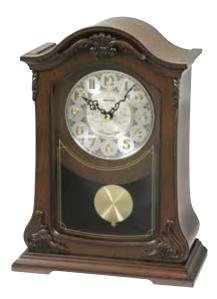

#### 4MH449WU06 **Grand Essence** NEW

The Grand Essence is a state-of-the art creation comprised of 30 melodies. On the hour, the dial opens and splits into three sections revealing five golden bells. The beautiful piano-finish wooden frame along with the crystals and gold and silver accents, make this clock a truly elegant addition to any home. Clock is battery quartz operated.

- \* Auto night shut-off
- \* Demonstration button
- \* Volume control
- \* ON/OFF switch
- \* Requires 2 D size batteries

Size : 20.7"H x 16.4"W Weight: 10.8 lbs. Case Pack : 3 pcs. UPC # 009136449066