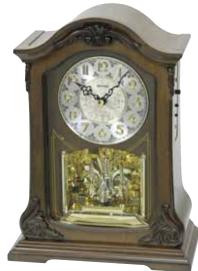

## Anthology Movement

The Anthology Series is a dial that splits into 6 pieces. Before the dial begins to split and open up, it reveals 3 decorative plates that move simultaneously in the same direction. The plates and dial move together while there is another element, a plate with a set of 6 stars that hold crystals, move in the opposite direction.

### 4мн869wu06 Anthology Espresso

The Anthology Espresso is a remarkably true combination of visuals and harmonic quality. The silver-finished dial is encrusted with 6 crystals, 15 behind the dial, and 16 on the rotating pendulum. On the hour, the dial opens into 6 sections revealing silver-finished instruments and music notes that rotate to one of 30 melodies. This timepiece is encased in a beautifully crafted espresso-finished frame. Clock is battery quartz operated.