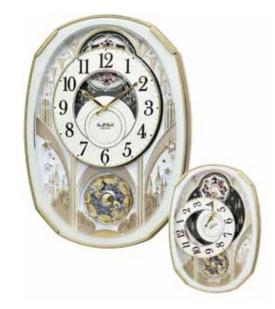

## Gala Movement

The Gala Series is one of RHYTHM's most mesmerizing Magic Motions. The entire dial rotates and the three dials/wheels in the back spin along with it almost has the wheels in the back are driving the dial's movement.

Come one, come all to this Gala III ...a spectacle at the push of a button or on the top of the hour. Either way, you will see this clock put on a show when the dial rotates down and unveils 3 more Magic Motion driven elements that rotate to one of 30 melodies. The clock is framed with a burl wood look for a classy look. A rotating pendulum wheel at the bottom rotates continuously to add more color to the already fun filled Gala III.

- \* Auto night shut-off
- \* Demonstration button
- \* Volume control
- \* ON/OFF switch
- \* Requires 2 D size batteries

Size : 17.9"H x 14.8"W Weight : 5.5 lbs. Case Pack : 3 pcs. UPC # 009136447239