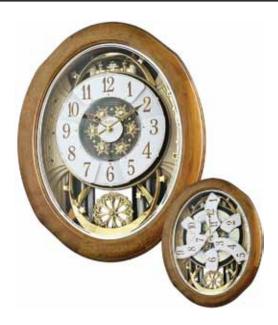

### Nostalgia Movement

Our Nostalgia Series is one our most popular and best-selling motions. The dial splits into 3 pieces revealing decorative music notes and also a wheel in the back resembling a Ferris wheel with bells or stars as its cars. Each dial intricately split and fit into each other when it opens and closes.

#### 4MH449WU06 **Grand Essence** NEW

The Grand Essence is a state-of-the art creation comprised of 30 melodies. On the hour, the dial opens and splits into three sections revealing five golden bells. The beautiful piano-finish wooden frame along with the crystals and gold and silver accents, make this clock a truly elegant addition to any home. Clock is battery quartz operated.

### 4MH838WD06 **Grand Nostalgia Entertainer**

A Rhythm masterpiece. This Nostalgia series model is a state-of-the art creation comprised of 30 melodies. On the hour, the dial opens and splits into three sections revealing five golden bells. The beautiful piano-finish wooden frame along with the crystals and gold and silver accents, make this clock a truly elegant addition to any home. Clock is battery quartz operated.