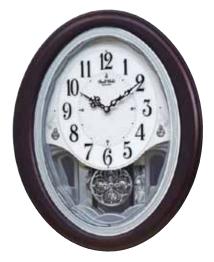

### **Encore Movement**

Our Encore Series dials are made up of 12 individual oval pieces with a number on each of dial pieces. The dial splits in six pairs and the pairs rotate close to a complete revolution. Behind every number there's a figure and a crustal that are revealed.

#### 4MH901WU06 Grand Encore Espresso NEW WOOD PIANO

Our new Grand Encore Espresso is wrapped in a beautiful piano finished espresso wood. At the top of the hour, the numbers rotate in six couples to reveal swans and dancers. The rocking pendulum on this model keeps this clock in motion. It rotates through one of 30 melodies that will have you wanting an "encore". Clock is battery quartz operated.