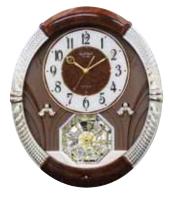

### 4MH886WD02 Gadget

We give you the Gadget. It reads the temperature, moisture, has motion, and it tells time. On the hour, the gears take move, meanwhile the dial takes a full revolution around while playing one of 30 melodies. Designed beautifully with a continuous rotating gear at the bottom and 6 Crystals. Clock is battery quartz operated.

\* ON/OFF switch

Weight : 5.3 lbs.

Case Pack : 4 pcs.

Widget

And this is the Widget wrapped in a burl wood design. It reads the temperature, moisture, has motion, and it tells time. On the hour, the gears take move; meanwhile the dial takes a full revolution around while playing one of 30 melodies. LED lights flash along with the melody. Designed beautifully with a continuous rotating gear at the bottom and 6 Crystals. Clock is battery quartz operated.