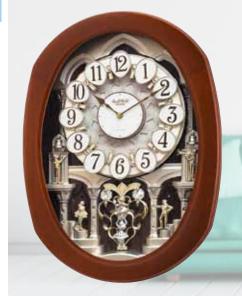

## Blessing Movement

Our Blessing Series Magic Motion splits the dial in half revealing a rotating plate/ wheel that has decorative figures that are on swivels. The dial moves and joins at the bottoms, splits and comesup halfway, moves and joins back at the bottom, and then finally rotates back up into its original place and the dial in the back changes its rotation with every change of direction.

### 4MH414WU06 **Joyful Blessing**

The Joyful Blessing. On the hour the dial splits to reveal a beautiful story of a couple joining under the heaven. The cherubs rotate and look as they are flying through the sky. The dial rejoins that the bottom then closes back up on the top all while one of 30 melodies play. We are blessed to have the in our fleet of elegant timepieces. Clock is battery quartz operated