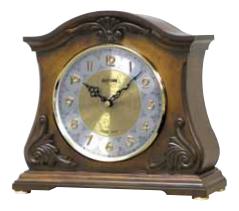

### Nostalgia Movement

Our Nostalgia Series is one our most popular and best-selling motions. The dial splits into 3 pieces revealing decorative music notes and also a wheel in the back resembling a Ferris wheel with bells or stars as its cars. Each dial intricately split and fit into each other when it opens and closes.

### 4MH417WU06 WOOD **Joyful Essence**

We just made our best selling clock better. The Joyful Essence is a state-of-the art creation comprised of 30 melodies. On the hour, the dial opens and splits into three sections revealing five golden bells. The elegant wooden frame along with the crystals and gold and silver accents, make this clock a truly elegant addition to any home. Clock is battery quartz operated.