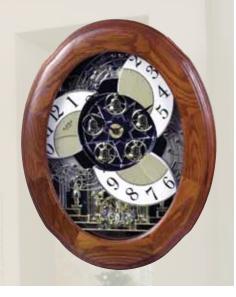

## Anthology Movement

The Anthology Series is a dial that splits into 6 pieces. Before the dial begins to split and open up, it reveals 3 decorative plates that move simultaneously in the same direction. The plates and dial move together while there is another element, a plate with a set of 6 stars that hold crystals, move in the opposite direction.

### 4мн869wu06 Anthology Espresso

The Anthology Espresso is a remarkably true combination of visuals and harmonic quality. The silver-finished dial is encrusted with 6 crystals, 15 behind the dial, and 16 on the rotating pendulum. On the hour, the dial opens into 6 sections revealing silver-finished instruments and music notes that rotate to one of 30 melodies. This timepiece is encased in a beautifully crafted espresso-finished frame. Clock is battery quartz operated.