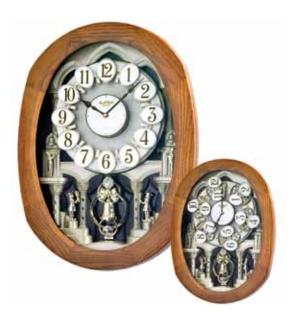

## Anthology Movement

The Anthology Series is a dial that splits into 6 pieces. Before the dial begins to split and open up, it reveals 3 decorative plates that move simultaneously in the same direction. The plates and dial move together while there is another element, a plate with a set of 6 stars that hold crystals, move in the opposite direction.

### 4мн869wu06 Anthology Espresso

The Anthology Espresso is a remarkably true combination of visuals and harmonic quality. The silver-finished dial is encrusted with 6 crystals, 15 behind the dial, and 16 on the rotating pendulum. On the hour, the dial opens into 6 sections revealing silver-finished instruments and music notes that rotate to one of 30 melodies. This timepiece is encased in a beautifully crafted espresso-finished frame. Clock is battery quartz operated.

### 4MH420WU06 Joyful Anthology WOOD

The Joyful Anthology is a remarkably true combination of visual and harmonic quality. The dial is crusted with 6 Crystals, 15 behind the dial, and 16 on the rotating pendulum. On the hour, the dial opens into 6 sections revealing plates baring instruments and music notes that rotate to one of 30 melodies. This timepiece is encased in an early American stained walnut. Clock is battery quartz operated.

### 4MH400WU06 Joyful Meditation WOOD

The Joyful Meditation is a remarkably true combination of visual and harmonic quality. The dial is crusted with 6 Crystals, 15 behind the dial, and 16 on the rotating pendulum. On the hour, the dial opens into 6 sections revealing plates baring instruments and music notes that rotate to one of 18 melodies. This timepiece is encased in a beautifully crafted solid oak frame. Clock is battery quartz operated.