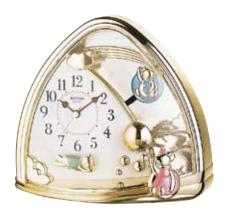

## Gala Movement

The Gala Series is one of RHYTHM's most mesmerizing Magic Motions. The entire dial rotates and the three dials/wheels in the back spin along with it almost has the wheels in the back are driving the dial's movement.

### 4MH430WR03 Princess Palace

The Princess Palace puts on a spectacle at the push of a button or at the top of the hour. A white, gold, and pink color scheme is perfect for a little girl's room. The dial rotates around and unveils one more Magic Motion wheel that spins on the hour. This piece is accented with a rotating wheel that moves continuously. The motion rotates to one of 30 melodies. Clock is battery quartz operated.