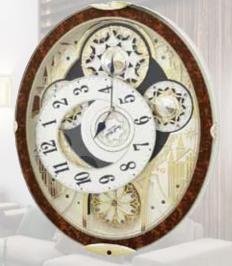

### Timecracker Movement

The Timecracker Series has been in our line for over 30 years, and with evident reason. It remains as one of our best motions. The dial splits in half and rotates away from each over and revolves around while revealing 4 more moving elements in the back that rotate as well.

#### 4MH448WU02 **Time Works** NEW

One of our best selling models of all time is back and it has a new look. The brand new Time Works is wrapped in an rustic-colored wood frame. On the hour, dial splits in two for a magical surprise. Crystals revolve continuously in the rotating pendulum. We added our world-renowned CTS sound system to make this timepiece like no other. Clock is battery quartz operated.