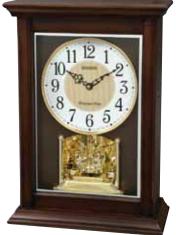

### 4MH417WU06 WOOD **Joyful Essence**

We just made our best selling clock better. The Joyful Essence is a state-of-the art creation comprised of 30 melodies. On the hour, the dial opens and splits into three sections revealing five golden bells. The elegant wooden frame along with the crystals and gold and silver accents, make this clock a truly elegant addition to any home. Clock is battery quartz operated.

- \* Auto night shut-off
- \* Demonstration button
- \* Volume control
- \* ON/OFF switch
- \* Requires 2 D size batteries

Size : 20.6"H x 16.3"W Weight : 10.9 lbs. Case Pack : 3 pcs. UPC # 009136417065