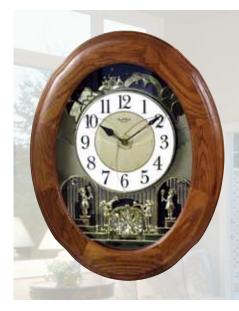

### 4MH400WU06 Joyful Meditation WOOD

The Joyful Meditation is a remarkably true combination of visual and harmonic quality. The dial is crusted with 6 Crystals, 15 behind the dial, and 16 on the rotating pendulum. On the hour, the dial opens into 6 sections revealing plates baring instruments and music notes that rotate to one of 18 melodies. This timepiece is encased in a beautifully crafted solid oak frame. Clock is battery quartz operated.