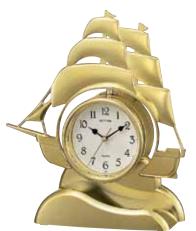

### 4MH817WD06 **Voyager Classic**

This nautical timepiece sails you through an elegant journey. The 17th Century sailor map gives this model a classical elegant look. On the hour, the map splits in half to reveal four smaller dials that have dolphins and a compass 'bezeled' in multicolored crystals. The clock rotates through 30 beautiful melodies. The rich wooden ship wheel frame puts the final touch on this timepiece.

- \* Auto night shut-off
- \* Demonstration button
- \* Volume control

Magic Motion Clocks

- \* ON/OFF switch
- \* Requires 2 D size batteries

Size : 25"H x 25"W Weight: 10.9 lbs. Case Pack : 2 pcs. UPC # 009136817605