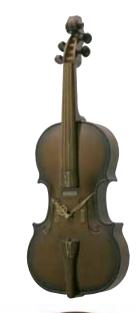

| Wooden<br>Musical Wall<br><b>Clocks</b> |            |            |            |                 |                |             |            | $ \begin{array}{c}                                     $ |
|-----------------------------------------|------------|------------|------------|-----------------|----------------|-------------|------------|----------------------------------------------------------|
| Model #                                 | CRH229NR18 | 4MHA03WD06 | CMJ501FR06 | CMH754NR06      | CMH721CR06     | CMH755NR06  | CFG901NR06 | CMG982NR06                                               |
| Name                                    | The Buggy  | Fiddler    | WSM York   | WSM Santa Clara | WSM Masters II | WSM Preston | Estado     | Admiral                                                  |
| Catalog Page                            | 45         | 50         | 48         | 48              | 50             | 51          | 51         | 51                                                       |
| # of Melodies                           | 28         | 30         | 3          | 3               | 21             | 21          | 0          | 0                                                        |
| Wooden Case                             | •          | •          | •          | •               | •              | •           | •          | •                                                        |