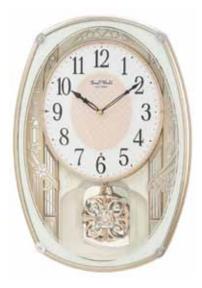

## Anthology Movement

The Anthology Series is a dial that splits into 6 pieces. Before the dial begins to split and open up, it reveals 3 decorative plates that move simultaneously in the same direction. The plates and dial move together while there is another element, a plate with a set of 6 stars that hold crystals, move in the opposite direction.

### 4мн869wu06 Anthology Espresso

The Anthology Espresso is a remarkably true combination of visuals and harmonic quality. The silver-finished dial is encrusted with 6 crystals, 15 behind the dial, and 16 on the rotating pendulum. On the hour, the dial opens into 6 sections revealing silver-finished instruments and music notes that rotate to one of 30 melodies. This timepiece is encased in a beautifully crafted espresso-finished frame. Clock is battery quartz operated.