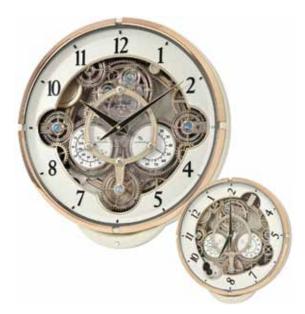

#### 4MH449WU06 **Grand Essence** NEW

The Grand Essence is a state-of-the art creation comprised of 30 melodies. On the hour, the dial opens and splits into three sections revealing five golden bells. The beautiful piano-finish wooden frame along with the crystals and gold and silver accents, make this clock a truly elegant addition to any home. Clock is battery quartz operated.

- \* Auto night shut-off
- \* Demonstration button
- \* Volume control
- \* ON/OFF switch
- \* Requires 2 D size batteries

Size : 20.7"H x 16.4"W Weight: 10.8 lbs. Case Pack : 3 pcs. UPC # 009136449066