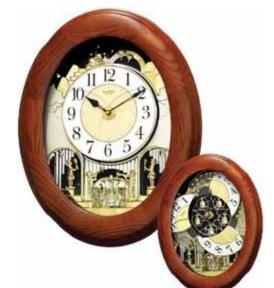

### 4MH400WU06 Joyful Meditation WOOD

The Joyful Meditation is a remarkably true combination of visual and harmonic quality. The dial is crusted with 6 Crystals, 15 behind the dial, and 16 on the rotating pendulum. On the hour, the dial opens into 6 sections revealing plates baring instruments and music notes that rotate to one of 18 melodies. This timepiece is encased in a beautifully crafted solid oak frame. Clock is battery quartz operated.