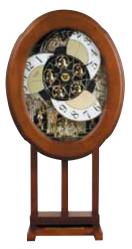

## **Glory Movement**

The Glory Series consist of a dial that splits into 4 Pieces. 3 of the 4 pieces take move and split into different directions while revealing a wheel that resembles a Ferris wheel with cars of glimmering crystals

#### 4MH895WU06 **Glory Espresso** WOOD

This model has a tranquil, cathedral-like theme with an espresso stained wooden frame to give it its modern tone. The Glory Espresso splits into three sections on the hour to one of the 30 melodies. While opening, the dial reveals 15 glimmering Crystals. The rotating wheel at the bottom holds 4 crystals, making this clock absolutely glorious. Clock is battery quartz operated.