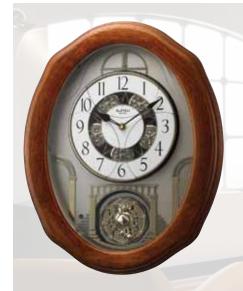

## Anthology Movement

The Anthology Series is a dial that splits into 6 pieces. Before the dial begins to split and open up, it reveals 3 decorative plates that move simultaneously in the same direction. The plates and dial move together while there is another element, a plate with a set of 6 stars that hold crystals, move in the opposite direction.

### 4мн869wu06 Anthology Espresso

The Anthology Espresso is a remarkably true combination of visuals and harmonic quality. The silver-finished dial is encrusted with 6 crystals, 15 behind the dial, and 16 on the rotating pendulum. On the hour, the dial opens into 6 sections revealing silver-finished instruments and music notes that rotate to one of 30 melodies. This timepiece is encased in a beautifully crafted espresso-finished frame. Clock is battery quartz operated.