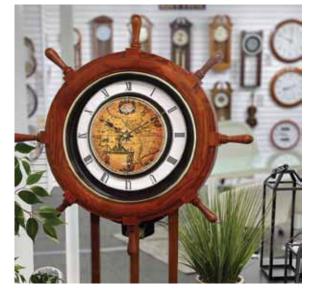

### 4MH817WD06 **Voyager Classic**

This nautical timepiece sails you through an elegant journey. The 17th Century sailor map gives this model a classical elegant look. On the hour, the map splits in half to reveal four smaller dials that have dolphins and a compass 'bezeled' in multicolored crystals. The clock rotates through 30 beautiful melodies. The rich wooden ship wheel frame puts the final touch on this timepiece.

- \* Auto night shut-off
- \* Demonstration button
- \* Volume control

Magic Motion Clocks

- \* ON/OFF switch
- \* Requires 2 D size batteries

Size : 25"H x 25"W Weight: 10.9 lbs. Case Pack : 2 pcs. UPC # 009136817605