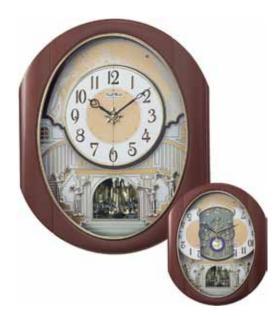

### 4MH429WU06 **Joyful Sunset**

- \* Auto night shut-off
- \* Demonstration button
- \* Volume control
- \* ON/OFF switch
- \* Requires 2 D size batteries

Size : 20.7"H x 16.7"W Weight 8.9 lbs. Case Pack : 3 pcs UPC # 009136429068