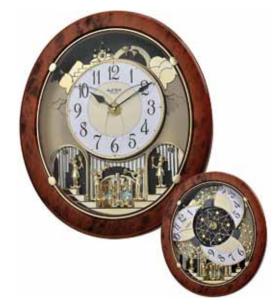

### 4MH420WU06 Joyful Anthology WOOD

The Joyful Anthology is a remarkably true combination of visual and harmonic quality. The dial is crusted with 6 Crystals, 15 behind the dial, and 16 on the rotating pendulum. On the hour, the dial opens into 6 sections revealing plates baring instruments and music notes that rotate to one of 30 melodies. This timepiece is encased in an early American stained walnut. Clock is battery quartz operated.