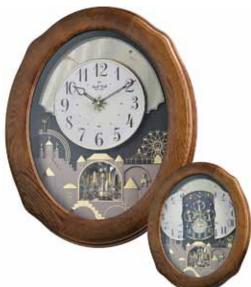

### Nostalgia Movement

Our Nostalgia Series is one our most popular and best-selling motions. The dial splits into 3 pieces revealing decorative music notes and also a wheel in the back resembling a Ferris wheel with bells or stars as its cars. Each dial intricately split and fit into each other when it opens and closes.

### 4MH838WD06 **Grand Nostalgia Entertainer**

A Rhythm masterpiece. This Nostalgia series model is a state-of-the art creation comprised of 30 melodies. On the hour, the dial opens and splits into three sections revealing five golden bells. The beautiful piano-finish wooden frame along with the crystals and gold and silver accents, make this clock a truly elegant addition to any home. Clock is battery quartz operated.