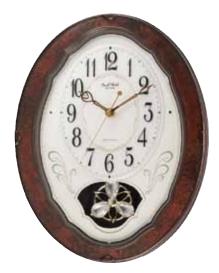

### Nostalgia Movement

Our Nostalgia Series is one our most popular and best-selling motions. The dial splits into 3 pieces revealing decorative music notes and also a wheel in the back resembling a Ferris wheel with bells or stars as its cars. Each dial intricately split and fit into each other when it opens and closes.

### 4MH871WU06 Nostalgia Espresso

Truly a Rhythm masterpiece...the Nostalgia Espresso is a state-of-the art creation comprised of 30 melodies. As the hour strikes, the dial separates to reveal silver-finished rotating bells. Enjoy the magic of the motion along with the glimmer of the rotating crystalencrusted pendulum. The beautiful espresso-finished frame completes the sharp imagery, which would make it an artistic addition to any home. Clock is battery quartz operated.