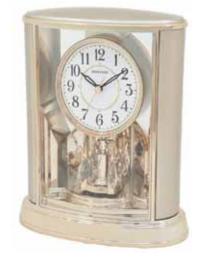

## Anthology Movement

The Anthology Series is a dial that splits into 6 pieces. Before the dial begins to split and open up, it reveals 3 decorative plates that move simultaneously in the same direction. The plates and dial move together while there is another element, a plate with a set of 6 stars that hold crystals, move in the opposite direction.

### 4мн869wu06 Anthology Espresso

The Anthology Espresso is a remarkably true combination of visuals and harmonic quality. The silver-finished dial is encrusted with 6 crystals, 15 behind the dial, and 16 on the rotating pendulum. On the hour, the dial opens into 6 sections revealing silver-finished instruments and music notes that rotate to one of 30 melodies. This timepiece is encased in a beautifully crafted espresso-finished frame. Clock is battery quartz operated.