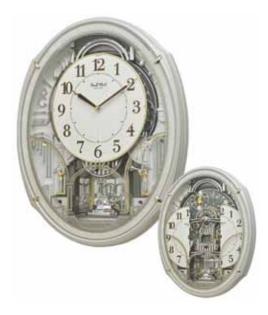

### 4MH843WS23 Woodgrain Stars

The Nostalgia series and one of our most popular finish finally comes together. We give you the Woodgrain Stars...a state-of-the art creation comprised of 30 melodies. On the hour, the dial opens and splits into three sections revealing five golden stars. The beautiful burl wood colored frame along with the crystals and gold colored accents make this clock a truly elegant addition to any home. Clock is battery quartz operated.

- \* Auto night shut-off
- \* Demonstration button
- \* Volume control
- \* ON/OFF switch
- \* Requires 2 D size batteries

Size : 18.8"H x 18.7"W Weight : 8.4 lbs. Case Pack : 3 pcs. UPC # 009136843994 Plays one of 18 melodies every hour on the hour from 3 different melody selections.