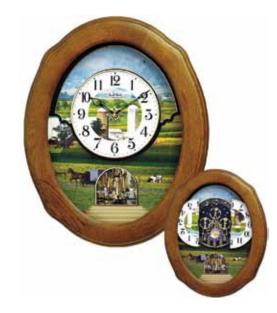

#### 4MH421WU02 Joyful Homestead II WOOD

The Joyful Homestead's classiness is inspired from the traditional Amish / Mennonite lifestyle. The scenic background shows the serene landscape of Amish grounds. Beautifully crafted in a vintage wooden frame. It plays one of 30 different melodies every hour on the hour. It is also accented with a rotating crystal pendulum. Clock is battery quartz operated.

- \* Auto night shut-off
- \* Demonstration button
- \* Volume control
- \* ON/OFF switch
- \*Requires 2 D size batteries

Size : 20.4"H x 16.7"W Weight : 8.9 lbs. Case Pack : 3 pcs. UPC # 009136421024

Four Seasons - Spring Liebestraum No. 3