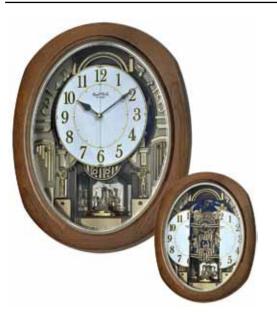

### 4MH417WU06 WOOD **Joyful Essence**

We just made our best selling clock better. The Joyful Essence is a state-of-the art creation comprised of 30 melodies. On the hour, the dial opens and splits into three sections revealing five golden bells. The elegant wooden frame along with the crystals and gold and silver accents, make this clock a truly elegant addition to any home. Clock is battery quartz operated.

- \* Auto night shut-off
- \* Demonstration button
- \* Volume control
- \* ON/OFF switch
- \* Requires 2 D size batteries

Size : 20.6"H x 16.3"W Weight : 10.9 lbs. Case Pack : 3 pcs. UPC # 009136417065