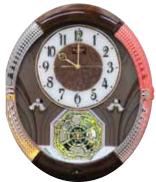

## Anthology Movement

The Anthology Series is a dial that splits into 6 pieces. Before the dial begins to split and open up, it reveals 3 decorative plates that move simultaneously in the same direction. The plates and dial move together while there is another element, a plate with a set of 6 stars that hold crystals, move in the opposite direction.

### 4MH400WU06 Joyful Meditation WOOD

The Joyful Meditation is a remarkably true combination of visual and harmonic quality. The dial is crusted with 6 Crystals, 15 behind the dial, and 16 on the rotating pendulum. On the hour, the dial opens into 6 sections revealing plates baring instruments and music notes that rotate to one of 18 melodies. This timepiece is encased in a beautifully crafted solid oak frame. Clock is battery quartz operated.