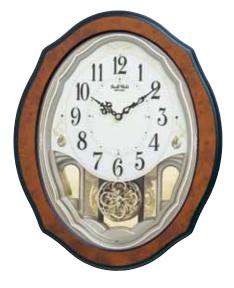

### Nostalgia Movement

Our Nostalgia Series is one our most popular and best-selling motions. The dial splits into 3 pieces revealing decorative music notes and also a wheel in the back resembling a Ferris wheel with bells or stars as its cars. Each dial intricately split and fit into each other when it opens and closes.

#### 4MH449WU06 **Grand Essence** NEW

The Grand Essence is a state-of-the art creation comprised of 30 melodies. On the hour, the dial opens and splits into three sections revealing five golden bells. The beautiful piano-finish wooden frame along with the crystals and gold and silver accents, make this clock a truly elegant addition to any home. Clock is battery quartz operated.