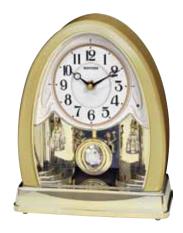

### Nostalgia Movement

Our Nostalgia Series is one our most popular and best-selling motions. The dial splits into 3 pieces revealing decorative music notes and also a wheel in the back resembling a Ferris wheel with bells or stars as its cars. Each dial intricately split and fit into each other when it opens and closes.

### 4MH871WU06 Nostalgia Espresso

Truly a Rhythm masterpiece...the Nostalgia Espresso is a state-of-the art creation comprised of 30 melodies. As the hour strikes, the dial separates to reveal silver-finished rotating bells. Enjoy the magic of the motion along with the glimmer of the rotating crystalencrusted pendulum. The beautiful espresso-finished frame completes the sharp imagery, which would make it an artistic addition to any home. Clock is battery quartz operated.