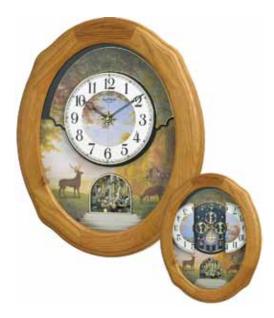

### 4MH418WU06 **Joyful Prairie** WOOD

- \* Auto night shut-off
- \* Demonstration button
- \* Volume control
- \* ON/OFF switch
- \*Requires 2 D size batteries

Size : 20.7"H x 16.6"W Weight : 8.9 lbs. Case Pack : 3 pcs. UPC # 009136418062