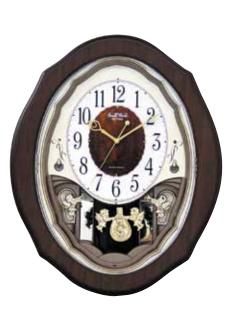

### **Encore Movement**

Our Encore Series dials are made up of 12 individual oval pieces with a number on each of dial pieces. The dial splits in six pairs and the pairs rotate close to a complete revolution. Behind every number there's a figure and a crustal that are revealed.

#### 4MH901WU06 Grand Encore Espresso NEW WOOD PIANO

Our new Grand Encore Espresso is wrapped in a beautiful piano finished espresso wood. At the top of the hour, the numbers rotate in six couples to reveal swans and dancers. The rocking pendulum on this model keeps this clock in motion. It rotates through one of 30 melodies that will have you wanting an "encore". Clock is battery quartz operated.