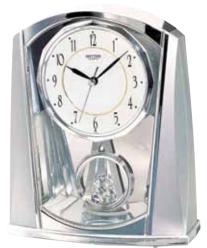

## Anthology Movement

The Anthology Series is a dial that splits into 6 pieces. Before the dial begins to split and open up, it reveals 3 decorative plates that move simultaneously in the same direction. The plates and dial move together while there is another element, a plate with a set of 6 stars that hold crystals, move in the opposite direction.

### 4мн869wu06 Anthology Espresso

The Anthology Espresso is a remarkably true combination of visuals and harmonic quality. The silver-finished dial is encrusted with 6 crystals, 15 behind the dial, and 16 on the rotating pendulum. On the hour, the dial opens into 6 sections revealing silver-finished instruments and music notes that rotate to one of 30 melodies. This timepiece is encased in a beautifully crafted espresso-finished frame. Clock is battery quartz operated.