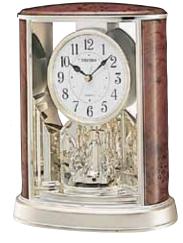

### 4MH871WU06 Nostalgia Espresso

Truly a Rhythm masterpiece...the Nostalgia Espresso is a state-of-the art creation comprised of 30 melodies. As the hour strikes, the dial separates to reveal silver-finished rotating bells. Enjoy the magic of the motion along with the glimmer of the rotating crystalencrusted pendulum. The beautiful espresso-finished frame completes the sharp imagery, which would make it an artistic addition to any home. Clock is battery quartz operated.

\* Auto night shut-off

- \* Demonstration button
- \* Volume control
- \* ON/OFF switch
  \* Requires 2 D size batteries

Requires 2 D size batterie

Size : 20.7"H x 16.5"W Weight : 9.6 lbs. Case Pack : 3 pcs. UPC # 009136871065