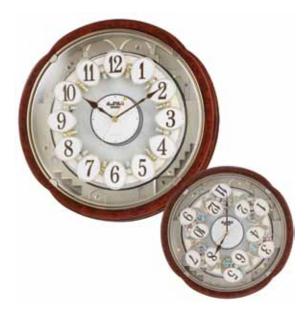

### Nostalgia Movement

Our Nostalgia Series is one our most popular and best-selling motions. The dial splits into 3 pieces revealing decorative music notes and also a wheel in the back resembling a Ferris wheel with bells or stars as its cars. Each dial intricately split and fit into each other when it opens and closes.

#### 4MH449WU06 **Grand Essence** NEW

The Grand Essence is a state-of-the art creation comprised of 30 melodies. On the hour, the dial opens and splits into three sections revealing five golden bells. The beautiful piano-finish wooden frame along with the crystals and gold and silver accents, make this clock a truly elegant addition to any home. Clock is battery quartz operated.

### 4MH838WD06 **Grand Nostalgia Entertainer**

A Rhythm masterpiece. This Nostalgia series model is a state-of-the art creation comprised of 30 melodies. On the hour, the dial opens and splits into three sections revealing five golden bells. The beautiful piano-finish wooden frame along with the crystals and gold and silver accents, make this clock a truly elegant addition to any home. Clock is battery quartz operated.