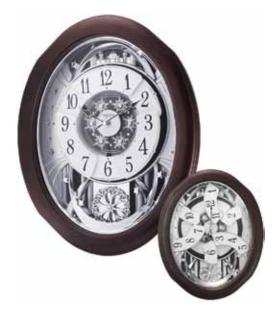

## Anthology Movement

The Anthology Series is a dial that splits into 6 pieces. Before the dial begins to split and open up, it reveals 3 decorative plates that move simultaneously in the same direction. The plates and dial move together while there is another element, a plate with a set of 6 stars that hold crystals, move in the opposite direction.

### 4мн869wu06 Anthology Espresso

The Anthology Espresso is a remarkably true combination of visuals and harmonic quality. The silver-finished dial is encrusted with 6 crystals, 15 behind the dial, and 16 on the rotating pendulum. On the hour, the dial opens into 6 sections revealing silver-finished instruments and music notes that rotate to one of 30 melodies. This timepiece is encased in a beautifully crafted espresso-finished frame. Clock is battery quartz operated.