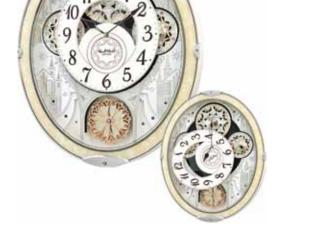

## Gala Movement

The Gala Series is one of RHYTHM's most mesmerizing Magic Motions. The entire dial rotates and the three dials/wheels in the back spin along with it almost has the wheels in the back are driving the dial's movement.

### 4MH447WU03 Gala Winterfest NEW

A spectacle at the push of a button or on the top of the hour is what you get with the Gala Winterfest . Either way, you will see this clock put on a show when the dial rotates down and unveils 3 more Magic Motion driven elements that rotate to one of 30 melodies. The glass is printed with a for a classy look. A rotating pendulum wheel at the bottom rotates continuously.

- \* Auto night shut-off
- \* Demonstration button
- \* Volume control

Magic Motion Clocks

- \* ON/OFF switch
- \* Requires 2 D size batteries

Size : 17.0"H x 14.0"W Weight : 4.2 lbs. Case Pack : 3 pcs. UPC # 009136447031