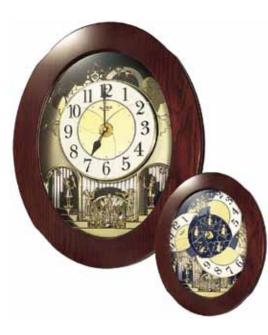

## Anthology Movement

The Anthology Series is a dial that splits into 6 pieces. Before the dial begins to split and open up, it reveals 3 decorative plates that move simultaneously in the same direction. The plates and dial move together while there is another element, a plate with a set of 6 stars that hold crystals, move in the opposite direction.

### 4мн869wu06 Anthology Espresso

The Anthology Espresso is a remarkably true combination of visuals and harmonic quality. The silver-finished dial is encrusted with 6 crystals, 15 behind the dial, and 16 on the rotating pendulum. On the hour, the dial opens into 6 sections revealing silver-finished instruments and music notes that rotate to one of 30 melodies. This timepiece is encased in a beautifully crafted espresso-finished frame. Clock is battery quartz operated.