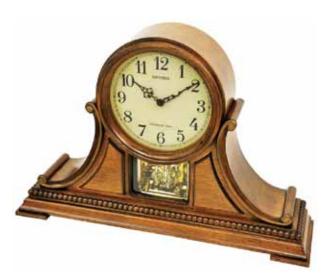

### 4MH400WU06 Joyful Meditation WOOD

The Joyful Meditation is a remarkably true combination of visual and harmonic quality. The dial is crusted with 6 Crystals, 15 behind the dial, and 16 on the rotating pendulum. On the hour, the dial opens into 6 sections revealing plates baring instruments and music notes that rotate to one of 18 melodies. This timepiece is encased in a beautifully crafted solid oak frame. Clock is battery quartz operated.