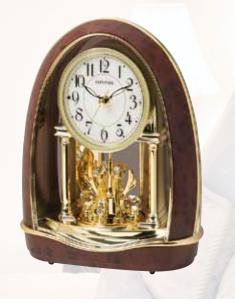

### Nostalgia Movement

Our Nostalgia Series is one our most popular and best-selling motions. The dial splits into 3 pieces revealing decorative music notes and also a wheel in the back resembling a Ferris wheel with bells or stars as its cars. Each dial intricately split and fit into each other when it opens and closes.

### 4MH871WU06 Nostalgia Espresso

Truly a Rhythm masterpiece...the Nostalgia Espresso is a state-of-the art creation comprised of 30 melodies. As the hour strikes, the dial separates to reveal silver-finished rotating bells. Enjoy the magic of the motion along with the glimmer of the rotating crystalencrusted pendulum. The beautiful espresso-finished frame completes the sharp imagery, which would make it an artistic addition to any home. Clock is battery quartz operated.