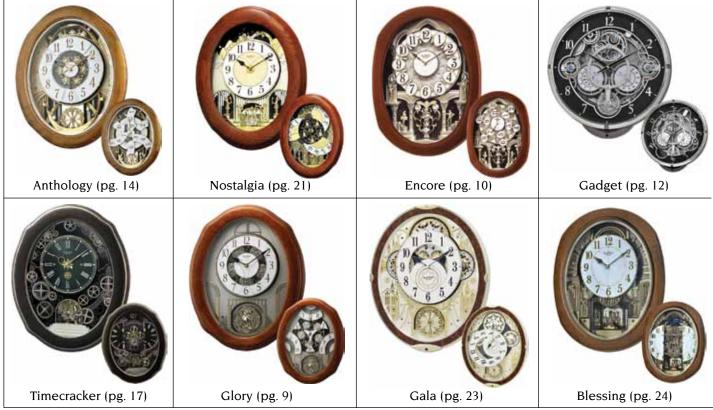

## Quick Clock Index

| Anthology     | Ø                 | 0                           |                  |                      | (O)                   | 0                  | 0               |                    |                |
|---------------|-------------------|-----------------------------|------------------|----------------------|-----------------------|--------------------|-----------------|--------------------|----------------|
| Model #       | 4MH400WU06        | 4MH412WU23                  | 4MH420WU06       | 4MH437WU06           | 4MH842WD18            | 4MH869WU06         | 4MH884WD06      |                    |                |
| Name          | Joyful Meditation | Woodgrain Marvelous         | Joyful Anthology | Harmonic Espresso    | Marvelous             | Anthology Espresso | Magnificent     |                    |                |
| Catalog Page  | 15                | 16                          | 15               | 15                   | 16                    | 14                 | 16              |                    |                |
| # of Melodies | 18                | 30                          | 30               | 30                   | 30                    | 30                 | 30              |                    |                |
| Wooden Case   | •                 |                             | •                | •                    |                       | •                  | •               |                    |                |
|               |                   |                             |                  |                      |                       |                    |                 | 8                  |                |
| Nostalgia     |                   |                             |                  |                      |                       |                    | Tri-cracker     | 0                  | 0              |
| Model #       | 4MH417WU06        | 4MH838WD06                  | 4MH843WS23       | 4MH852WD06           | 4MH871WU06            | 4MH449WU06         | Model #         | 4MH895WU06         | 4MH897WU06     |
| Name          | Joyful Essence    | Grand Nostalgia Entertainer | Woodgrain Stars  | Joyful Nostalgia Oak | Nostalgia Espresso    | Grand Essence      | Name            | Glory Espresso     | Joyful Glory   |
| Catalog Page  | 23                | 21                          | 22               | 22                   | 22                    | 21                 | Catalog Page    | 9                  | 9              |
| # of Melodies | 30                | 30                          | 30               | 18                   | 30                    | 30                 | # of Melodies   | 30                 | 30             |
| Wooden Case   | •                 | •                           |                  | •                    | •                     | •                  | Wooden Case     | •                  | •              |
| Encore        |                   |                             | (S)              |                      |                       | Timecracker        | ¢-              |                    |                |
| Model #       | 4MH407WU06        | 4MH828WD23                  | 4MH847WD06       | 4MH896WU06           | 4MH901WU06            | Model #            | 4MH817WD06      | 4MH408WU19         | 4MH418WU06     |
| Name          | Grand Encore II   | Woodgrain Blossom           | Joyful Encore    | Encore Espresso      | Grand Encore Espresso | Name               | Voyager Classic | Peaceful Cosmos II | Joyful Prairie |
| Catalog Page  | 11                | 11                          | 11               | 10                   | 10                    | Catalog Page       | 20              | 18                 | 19             |
| # of Melodies | 30                | 16                          | 18               | 30                   | 30                    | # of Melodies      | 30              | 30                 | 30             |
| Wooden Case   |                   |                             |                  |                      |                       | Wooden Case        |                 |                    |                |