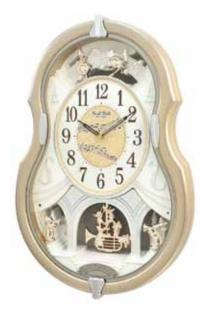

### Timecracker Movement

The Timecracker Series has been in our line for over 30 years, and with evident reason. It remains as one of our best motions. The dial splits in half and rotates away from each over and revolves around while revealing 4 more moving elements in the back that rotate as well.

#### 4MH448WU02 **Time Works** NEW

One of our best selling models of all time is back and it has a new look. The brand new Time Works is wrapped in an rustic-colored wood frame. On the hour, dial splits in two for a magical surprise. Crystals revolve continuously in the rotating pendulum. We added our world-renowned CTS sound system to make this timepiece like no other. Clock is battery quartz operated.