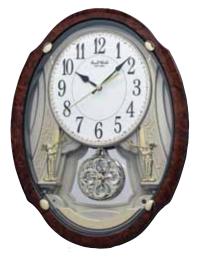

### Nostalgia Movement

Our Nostalgia Series is one our most popular and best-selling motions. The dial splits into 3 pieces revealing decorative music notes and also a wheel in the back resembling a Ferris wheel with bells or stars as its cars. Each dial intricately split and fit into each other when it opens and closes.

### 4MH852WD06 Joyful Nostalgia Oak WOOD

A Rhythm masterpiece. This Joyful Nostalgia Oak series model is a state-of-the art creation comprised of 18 melodies. On the hour, the dial opens and splits into three sections revealing five golden bells. The stunning wooden frame along with the crystals and gold and silver accents, make this clock a truly elegant addition to any home. Clock is battery quartz operated.