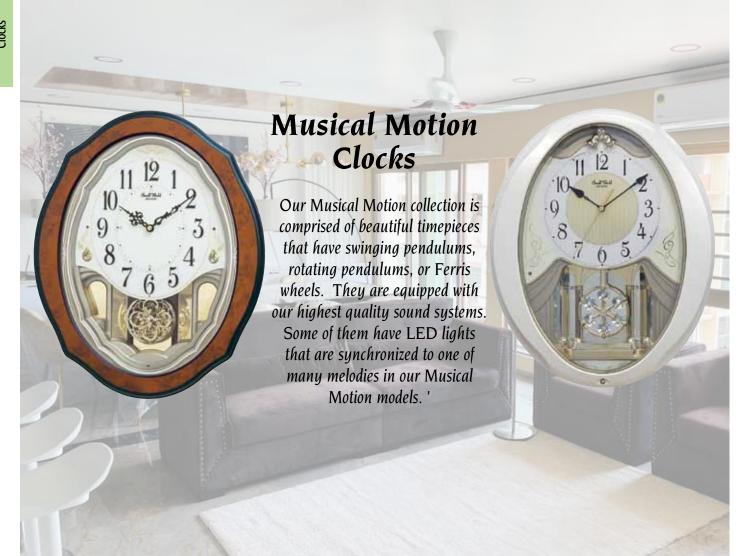

our Seasons - Spring Liebestraum No. 3 - or -Ombra maifu Piano Concerto NO.1 Wiegenled Traumerei Jesu, Joy Of Man's Desiring Canon

Nocturne op. 9-2 Air Thais' Meditation Morning Mood - Peer Gynt Ballets des Champs-Elysees Ave Maria

Plays one of 30 melodies every hour on the hour from 3 different melody selections

March from Casse - Noisette Sumphonie No.7 Guillaume Tell Ouverture Hungarian Dance No.5 Figaros Hochzeit Ouverture Farandole Hallelujah from Messiah Eine Kleine Nachtmusik Menute Danza Dell'ore Four Seasons - Sprina Liebestraum No. 3

The First Noel Jingle Bells Silent Night Deck The Halls Joy To The World We Wish You A Merry Christmas

- or -Ombra maifu Piano Concerto NO.1 Wiegenled Traumerei Jesu, Joy Of Man's Desiring Canon Nocturne op. 9-2 Air



## Musical Motion Clocks



### 4MJ895WD23 **Trumpet Boys**

"Hear ye, hear ye, announcing the arrival of grand entertainment". With the Ferris wheel and an elegant swinging pendulum, the Trumpet Boys bring this clock to the center of attention. The beautiful faux burl wood frame look casing gives this clock its prestigious style. A multiple colored LED light show plays along with one of the 16 songs in this clock. Clock is battery quartz operated.

\* Auto night shut-off

- \* Demonstration button
- \* Volume control \* ON/OFF switch

\* Requires 4 D size batteries

Size : 24.7"H x 16.1"W Weight : 5.1 lbs. Case Pack : 3 pcs. UPC # 009136895238

Plays one of 16 melodies every hour on the hour from 3 different melody selections

Sonata fur Klavier K. 545-1 Morning Mood - Peer Gynt Aufforderung zum Tanz Four Seasons