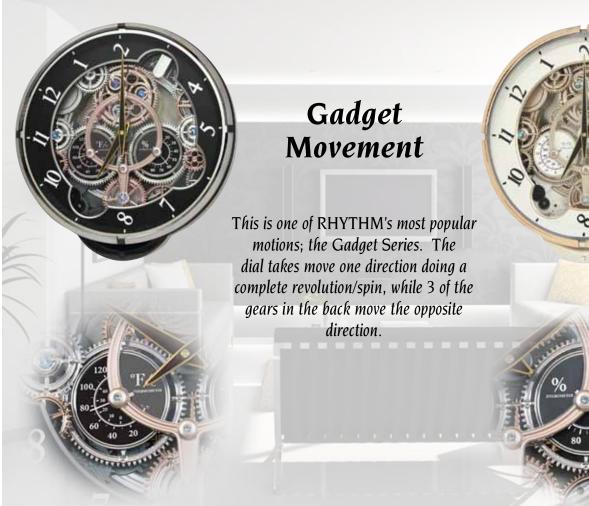

### 4MH886WD02 Gadget

We give you the Gadget. It reads the temperature, moisture, has motion, and it tells time. On the hour, the gears take move, meanwhile the dial takes a full revolution around while playing one of 30 melodies. Designed beautifully with a continuous rotating gear at the bottom and 6 Crystals. Clock is battery quartz operated.

### 4MH900WU03 Chronograph (White/Gold)

We give you the Chronograph with timeless White/ Gold combination. It reminds you of some of the great watches and clocks of the past. On the hour, the gears take a move, meanwhile, the dial takes a full revolution around while playing one of 30 melodies. It reads the temperature, moisture has motion, and it tells time. Designed beautifully with a continuous rotating gear at the bottom and 6 Crystals. The clock is battery quartz operated.

Chronograph (Black/Silver)

We give you the Chronograph. It reminds you of

some of the great watches and clocks of the past. On the hour, the gears take a move, meanwhile, the dial

takes a full revolution around while playing one of

30 melodies. It reads the temperature, moisture has

motion, and it tells time. Designed beautifully with

a continuous rotating gear at the bottom and 6 Crys-

tals. The clock is battery quartz operated.

- \* Auto night shut-off
- \* Demonstration button
- \* Volume control
- \* ON/OFF switch
- \* Requires 2 D size batteries