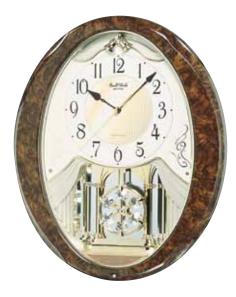

## **Glory Movement**

The Glory Series consist of a dial that splits into 4 Pieces. 3 of the 4 pieces take move and split into different directions while revealing a wheel that resembles a Ferris wheel with cars of glimmering crystals

#### 4MH895WU06 **Glory Espresso** WOOD

This model has a tranquil, cathedral-like theme with an espresso stained wooden frame to give it its modern tone. The Glory Espresso splits into three sections on the hour to one of the 30 melodies. While opening, the dial reveals 15 glimmering Crystals. The rotating wheel at the bottom holds 4 crystals, making this clock absolutely glorious. Clock is battery quartz operated.