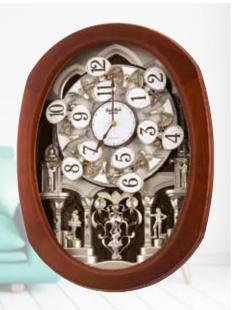

### 4MH400WU06 Joyful Meditation WOOD

The Joyful Meditation is a remarkably true combination of visual and harmonic quality. The dial is crusted with 6 Crystals, 15 behind the dial, and 16 on the rotating pendulum. On the hour, the dial opens into 6 sections revealing plates baring instruments and music notes that rotate to one of 18 melodies. This timepiece is encased in a beautifully crafted solid oak frame. Clock is battery quartz operated.

- \* Auto night shut-off
- \* Demonstration button
- \* Volume control
- \* ON/OFF switch
- \* Requires 4 D size batteries

Size : 20.9"H x 16.3"W Weight : 9.0 lbs. Case Pack : 3 pcs. UPC # 009136400067