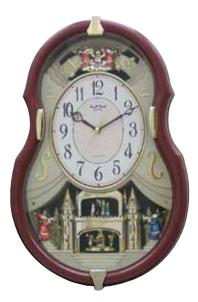

## Anthology Movement

The Anthology Series is a dial that splits into 6 pieces. Before the dial begins to split and open up, it reveals 3 decorative plates that move simultaneously in the same direction. The plates and dial move together while there is another element, a plate with a set of 6 stars that hold crystals, move in the opposite direction.

### 4мн869wu06 Anthology Espresso

The Anthology Espresso is a remarkably true combination of visuals and harmonic quality. The silver-finished dial is encrusted with 6 crystals, 15 behind the dial, and 16 on the rotating pendulum. On the hour, the dial opens into 6 sections revealing silver-finished instruments and music notes that rotate to one of 30 melodies. This timepiece is encased in a beautifully crafted espresso-finished frame. Clock is battery quartz operated.