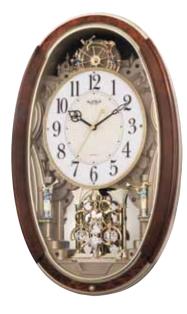

### 4MH400WU06 Joyful Meditation WOOD

The Joyful Meditation is a remarkably true combination of visual and harmonic quality. The dial is crusted with 6 Crystals, 15 behind the dial, and 16 on the rotating pendulum. On the hour, the dial opens into 6 sections revealing plates baring instruments and music notes that rotate to one of 18 melodies. This timepiece is encased in a beautifully crafted solid oak frame. Clock is battery quartz operated.