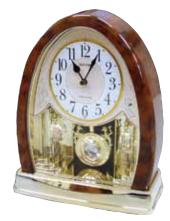

### Nostalgia Movement

Our Nostalgia Series is one our most popular and best-selling motions. The dial splits into 3 pieces revealing decorative music notes and also a wheel in the back resembling a Ferris wheel with bells or stars as its cars. Each dial intricately split and fit into each other when it opens and closes.

### 4MH838WD06 **Grand Nostalgia Entertainer**

A Rhythm masterpiece. This Nostalgia series model is a state-of-the art creation comprised of 30 melodies. On the hour, the dial opens and splits into three sections revealing five golden bells. The beautiful piano-finish wooden frame along with the crystals and gold and silver accents, make this clock a truly elegant addition to any home. Clock is battery quartz operated.