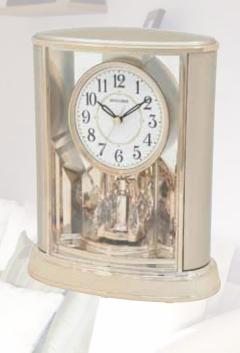

### 4MH417WU06 WOOD **Joyful Essence**

We just made our best selling clock better. The Joyful Essence is a state-of-the art creation comprised of 30 melodies. On the hour, the dial opens and splits into three sections revealing five golden bells. The elegant wooden frame along with the crystals and gold and silver accents, make this clock a truly elegant addition to any home. Clock is battery quartz operated.