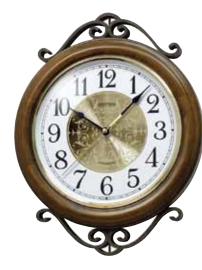

## Anthology Movement

The Anthology Series is a dial that splits into 6 pieces. Before the dial begins to split and open up, it reveals 3 decorative plates that move simultaneously in the same direction. The plates and dial move together while there is another element, a plate with a set of 6 stars that hold crystals, move in the opposite direction.

### 4мн869wu06 Anthology Espresso

The Anthology Espresso is a remarkably true combination of visuals and harmonic quality. The silver-finished dial is encrusted with 6 crystals, 15 behind the dial, and 16 on the rotating pendulum. On the hour, the dial opens into 6 sections revealing silver-finished instruments and music notes that rotate to one of 30 melodies. This timepiece is encased in a beautifully crafted espresso-finished frame. Clock is battery quartz operated.