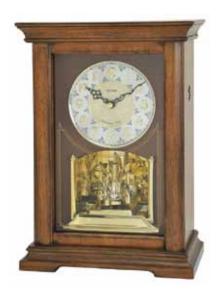

### 4MH400WU06 Joyful Meditation WOOD

The Joyful Meditation is a remarkably true combination of visual and harmonic quality. The dial is crusted with 6 Crystals, 15 behind the dial, and 16 on the rotating pendulum. On the hour, the dial opens into 6 sections revealing plates baring instruments and music notes that rotate to one of 18 melodies. This timepiece is encased in a beautifully crafted solid oak frame. Clock is battery quartz operated.