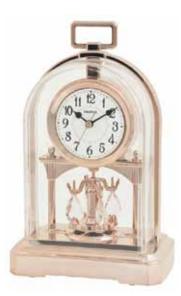

### 4MH417WU06 WOOD **Joyful Essence**

We just made our best selling clock better. The Joyful Essence is a state-of-the art creation comprised of 30 melodies. On the hour, the dial opens and splits into three sections revealing five golden bells. The elegant wooden frame along with the crystals and gold and silver accents, make this clock a truly elegant addition to any home. Clock is battery quartz operated.

- \* Auto night shut-off
- \* Demonstration button
- \* Volume control
- \* ON/OFF switch
- \* Requires 2 D size batteries

Size : 20.6"H x 16.3"W Weight : 10.9 lbs. Case Pack : 3 pcs. UPC # 009136417065

Plays one of 30 melodies every hour on the hour from 3 different melody selections

Shall We Gather At The River Nearer My God To Thee Rock Of Ages It Is Well With My Soul The Old Rugged Cross Blessed Assurance Amazing Grace In The Garden Ave Maria How Great Thou Art Jesus Loves Me