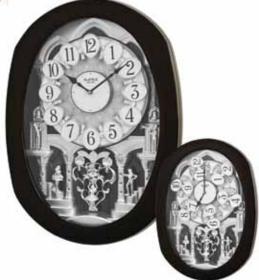

#### 4MH449WU06 **Grand Essence** NEW

The Grand Essence is a state-of-the art creation comprised of 30 melodies. On the hour, the dial opens and splits into three sections revealing five golden bells. The beautiful piano-finish wooden frame along with the crystals and gold and silver accents, make this clock a truly elegant addition to any home. Clock is battery quartz operated.

- \* Auto night shut-off
- \* Demonstration button
- \* Volume control
- \* ON/OFF switch
- \* Requires 2 D size batteries

Size : 20.7"H x 16.4"W Weight: 10.8 lbs. Case Pack : 3 pcs. UPC # 009136449066