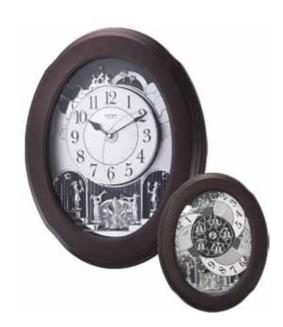

## Anthology Movement

The Anthology Series is a dial that splits into 6 pieces. Before the dial begins to split and open up, it reveals 3 decorative plates that move simultaneously in the same direction. The plates and dial move together while there is another element, a plate with a set of 6 stars that hold crystals, move in the opposite direction.