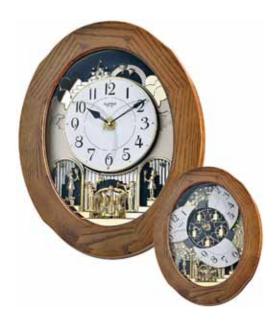

## Anthology Movement

The Anthology Series is a dial that splits into 6 pieces. Before the dial begins to split and open up, it reveals 3 decorative plates that move simultaneously in the same direction. The plates and dial move together while there is another element, a plate with a set of 6 stars that hold crystals, move in the opposite direction.

### 4мн869wu06 Anthology Espresso

The Anthology Espresso is a remarkably true combination of visuals and harmonic quality. The silver-finished dial is encrusted with 6 crystals, 15 behind the dial, and 16 on the rotating pendulum. On the hour, the dial opens into 6 sections revealing silver-finished instruments and music notes that rotate to one of 30 melodies. This timepiece is encased in a beautifully crafted espresso-finished frame. Clock is battery quartz operated.