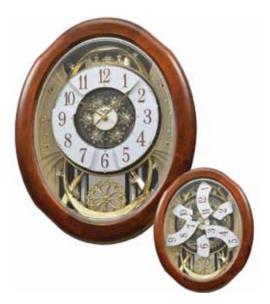

### Nostalgia Movement

Our Nostalgia Series is one our most popular and best-selling motions. The dial splits into 3 pieces revealing decorative music notes and also a wheel in the back resembling a Ferris wheel with bells or stars as its cars. Each dial intricately split and fit into each other when it opens and closes.

#### 4MH449WU06 **Grand Essence** NEW

The Grand Essence is a state-of-the art creation comprised of 30 melodies. On the hour, the dial opens and splits into three sections revealing five golden bells. The beautiful piano-finish wooden frame along with the crystals and gold and silver accents, make this clock a truly elegant addition to any home. Clock is battery quartz operated.

- \* Auto night shut-off
- \* Demonstration button
- \* Volume control
- \* ON/OFF switch
- \* Requires 2 D size batteries

Size : 20.7"H x 16.4"W Weight: 10.8 lbs. Case Pack : 3 pcs. UPC # 009136449066