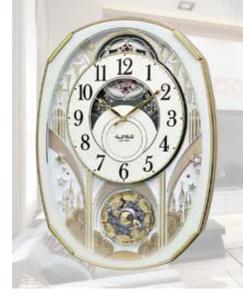

### Nostalgia Movement

Our Nostalgia Series is one our most popular and best-selling motions. The dial splits into 3 pieces revealing decorative music notes and also a wheel in the back resembling a Ferris wheel with bells or stars as its cars. Each dial intricately split and fit into each other when it opens and closes.

#### 4MH449WU06 **Grand Essence** NEW

The Grand Essence is a state-of-the art creation comprised of 30 melodies. On the hour, the dial opens and splits into three sections revealing five golden bells. The beautiful piano-finish wooden frame along with the crystals and gold and silver accents, make this clock a truly elegant addition to any home. Clock is battery quartz operated.