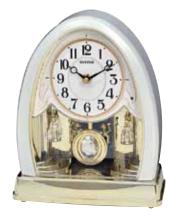

## Anthology Movement

The Anthology Series is a dial that splits into 6 pieces. Before the dial begins to split and open up, it reveals 3 decorative plates that move simultaneously in the same direction. The plates and dial move together while there is another element, a plate with a set of 6 stars that hold crystals, move in the opposite direction.

### 4мн869wu06 Anthology Espresso

The Anthology Espresso is a remarkably true combination of visuals and harmonic quality. The silver-finished dial is encrusted with 6 crystals, 15 behind the dial, and 16 on the rotating pendulum. On the hour, the dial opens into 6 sections revealing silver-finished instruments and music notes that rotate to one of 30 melodies. This timepiece is encased in a beautifully crafted espresso-finished frame. Clock is battery quartz operated.