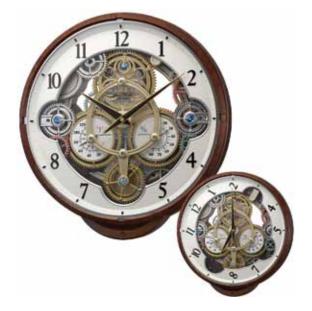

### 4MH420WU06 Joyful Anthology WOOD

The Joyful Anthology is a remarkably true combination of visual and harmonic quality. The dial is crusted with 6 Crystals, 15 behind the dial, and 16 on the rotating pendulum. On the hour, the dial opens into 6 sections revealing plates baring instruments and music notes that rotate to one of 30 melodies. This timepiece is encased in an early American stained walnut. Clock is battery quartz operated.

- \* Auto night shut-off
- \* Demonstration button
- \* Volume control
- \* ON/OFF switch
- \* Requires 4 D size batteries

Size : 20.9"H x 16.3"W Weight : 9.0 lbs. Case Pack : 3 pcs. UPC # 009136420065