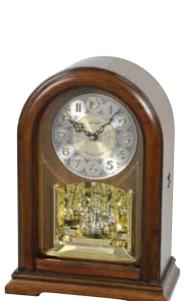

### Nostalgia Movement

Our Nostalgia Series is one our most popular and best-selling motions. The dial splits into 3 pieces revealing decorative music notes and also a wheel in the back resembling a Ferris wheel with bells or stars as its cars. Each dial intricately split and fit into each other when it opens and closes.

### 4MH838WD06 **Grand Nostalgia Entertainer**

A Rhythm masterpiece. This Nostalgia series model is a state-of-the art creation comprised of 30 melodies. On the hour, the dial opens and splits into three sections revealing five golden bells. The beautiful piano-finish wooden frame along with the crystals and gold and silver accents, make this clock a truly elegant addition to any home. Clock is battery quartz operated.

- \* Auto night shut-off
- \* Demonstration button
- \* Volume control
- \* ON/OFF switch
- \* Requires 2 D size batteries

Size : 20.7"H x 16.4"W Weight :10.8 lbs. Case Pack : 3 pcs. UPC # 009136838068