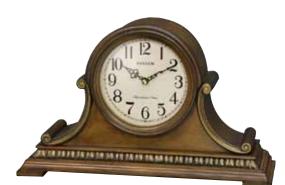

### 4MH417WU06 WOOD **Joyful Essence**

We just made our best selling clock better. The Joyful Essence is a state-of-the art creation comprised of 30 melodies. On the hour, the dial opens and splits into three sections revealing five golden bells. The elegant wooden frame along with the crystals and gold and silver accents, make this clock a truly elegant addition to any home. Clock is battery quartz operated.

- \* Auto night shut-off
- \* Demonstration button
- \* Volume control
- \* ON/OFF switch
- \* Requires 2 D size batteries

Size : 20.6"H x 16.3"W Weight : 10.9 lbs. Case Pack : 3 pcs. UPC # 009136417065