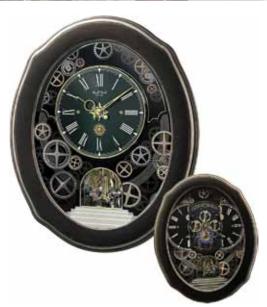

### Timecracker Movement

The Timecracker Series has been in our line for over 30 years, and with evident reason. It remains as one of our best motions. The dial splits in half and rotates away from each over and revolves around while revealing 4 more moving elements in the back that rotate as well.

### 4MH438WU06 Timecracker Moonlight

We are excited to present to you the new Timecracker Moonlight. The clock's face, featuring the planet Earth, splits in two to reveal even more splendor beneath. Our CTS Sound System plays one of 30 melodies on the hour to accompany the magic motion movement. A lavish wooden frame wraps around the clock to give it its elegant presence. The touch of the Crystal pendulum compliments the wooden frame beautifully. Clock is battery quartz operated.