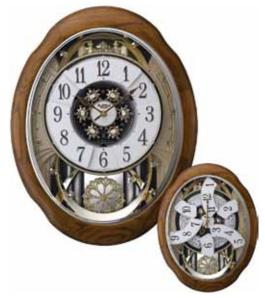

### Nostalgia Movement

Our Nostalgia Series is one our most popular and best-selling motions. The dial splits into 3 pieces revealing decorative music notes and also a wheel in the back resembling a Ferris wheel with bells or stars as its cars. Each dial intricately split and fit into each other when it opens and closes.

### 4MH417WU06 WOOD **Joyful Essence**

We just made our best selling clock better. The Joyful Essence is a state-of-the art creation comprised of 30 melodies. On the hour, the dial opens and splits into three sections revealing five golden bells. The elegant wooden frame along with the crystals and gold and silver accents, make this clock a truly elegant addition to any home. Clock is battery quartz operated.