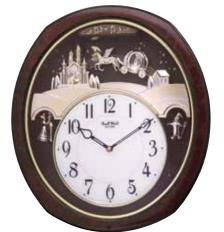

### Nostalgia Movement

Our Nostalgia Series is one our most popular and best-selling motions. The dial splits into 3 pieces revealing decorative music notes and also a wheel in the back resembling a Ferris wheel with bells or stars as its cars. Each dial intricately split and fit into each other when it opens and closes.

### 4MH871WU06 Nostalgia Espresso

Truly a Rhythm masterpiece...the Nostalgia Espresso is a state-of-the art creation comprised of 30 melodies. As the hour strikes, the dial separates to reveal silver-finished rotating bells. Enjoy the magic of the motion along with the glimmer of the rotating crystalencrusted pendulum. The beautiful espresso-finished frame completes the sharp imagery, which would make it an artistic addition to any home. Clock is battery quartz operated.