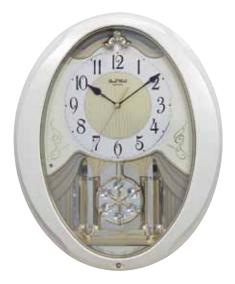

## Gala Movement

The Gala Series is one of RHYTHM's most mesmerizing Magic Motions. The entire dial rotates and the three dials/wheels in the back spin along with it almost has the wheels in the back are driving the dial's movement.

Come one, come all to this Gala III ...a spectacle at the push of a button or on the top of the hour. Either way, you will see this clock put on a show when the dial rotates down and unveils 3 more Magic Motion driven elements that rotate to one of 30 melodies. The clock is framed with a burl wood look for a classy look. A rotating pendulum wheel at the bottom rotates continuously to add more color to the already fun filled Gala III.