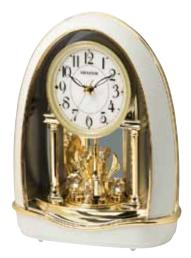

### Nostalgia Movement

Our Nostalgia Series is one our most popular and best-selling motions. The dial splits into 3 pieces revealing decorative music notes and also a wheel in the back resembling a Ferris wheel with bells or stars as its cars. Each dial intricately split and fit into each other when it opens and closes.

### 4MH852WD06 Joyful Nostalgia Oak WOOD

A Rhythm masterpiece. This Joyful Nostalgia Oak series model is a state-of-the art creation comprised of 18 melodies. On the hour, the dial opens and splits into three sections revealing five golden bells. The stunning wooden frame along with the crystals and gold and silver accents, make this clock a truly elegant addition to any home. Clock is battery quartz operated.