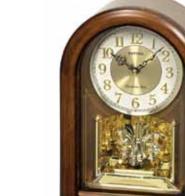

## Anthology Movement

The Anthology Series is a dial that splits into 6 pieces. Before the dial begins to split and open up, it reveals 3 decorative plates that move simultaneously in the same direction. The plates and dial move together while there is another element, a plate with a set of 6 stars that hold crystals, move in the opposite direction.

### 4мн869wu06 Anthology Espresso

The Anthology Espresso is a remarkably true combination of visuals and harmonic quality. The silver-finished dial is encrusted with 6 crystals, 15 behind the dial, and 16 on the rotating pendulum. On the hour, the dial opens into 6 sections revealing silver-finished instruments and music notes that rotate to one of 30 melodies. This timepiece is encased in a beautifully crafted espresso-finished frame. Clock is battery quartz operated.

- \* Auto night shut-off
- \* Demonstration button
- \* Volume control
- \* ON/OFF switch
- \* Requires 4 D size batteries

Size : 20.9"H x 16.3"W Weight : 9.0 lbs. Case Pack : 3 pcs. UPC # 009136869062