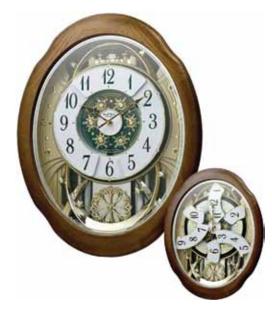

### Nostalgia Movement

Our Nostalgia Series is one our most popular and best-selling motions. The dial splits into 3 pieces revealing decorative music notes and also a wheel in the back resembling a Ferris wheel with bells or stars as its cars. Each dial intricately split and fit into each other when it opens and closes.

### 4MH871WU06 Nostalgia Espresso

Truly a Rhythm masterpiece...the Nostalgia Espresso is a state-of-the art creation comprised of 30 melodies. As the hour strikes, the dial separates to reveal silver-finished rotating bells. Enjoy the magic of the motion along with the glimmer of the rotating crystalencrusted pendulum. The beautiful espresso-finished frame completes the sharp imagery, which would make it an artistic addition to any home. Clock is battery quartz operated.