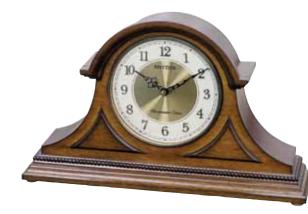

#### 4MH449WU06 **Grand Essence** NEW

The Grand Essence is a state-of-the art creation comprised of 30 melodies. On the hour, the dial opens and splits into three sections revealing five golden bells. The beautiful piano-finish wooden frame along with the crystals and gold and silver accents, make this clock a truly elegant addition to any home. Clock is battery quartz operated.

- \* Auto night shut-off
- \* Demonstration button
- \* Volume control
- \* ON/OFF switch
- \* Requires 2 D size batteries

Size : 20.7"H x 16.4"W Weight: 10.8 lbs. Case Pack : 3 pcs. UPC # 009136449066