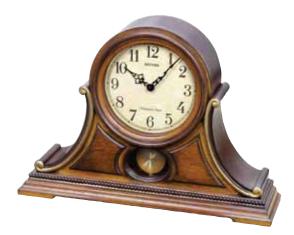

### 4MH871WU06 Nostalgia Espresso

Truly a Rhythm masterpiece...the Nostalgia Espresso is a state-of-the art creation comprised of 30 melodies. As the hour strikes, the dial separates to reveal silver-finished rotating bells. Enjoy the magic of the motion along with the glimmer of the rotating crystalencrusted pendulum. The beautiful espresso-finished frame completes the sharp imagery, which would make it an artistic addition to any home. Clock is battery quartz operated.

\* Auto night shut-off

- \* Demonstration button
- \* Volume control
- \* ON/OFF switch
  \* Requires 2 D size batteries

Requires 2 D size batterie

Size : 20.7"H x 16.5"W Weight : 9.6 lbs. Case Pack : 3 pcs. UPC # 009136871065