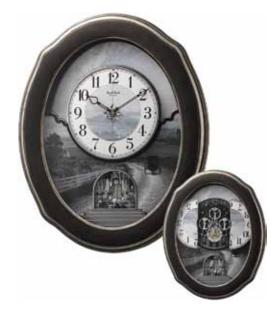

### 4MH439WU06 Palacio

The Timecracker family now has a prestigious new addition with the Palacio. The clock's dial splits in two revealing more secrets. The theme in the background shows a regal scene of trumpet players inside a palace in gold accents. Our CTS Sound System plays one of 30 melodies on the hour to accompany the magic motion movement. A reddish bronze frame wraps around the clock to give it a royal presence. The touch of the Crystal pendulum compliments the gold accents. Clock is battery quartz operated.

- \* Auto night shut-off
- \* Demonstration button
- \* Volume control
- \* ON/OFF switch
- \* Requires 2 D size batteries

Size : 18.5"H x 15.2"W Weight : 7.3 lbs. Case Pack : 3 pcs UPC # 009136439077

WOOD