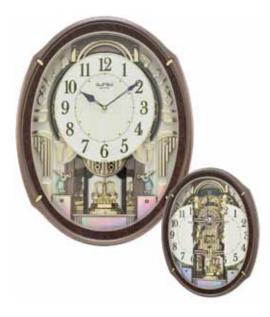

### 4MH871WU06 Nostalgia Espresso

Truly a Rhythm masterpiece...the Nostalgia Espresso is a state-of-the art creation comprised of 30 melodies. As the hour strikes, the dial separates to reveal silver-finished rotating bells. Enjoy the magic of the motion along with the glimmer of the rotating crystalencrusted pendulum. The beautiful espresso-finished frame completes the sharp imagery, which would make it an artistic addition to any home. Clock is battery quartz operated.

\* Auto night shut-off

- \* Demonstration button
- \* Volume control
- \* ON/OFF switch
  \* Requires 2 D size batteries

Requires 2 D size batterie

Size : 20.7"H x 16.5"W Weight : 9.6 lbs. Case Pack : 3 pcs. UPC # 009136871065