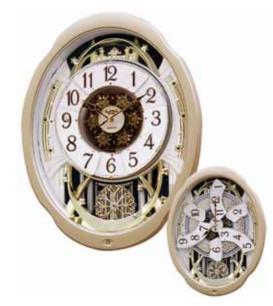

### 4MH417WU06 WOOD **Joyful Essence**

We just made our best selling clock better. The Joyful Essence is a state-of-the art creation comprised of 30 melodies. On the hour, the dial opens and splits into three sections revealing five golden bells. The elegant wooden frame along with the crystals and gold and silver accents, make this clock a truly elegant addition to any home. Clock is battery quartz operated.

- \* Auto night shut-off
- \* Demonstration button
- \* Volume control
- \* ON/OFF switch
- \* Requires 2 D size batteries

Size : 20.6"H x 16.3"W Weight : 10.9 lbs. Case Pack : 3 pcs. UPC # 009136417065