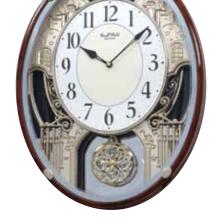

### Nostalgia Movement

Our Nostalgia Series is one our most popular and best-selling motions. The dial splits into 3 pieces revealing decorative music notes and also a wheel in the back resembling a Ferris wheel with bells or stars as its cars. Each dial intricately split and fit into each other when it opens and closes.

### 4MH838WD06 **Grand Nostalgia Entertainer**

A Rhythm masterpiece. This Nostalgia series model is a state-of-the art creation comprised of 30 melodies. On the hour, the dial opens and splits into three sections revealing five golden bells. The beautiful piano-finish wooden frame along with the crystals and gold and silver accents, make this clock a truly elegant addition to any home. Clock is battery quartz operated.