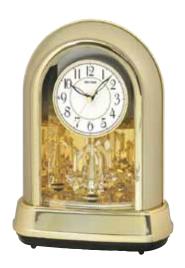

### Nostalgia Movement

Our Nostalgia Series is one our most popular and best-selling motions. The dial splits into 3 pieces revealing decorative music notes and also a wheel in the back resembling a Ferris wheel with bells or stars as its cars. Each dial intricately split and fit into each other when it opens and closes.

### 4MH838WD06 **Grand Nostalgia Entertainer**

A Rhythm masterpiece. This Nostalgia series model is a state-of-the art creation comprised of 30 melodies. On the hour, the dial opens and splits into three sections revealing five golden bells. The beautiful piano-finish wooden frame along with the crystals and gold and silver accents, make this clock a truly elegant addition to any home. Clock is battery quartz operated.