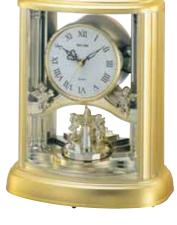

### 4мн869wu06 Anthology Espresso

The Anthology Espresso is a remarkably true combination of visuals and harmonic quality. The silver-finished dial is encrusted with 6 crystals, 15 behind the dial, and 16 on the rotating pendulum. On the hour, the dial opens into 6 sections revealing silver-finished instruments and music notes that rotate to one of 30 melodies. This timepiece is encased in a beautifully crafted espresso-finished frame. Clock is battery quartz operated.