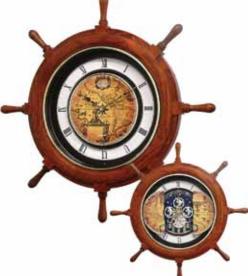

### 4MH817WD06 **Voyager Classic**

This nautical timepiece sails you through an elegant journey. The 17th Century sailor map gives this model a classical elegant look. On the hour, the map splits in half to reveal four smaller dials that have dolphins and a compass 'bezeled' in multicolored crystals. The clock rotates through 30 beautiful melodies. The rich wooden ship wheel frame puts the final touch on this timepiece.

- \* Auto night shut-off
- \* Demonstration button
- \* Volume control

Magic Motion Clocks

- \* ON/OFF switch
- \* Requires 2 D size batteries

Size : 25"H x 25"W Weight: 10.9 lbs. Case Pack : 2 pcs. UPC # 009136817605