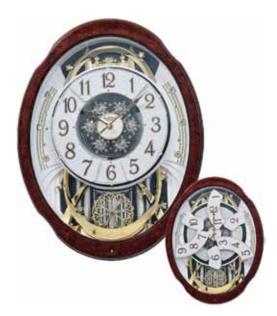

### 4MH838WD06 **Grand Nostalgia Entertainer**

A Rhythm masterpiece. This Nostalgia series model is a state-of-the art creation comprised of 30 melodies. On the hour, the dial opens and splits into three sections revealing five golden bells. The beautiful piano-finish wooden frame along with the crystals and gold and silver accents, make this clock a truly elegant addition to any home. Clock is battery quartz operated.

- \* Auto night shut-off
- \* Demonstration button
- \* Volume control
- \* ON/OFF switch
- \* Requires 2 D size batteries

Size : 20.7"H x 16.4"W Weight :10.8 lbs. Case Pack : 3 pcs. UPC # 009136838068