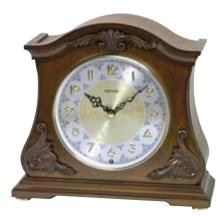

### Nostalgia Movement

Our Nostalgia Series is one our most popular and best-selling motions. The dial splits into 3 pieces revealing decorative music notes and also a wheel in the back resembling a Ferris wheel with bells or stars as its cars. Each dial intricately split and fit into each other when it opens and closes.

### 4MH838WD06 **Grand Nostalgia Entertainer**

A Rhythm masterpiece. This Nostalgia series model is a state-of-the art creation comprised of 30 melodies. On the hour, the dial opens and splits into three sections revealing five golden bells. The beautiful piano-finish wooden frame along with the crystals and gold and silver accents, make this clock a truly elegant addition to any home. Clock is battery quartz operated.