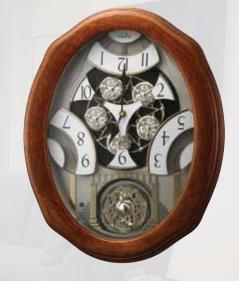

## Anthology Movement

The Anthology Series is a dial that splits into 6 pieces. Before the dial begins to split and open up, it reveals 3 decorative plates that move simultaneously in the same direction. The plates and dial move together while there is another element, a plate with a set of 6 stars that hold crystals, move in the opposite direction.

### 4мн869wu06 Anthology Espresso

The Anthology Espresso is a remarkably true combination of visuals and harmonic quality. The silver-finished dial is encrusted with 6 crystals, 15 behind the dial, and 16 on the rotating pendulum. On the hour, the dial opens into 6 sections revealing silver-finished instruments and music notes that rotate to one of 30 melodies. This timepiece is encased in a beautifully crafted espresso-finished frame. Clock is battery quartz operated.