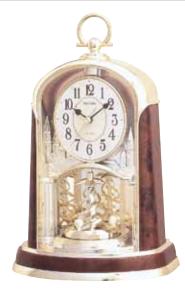

### Nostalgia Movement

Our Nostalgia Series is one our most popular and best-selling motions. The dial splits into 3 pieces revealing decorative music notes and also a wheel in the back resembling a Ferris wheel with bells or stars as its cars. Each dial intricately split and fit into each other when it opens and closes.

### 4MH871WU06 Nostalgia Espresso

Truly a Rhythm masterpiece...the Nostalgia Espresso is a state-of-the art creation comprised of 30 melodies. As the hour strikes, the dial separates to reveal silver-finished rotating bells. Enjoy the magic of the motion along with the glimmer of the rotating crystalencrusted pendulum. The beautiful espresso-finished frame completes the sharp imagery, which would make it an artistic addition to any home. Clock is battery quartz operated.