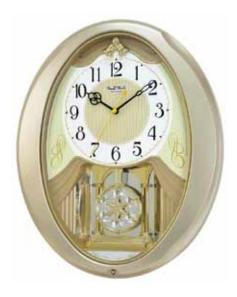

## Anthology Movement

The Anthology Series is a dial that splits into 6 pieces. Before the dial begins to split and open up, it reveals 3 decorative plates that move simultaneously in the same direction. The plates and dial move together while there is another element, a plate with a set of 6 stars that hold crystals, move in the opposite direction.

### 4мн869wu06 Anthology Espresso

The Anthology Espresso is a remarkably true combination of visuals and harmonic quality. The silver-finished dial is encrusted with 6 crystals, 15 behind the dial, and 16 on the rotating pendulum. On the hour, the dial opens into 6 sections revealing silver-finished instruments and music notes that rotate to one of 30 melodies. This timepiece is encased in a beautifully crafted espresso-finished frame. Clock is battery quartz operated.