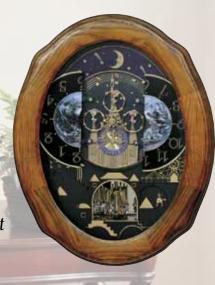

## Anthology Movement

The Anthology Series is a dial that splits into 6 pieces. Before the dial begins to split and open up, it reveals 3 decorative plates that move simultaneously in the same direction. The plates and dial move together while there is another element, a plate with a set of 6 stars that hold crystals, move in the opposite direction.

### 4мн869wu06 Anthology Espresso

The Anthology Espresso is a remarkably true combination of visuals and harmonic quality. The silver-finished dial is encrusted with 6 crystals, 15 behind the dial, and 16 on the rotating pendulum. On the hour, the dial opens into 6 sections revealing silver-finished instruments and music notes that rotate to one of 30 melodies. This timepiece is encased in a beautifully crafted espresso-finished frame. Clock is battery quartz operated.