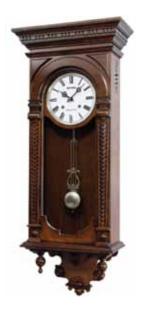

| Wooden<br>Musical Wall<br>Clocks |               |            |              |                 |            |              |              |            |                     |
|----------------------------------|---------------|------------|--------------|-----------------|------------|--------------|--------------|------------|---------------------|
| Model #                          | 4MJ742RH06    | CMJ587UR06 | CMJ539UR06   | CMJ541UR06      | CMJ547NR06 | CRH266UR06   | CMJ590NR06   | CMJ529NR06 | CMJ464FR06          |
| Name                             | WSM Tedsukuri | Jamesport  | WSM Tiara II | WSM Espresso II | WSM Havana | WSM Kingston | WSM Randolph | WSM Bishop | WSM Arc de Triomphe |
| Catalog Page                     | 46            | 50         | 49           | 47              | 48         | 40,47        | 47           | 41         | 41                  |
| # of Melodies                    | 1             | 30         | 21           | 21              | 3          | 21           | 21           | 6          | 6                   |
| Wooden Case                      | •             | •          | •            | •               | •          | •            | •            | •          | •                   |