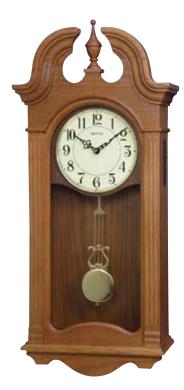

# Quick Clock Index

| Blessing                              |                 |                  |                             | Wooden Musical<br>Mantel Clocks |                  |                |                | Â                |                   |
|---------------------------------------|-----------------|------------------|-----------------------------|---------------------------------|------------------|----------------|----------------|------------------|-------------------|
| Model #                               | 4MH414WU06      | 4MH423WR23       | 4MH435WR03                  | Model #                         | CRH216UR06       | CRH265UR06     | CRJ733UR06     | CRH271UR06       | CRH193UR06        |
| Name                                  | Joyful Blessing | Harmony Blessing | Harmony Blessing II (White) | Name                            | WSM Remington II | WSM St.Vincent | WSM Tuscany II | WSM King Tuscany | Joyful Versailles |
| Catalog Page                          |                 | 25               | 25                          | Catalog Page                    | 42               | 41             | 41             | 41               | 44                |
| # of Melodies                         | 30              | 30               | 30                          | # of Melodies                   | 21               | 21             | 21             | 21               | 28                |
| Wooden Case                           | •               |                  |                             | Wooden Case                     | •                | •              | •              | •                | •                 |
| Wooden<br>Musical<br>Mantel<br>Clocks |                 |                  | P                           |                                 |                  |                |                |                  |                   |