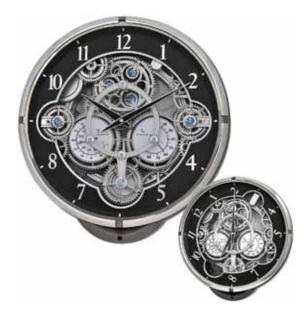

### 4MH900WU03 Chronograph (White/Gold)

We give you the Chronograph with timeless White/ Gold combination. It reminds you of some of the great watches and clocks of the past. On the hour, the gears take a move, meanwhile, the dial takes a full revolution around while playing one of 30 melodies. It reads the temperature, moisture has motion, and it tells time. Designed beautifully with a continuous rotating gear at the bottom and 6 Crystals. The clock is battery quartz operated.

Chronograph (Black/Silver)

We give you the Chronograph. It reminds you of

some of the great watches and clocks of the past. On the hour, the gears take a move, meanwhile, the dial

takes a full revolution around while playing one of

30 melodies. It reads the temperature, moisture has

motion, and it tells time. Designed beautifully with

a continuous rotating gear at the bottom and 6 Crys-

tals. The clock is battery quartz operated.

- \* Auto night shut-off
- \* Demonstration button
- \* Volume control
- \* ON/OFF switch
- \* Requires 2 D size batteries