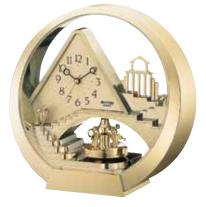

### 4MH817WD06 **Voyager Classic**

This nautical timepiece sails you through an elegant journey. The 17th Century sailor map gives this model a classical elegant look. On the hour, the map splits in half to reveal four smaller dials that have dolphins and a compass 'bezeled' in multicolored crystals. The clock rotates through 30 beautiful melodies. The rich wooden ship wheel frame puts the final touch on this timepiece.