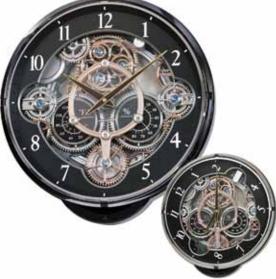

## Anthology Movement

The Anthology Series is a dial that splits into 6 pieces. Before the dial begins to split and open up, it reveals 3 decorative plates that move simultaneously in the same direction. The plates and dial move together while there is another element, a plate with a set of 6 stars that hold crystals, move in the opposite direction.

### 4мн869wu06 Anthology Espresso

The Anthology Espresso is a remarkably true combination of visuals and harmonic quality. The silver-finished dial is encrusted with 6 crystals, 15 behind the dial, and 16 on the rotating pendulum. On the hour, the dial opens into 6 sections revealing silver-finished instruments and music notes that rotate to one of 30 melodies. This timepiece is encased in a beautifully crafted espresso-finished frame. Clock is battery quartz operated.