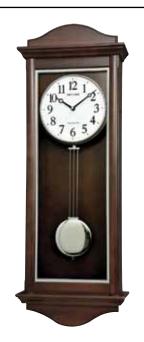

## Quick Clock Index

| Anthology     | Ø                 | 0                           |                  |                      | (O)                   | 0                  | 0               |                    |                |
|---------------|-------------------|-----------------------------|------------------|----------------------|-----------------------|--------------------|-----------------|--------------------|----------------|
| Model #       | 4MH400WU06        | 4MH412WU23                  | 4MH420WU06       | 4MH437WU06           | 4MH842WD18            | 4MH869WU06         | 4MH884WD06      |                    |                |
| Name          | Joyful Meditation | Woodgrain Marvelous         | Joyful Anthology | Harmonic Espresso    | Marvelous             | Anthology Espresso | Magnificent     |                    |                |
| Catalog Page  | 15                | 16                          | 15               | 15                   | 16                    | 14                 | 16              |                    |                |
| # of Melodies | 18                | 30                          | 30               | 30                   | 30                    | 30                 | 30              |                    |                |
| Wooden Case   | •                 |                             | •                | •                    |                       | •                  | •               |                    |                |
|               |                   |                             |                  |                      |                       |                    |                 | 8                  |                |
| Nostalgia     |                   |                             |                  |                      |                       |                    | Tri-cracker     | 0                  | 0              |
| Model #       | 4MH417WU06        | 4MH838WD06                  | 4MH843WS23       | 4MH852WD06           | 4MH871WU06            | 4MH449WU06         | Model #         | 4MH895WU06         | 4MH897WU06     |
| Name          | Joyful Essence    | Grand Nostalgia Entertainer | Woodgrain Stars  | Joyful Nostalgia Oak | Nostalgia Espresso    | Grand Essence      | Name            | Glory Espresso     | Joyful Glory   |
| Catalog Page  | 23                | 21                          | 22               | 22                   | 22                    | 21                 | Catalog Page    | 9                  | 9              |
| # of Melodies | 30                | 30                          | 30               | 18                   | 30                    | 30                 | # of Melodies   | 30                 | 30             |
| Wooden Case   | •                 | •                           |                  | •                    | •                     | •                  | Wooden Case     | •                  | •              |
| Encore        |                   |                             | (S)              |                      |                       | Timecracker        | ¢-              |                    |                |
| Model #       | 4MH407WU06        | 4MH828WD23                  | 4MH847WD06       | 4MH896WU06           | 4MH901WU06            | Model #            | 4MH817WD06      | 4MH408WU19         | 4MH418WU06     |
| Name          | Grand Encore II   | Woodgrain Blossom           | Joyful Encore    | Encore Espresso      | Grand Encore Espresso | Name               | Voyager Classic | Peaceful Cosmos II | Joyful Prairie |
| Catalog Page  | 11                | 11                          | 11               | 10                   | 10                    | Catalog Page       | 20              | 18                 | 19             |
| # of Melodies | 30                | 16                          | 18               | 30                   | 30                    | # of Melodies      | 30              | 30                 | 30             |
| Wooden Case   |                   |                             |                  |                      |                       | Wooden Case        |                 |                    |                |