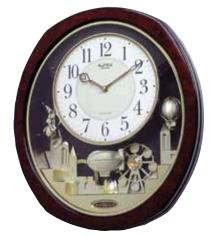

### Nostalgia Movement

Our Nostalgia Series is one our most popular and best-selling motions. The dial splits into 3 pieces revealing decorative music notes and also a wheel in the back resembling a Ferris wheel with bells or stars as its cars. Each dial intricately split and fit into each other when it opens and closes.

### 4MH838WD06 **Grand Nostalgia Entertainer**

A Rhythm masterpiece. This Nostalgia series model is a state-of-the art creation comprised of 30 melodies. On the hour, the dial opens and splits into three sections revealing five golden bells. The beautiful piano-finish wooden frame along with the crystals and gold and silver accents, make this clock a truly elegant addition to any home. Clock is battery quartz operated.