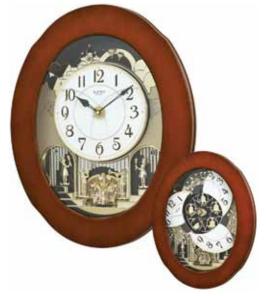

### Timecracker Movement

The Timecracker Series has been in our line for over 30 years, and with evident reason. It remains as one of our best motions. The dial splits in half and rotates away from each over and revolves around while revealing 4 more moving elements in the back that rotate as well.

#### 4MH448WU02 **Time Works** NEW

One of our best selling models of all time is back and it has a new look. The brand new Time Works is wrapped in an rustic-colored wood frame. On the hour, dial splits in two for a magical surprise. Crystals revolve continuously in the rotating pendulum. We added our world-renowned CTS sound system to make this timepiece like no other. Clock is battery quartz operated.