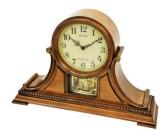

## CRH271UR06 WSM King Tuscany

Plays the 21 following Melodies from 4 Melody selections.

(RHYTHM

Westminster Chime (Quarterly)

Westminster Chime (Hourly)

When The Saints Go Marching In, Greensleeves, Liebestraum No. 3, Amazing Grace, Sonata fur Klavier K. 545-1, Jesu, Joy Of Man's Desiring, Aura Lee, Air, She Wore A Yellow Ribbon, Beautiful Dreamer, Danza Dell'ore, In The Garden, Invitation To The Dance, H

Christmas

Case: MDF + Alder

# of Melodies: 21

Crystals: YES

Night Shutoff: YES

Volume Control: YES

On/Off Switch: YES

Westminster Chime: YES
Batteries: 2C 1AA

LED Lights: NO

Your Price: