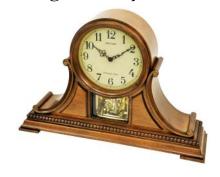

Volume Control: YES

On/Off Switch: YES

Westminster Chime: YES
Batteries: 2C 1AA

LED Lights: NO

Your Price:



#### CRH271UR06 WSM King Tuscany

Plays the 21 following Melodies from 4 Melody selections.

Westminster Chime (Quarterly)

Westminster Chime (Hourly)

When The Saints Go Marching In, Greensleeves, Liebestraum No. 3, Amazing Grace, Sonata fur Klavier K. 545-1, Jesu, Joy Of Man's Desiring, Aura Lee, Air, She Wore A Yellow Ribbon, Beautiful Dreamer, Danza Dell'ore, In The Garden, Invitation To The Dance, H

Silent Night, Joy To The World, We Wish You A Merry Christmas



# (RHYTHM

Case: MDF + Alder
# of Melodies: 21
Crystals: YES
Night Shutoff: YES
Volume Control: YES
On/Off Switch: YES
LED Lights: NO
Westminster Chime: YES
Batteries: 2C 1AA



#### CRH271UR06 WSM King Tuscany



Regular Price:

Your Price: