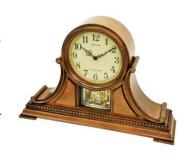

#### CRH271UR06 WSM King Tuscany

Plays the 21 following Melodies from 4 Melody selections.

Westminster Chime (Quarterly)

Westminster Chime (Hourly)

When The Saints Go Marching In, Greensleeves, Liebestraum No. 3, Amazing Grace, Sonata fur Klavier K. 545-1, Jesu, Joy Of Man's Desiring, Aura Lee, Air, She Wore A Yellow Ribbon, Beautiful Dreamer, Danza Dell'ore, In The Garden, Invitation To The Dance, H

Silent Night, Joy To The World, We Wish You A Merry Christmas

# (RHYTHM

Case: MDF + Alder
# of Melodies: 21
Crystals: YES
Night Shutoff: YES
Volume Control: YES
On/Off Switch: YES
LED Lights: NO
Westminster Chime: YES
Batteries: 2C 1AA