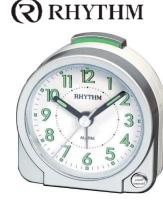

Nightbright 231

Plays the 1 following Melodies from 0 Melody selections.

Alarm beep sound

\* Beep Alarm

\* Snooze

\* Alarm with LED Flash

\* Silky Move

\* Easy To Set Alarm

\* Super bright LED light

\* Easy To Set Alarm

\* Requires I AA size battery

#### Your Price:

## CRE231NR19 Nightbright 231

Plays the 1 following Melodies from 0 Melody selections.

Alarm beep sound

\* Beep Alarm

\* Snooze

\* Alarm with LED Flash

\* Silky Move

\* Easy To Set Alarm

\* Super bright LED light

\* Easy To Set Alarm

\* Requires I AA size battery



# **RHYTHM**

Case: ABS # of Melodies: 1 Crystals: NO Night Shutoff: NO Volume Control: NO On/Off Switch: YES LED Lights: NO Westminster Chime: NO Batteries: IAA

## CRE231NR19 Nightbright 231



**Regular Price:** 

Your Price:

**RHYTHM**