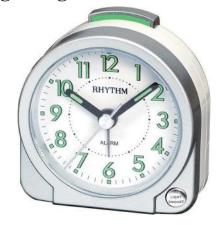

## CRE231NR19 Nightbright 231

Plays the 1 following Melodies from 0 Melody selections.

Alarm beep sound

\* Beep Alarm

\* Snooze

\* Alarm with LED Flash

\* Silky Move

\* Easy To Set Alarm

\* Super bright LED light

\* Easy To Set Alarm

\* Requires I AA size battery

# **RHYTHM**

Case: ABS # of Melodies: 1 Crystals: NO Night Shutoff: NO Volume Control: NO On/Off Switch: YES LED Lights: NO Westminster Chime: NO Batteries: IAA