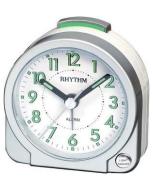

## CRE231NR19 Nightbright 231

Plays the 1 following Melodies from 0 Melody selections.

Alarm beep sound

\* Beep Alarm

\* Snooze

\* Alarm with LED Flash

\* Silky Move

\* Easy To Set Alarm

\* Super bright LED light

\* Easy To Set Alarm

\* Requires I AA size battery

### **RHYTHM**

Case: ABS # of Melodies: I Crystals: NO Night Shutoff: NO Volume Control: NO On/Off Switch: YES LED Lights: NO Westminster Chime: NO Batteries: IAA