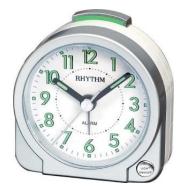

## CRE231NR19 Nightbright 231

Plays the 1 following Melodies from 0 Melody selections.

Alarm beep sound

\* Beep Alarm

\* Snooze

\* Alarm with LED Flash

\* Silky Move

\* Easy To Set Alarm

\* Super bright LED light

\* Easy To Set Alarm

\* Requires I AA size battery