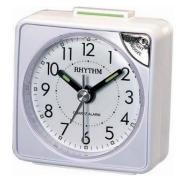

## CRE211NR03 Nightbright 211 (White)

Plays the 1 following Melodies from 0 Melody selections.

Alarm beep sound

\* Beep Alarm

\* Snooze

\* Alarm with LED Flash

\* Silky Move

\* Easy To Set Alarm

\* Super bright LED light

\* Easy To Set Alarm

\* Requires I AA size battery

Case: ABS # of Melodies: 1 Crystals: NO Night Shutoff: NO Volume Control: NO On/Off Switch: YES LED Lights: NO Westminster Chime: NO Batteries: IAA