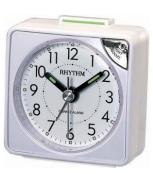

### CRE211NR03 Nightbright 211 (White)

Plays the 1 following Melodies from 0 Melody selections.

Alarm beep sound

\* Beep Alarm

\* Snooze

\* Alarm with LED Flash

\* Silky Move

\* Easy To Set Alarm

\* Super bright LED light

\* Easy To Set Alarm

\* Requires I AA size battery

### RHYTHM (

Case: ABS ∦ of Melodies: I Crystals: NO Night Shutoff: NO Volume Control: NO On/Off Switch: YES LED Lights: NO Westminster Chime: NO Batteries: IAA