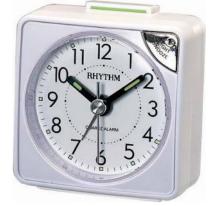

## CRE211NR03 Nightbright 211 (White)

Plays the 1 following Melodies from 0 Melody selections.

Alarm beep sound

\* Beep Alarm

\* Snooze

\* Alarm with LED Flash

\* Silky Move

\* Easy To Set Alarm

\* Super bright LED light

\* Easy To Set Alarm

\* Requires I AA size battery

# **(RHYTHM**

Case: ABS # of Melodies: 1 Crystals: NO Night Shutoff: NO Volume Control: NO On/Off Switch: YES LED Lights: NO Westminster Chime: NO Batteries: IAA