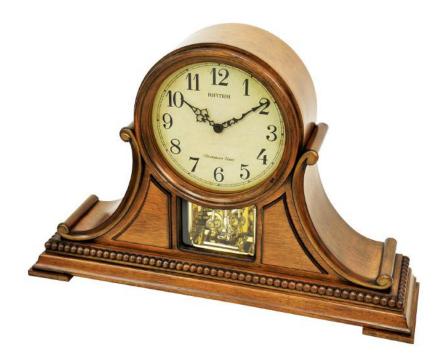

The only thing better than our best-selling mantel clock is a bigger version of our best-selling mantel clock with a rotating crystal pendulum. We present to you the King Tuscany. The elegant shape and aged finish of this prestigious timepiece complement the antique look of the dial. The eye-catching gold tone and brilliant crystals finish the luxurious look of this beautiful timepiece. It is equipped with our signature WSM movement that has hourly and quarterly Westminster chimes, 21 melodies, and 3 Christmas melodies.