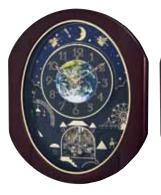

### 4MH438WU06 NEW Timecracker Moonlight

Plays one of 30 melodies every hour on the hour from 3 different melody selections.

**WOODEN CASE** 

We are excited to present to you the new Timecracker Moonlight. The clock's face, featuring the planet Earth, splits in two to reveal even more splendor beneath. Our CTS Sound System plays one of 30 melodies on the hour to accompany the magic motion movement. A lavish wooden frame wraps around the clock to give it its elegant presence. The touch of the Swarovski Crystal pendulum compliments the wooden frame beautifully. Clock is battery quartz operated.

- \* Auto night shut-off
- \* Demonstration button
- \* Volume control
- \* ON/OFF switch
- \* Requires 2 D size batteries

Size: 20.7"H x 16.7"W Weight 7.8 lbs. Case Pack UPC # 009136438060 Traumerei
Aura Lee
Air
Beautiful Dreamer
Thais' Meditation
Lorelei
Ballets des Champs-Elysees
Home, Sweet Home
Jesu, Joy Of Man's Desiring
Greensleeves
Morning Mood - Peer Gynt
My Bonnie Lies Over The Ocean