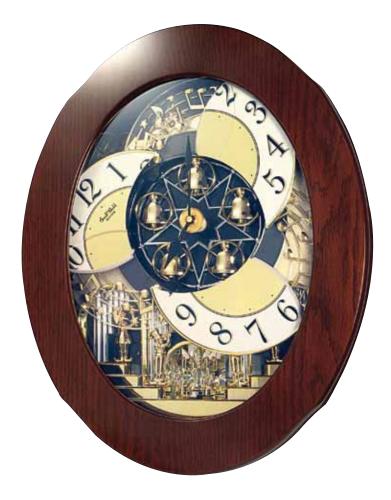

### 4MH838WD06 Grand Nostalgia Entertainer WOODEN CASE

A Rhythm masterpiece. This Nostalgia series model is a state-of-the art creation comprised of 30 melodies. On the hour, the dial opens and splits into three sections revealing five golden bells. The beautiful piano-finish wooden frame along with the crystals and gold and silver accents, make this clock a truly elegant addition to any home. Clock is battery quartz operated.

- \* Auto night shut-off
- \* Demonstration button
- \* Volume control
- \* ON/OFF switch
- \* Requires 2 D size batteries

Size: 20.7"H x 16.4"W Weight: 9.6 lbs. Case Pack: 3 pcs. UPC # 009136838068

Plays one of 30 melodies every hour on the hour from 3 different melody selections

Traumerei Aura Lee Beautiful Dreamer Thais' Meditation Lorelei Ballets des Champs-Elysees Home. Sweet Home Jesus, Joy Of Man's Desiring Greensleeves Morning Mood - Peer Gynt My Bonnie Lies Over The Ocean