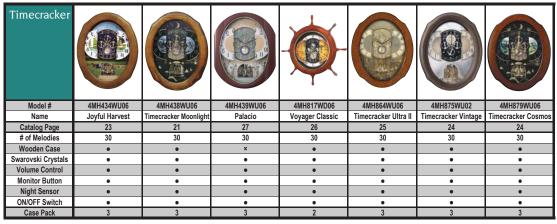

| Category          | 2020-21<br>Catalog<br>Page # | Image | Model #    | Name                  | # of<br>Melodies    |   |   |   | Monitor<br>Button |   | On / Off<br>Switch | Case<br>Pack |
|-------------------|------------------------------|-------|------------|-----------------------|---------------------|---|---|---|-------------------|---|--------------------|--------------|
|                   | 9                            |       | 4MH437WU06 | Harmonic Espresso     | 30                  | • | • | • | •                 | • | •                  | 3            |
| Magic             | 19                           |       | 4MH828WD23 | Woodgrain Blossom     | 16                  | - | • | • | •                 | • | •                  | 3            |
| Motion            | 20                           |       | 4MH434WU06 | Joyful Harvest        | 30                  | • | • | • | •                 | • | •                  | 3            |
| Clock             | 24                           |       | 4MH438WU06 | Timecracker Moonlight | 30                  | • | • | • | •                 | • | •                  | 3            |
|                   | 25                           | 0     | 4MH432WU06 | Timecracker Gear      | 30                  | • | • | • | •                 | • | •                  | 3            |
|                   | 27                           |       | 4MH439WU06 | Palacio               | 30                  | - | • | • | •                 | • | •                  | 3            |
|                   | 34                           |       | 4MJ444WU06 | Harmonic Juliet       | 30                  | • | • | • | •                 | • | •                  | 3            |
| Musical           | 35                           |       | 4MJ443WU06 | Elan                  | 30                  | - | • | • | •                 | • | •                  | 4            |
| Motion            | 35                           |       | 4MJ445WR03 | Mellow Sky            | 18                  | - | • | • | •                 | • | •                  | 5            |
| Clock             | 41                           |       | 4RH795WU03 | Valentina White       | 16                  | - | • | • | •                 | • | •                  | 6            |
|                   | 41                           |       | 4RH796WU23 | Valentina Brown       | 16                  | - | • | • | •                 | • | •                  | 6            |
|                   | 53                           |       | 4RH742WD82 | Tulip II              | 1                   | - | - | - | -                 | - | -                  | 10           |
| Wooden<br>Musical | 43                           |       | CRH265UR06 | WSM St.Vincent        | 19                  | • | - | • | •                 | • | •                  | 4            |
| Clock             | 47                           |       | CRH264UR06 | Linda                 | Melody<br>Cartridge | • | ~ | • | •                 | • | •                  | 3            |
| Alarm             | 56                           |       | 4RM768WU23 | Harmonic Sunrise      | 6                   | - | - | • | •                 | · | -                  | 40           |
| Clock             | 56                           |       | 4RM769WU23 | Harmonic Morning      | 30                  | - | - | • | •                 | - | ,                  | 40           |

### 4MH438WU06 NEW Timecracker Moonlight

Plays one of 30 melodies every hour on the hour from 3 different melody selections.

**WOODEN CASE** 

We are excited to present to you the new Timecracker Moonlight. The clock's face, featuring the planet Earth, splits in two to reveal even more splendor beneath. Our CTS Sound System plays one of 30 melodies on the hour to accompany the magic motion movement. A lavish wooden frame wraps around the clock to give it its elegant presence. The touch of the Swarovski Crystal pendulum compliments the wooden frame beautifully. Clock is battery quartz operated.

### 4MH439WU06 NEW Palacio

The Timecracker family now has a prestigious new addition with the Palacio. The clock's dial splits in two revealing more secrets. The theme in the background shows a regal scene of trumpet players inside a palace in gold accents. Our CTS Sound System plays one of 30 melodies on the hour to accompany the magic motion movement. A reddish bronze frame wraps around the clock to give it a royal presence. The touch of the Swarovski Crystal pendulum compliments the gold accents. Clock is battery quartz operated.

### 4MH879WU06 Timecracker Cosmos

You must see this clock to believe it. On the hour, this clock's face that features planet Earth splits in two to reveal even more splendor beneath. Add to this harmony - a renowned sound system of 30 melodies, and you too will experience the peace and tranquility of Timecracker Cosmos. Clock is battery quartz operated.

### 4MH875WU02 Timecracker Vintage WOODEN CASE

The Timecracker Vintage will satisfy any antique seeker's fantasy. The rustic-colored frame encases an antiqued finished dial. Amber-colored crystals are held on the rotating pendulum. The dial opens to reveal silver-finished rotating figurines that spin along with the magical melodies. The clock is battery quartz operated.

The First Noel Iinale Bells Silent Night Deck The Halls Joy To The World We Wish You A Merry Christmas

4MH864WU06

Timecracker Ultra II WOODEN CASE

This Timecracker model bares all the same quality features, except for its modern tone. The subdued features give this model a classical appeal. The clock rotates through one of our 30 rich melodies every hour as the dial turns and with its hypnotizing beauty. The spinning pendulum that holds four crystals keeps a consistent serene pace. Clock is battery quartz operated.