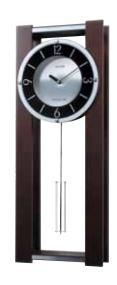

| ON/OFF Switch      | •          | •                | •          | •          | •          | •            | •                | •            | •           |
|--------------------|------------|------------------|------------|------------|------------|--------------|------------------|--------------|-------------|
| Case Pack          | 3          | 4                | 4          | 4          | 4          | 3            | 4                | 4            | 4           |
|                    |            |                  |            |            |            |              |                  |              |             |
| Wooden             |            |                  |            |            |            | ASD          |                  |              |             |
| Musical            | 250        |                  |            |            |            | <b>Grand</b> | (50)             | CONT.        | 62          |
| Clocks             |            |                  |            |            |            |              |                  | •            |             |
| Model #            | CRJ756NR06 | CRH264UR06       | CRJ755NR06 | CMJ587UR06 | CMJ588UR06 | CMJ581NR06   | CMJ540UR06       | CMJ539UR06   | CMJ574NR06  |
| Name               | Costello   | Linda            | Sullivan   | Jamesport  | Berlin     | Man Cave     | WSM Rembrandt II | WSM Tiara II | WSM Ashland |
| Catalog Page       | 46         | 47               | 46         | 49         | 49         | 50           | 51               | 51           | 52          |
| # of Melodies      | 19         | Melody Cartridge | 19         | 30         | 30         | 19           | 19               | 19           | 19          |
| Westminster Chime  | •          | Melody Cartridge | •          | ×          | ×          | •            | •                | •            | •           |
| Hourly striking    | •          | ×                | •          | ×          | ×          | •            | •                | •            | •           |
| Wooden Case        | •          | •                | •          | •          | •          | •            | •                | •            | •           |
| Swarovski Crystals | ×          | •                | ×          | ×          | ×          | ×            | ×                | ×            | ×           |
| Volume Control     | •          | •                | •          | •          | •          | •            | •                | •            | •           |
| Monitor Button     | •          | •                | •          | •          | •          | •            | •                | •            | •           |
| Night Sensor       | •          | •                | •          | •          | •          | •            | ×                | ×            | •           |
| ON/OFF Switch      | •          | •                | •          | •          | •          | •            | •                | •            | •           |
| Case Pack          | 4          | 3                | 4          | 2          | 2          | 2            | 3                | 3            | 3           |