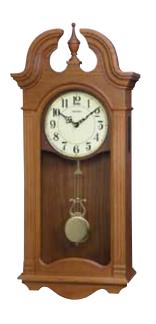

### Discontinued Models

| 2019-20 Clock Catalog | Product Category          | Page #     | Model #    | Image        | Name                   |
|-----------------------|---------------------------|------------|------------|--------------|------------------------|
|                       | Magic Motion clock        | 27         | 4MH891WD19 | (E)          | Galaxy                 |
|                       | Musical Motion clock      | 20         | 4MJ435WU07 |              | Flor                   |
|                       | Musical Motion Clock      | 30         | 4MJ434WD06 |              | Hannah                 |
|                       |                           | 37         | CRJ750UR06 |              | Manor                  |
|                       |                           |            | CRH226NR06 | MC           | WSM Savannah           |
|                       |                           | 38         | CRH246UR07 |              | WSM Amsterdam          |
| RHYTHM                | Wooden Musical Clock      |            | CRH223UR06 |              | WSM Florentine         |
| <b>РИТЕР</b>          |                           | 41         | CRH262NR06 |              | Lennox                 |
|                       |                           | 43         | CMJ582NR06 | 0            | Harrington             |
| ROCITED IN QUALITY    |                           | 45         | CMJ535UR06 |              | American Patriot       |
|                       | Contemporary Motion Clock | 47         | 4RH742WD08 | 911          | Tulip                  |
|                       | contempolary motion clock | 49         | 4SG607WS19 | の主           | Silver Space in Motion |
|                       |                           | 50         | 4RM760WU23 |              | American Morning       |
|                       | Melody Alarm Clock        | 51         | 4RM767WU03 | 0            | Christmas Morning      |
|                       |                           | <i>)</i> 1 | LCW015NR19 | 16:2 I.      | Tiempo 015             |
|                       | Other(s)                  | 54         | CMG778NR06 |              | Razzle                 |
|                       | omer(3)                   | <b>7</b> τ | CMG778NR07 | 12 3 3 5 5 5 | Dazzle                 |