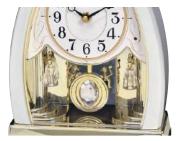

### 4MH430WR03 Princess Palace

The brand new Princess Palace puts on a spectacle at the push of a button or at the top of the hour. A white, gold, and pink color scheme is perfect for a little girl's room. The dial rotates around and unveils one more Magic Motion wheel that spins on the hour. This piece is accented with a rotating wheel that moves continuously. The motion rotates to one of 30 melodies. Clock is battery quartz operated.

- \* Auto night shut-off
- \* Demonstration button
- \* Volume control
- \* ON/OFF switch
- \*Requires 2 D size batteries

Size: 17.6"H x 12.8"W Weight: 5.5 lbs. Case Pack: 4 pcs. UPC # 009136430033 Plays one of 30 melodies every hour on the hour from 3 different melody selections.

Thais' Meditation
Air
Greensleeves
Ave Maria
Traumerei
Beautiful Dreamer
Jesu, Joy Of Man's Desiring
Nocturne op. 9-2
What A Friend We Have In Jesus
Liebestraum No. 3
Morning Mood - Peer Gynt
Amazing Grace
- or -

Amating Grace
- or Tale From The Vienna Woods
Four Seasons - Spring
Sonata fur Klavier K. 545-1
Aura Lee
Valse "Coppelia"
Canon

Voice Of Spring In The Garden Danza Dell'ore Invitation To The Dance Four Seasons - Winter My Country, Tis of Thee

My Country, Tis of Thee
- or The First Noel
Jingle Bells
Silent Night
Deck The Halls
Joy To The World
We Wish You A Merry Christmas

MADE WITH SWAROVSKI® ELEMENTS