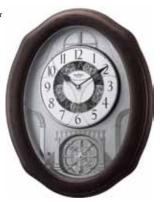

The First Noel Iinale Bells Silent Night Deck The Halls Joy To The World We Wish You A Merry Christmas

4MH864WU06

Timecracker Ultra II WOODEN CASE

This Timecracker model bares all the same quality features, except for its modern tone. The subdued features give this model a classical appeal. The clock rotates through one of our 30 rich melodies every hour as the dial turns and with its hypnotizing beauty. The spinning pendulum that holds four crystals keeps a consistent serene pace. Clock is battery quartz operated.

- \* Auto night shut-off
- \* Demonstration button
- \* Volume control
- \* ON/OFF switch
- \* Requires 2 D size batteries

Size: 20.4"H x 16.7"W Weight: 11.7 lbs. Case Pack: 3 pcs. UPC # 009136864067

Plays one of 30 melodies every hour on the hour from 3 different melody selections

Traumerei Four Seasons - Winter Voice Of Spring Aura Lee - or -The First Noel Beautiful Dreamer Thais' Meditation

Jingle Bells Silent Night Deck The Halls Joy To The World We Wish You A Merry Christmas

- or -Nocturne op. 9-2 Sonata fur Klavier K. 545-1 Tale From The Vienna Woods Liebestraum No. 3 Danza Dell'ore Le Cygne (The Swan) Humoresque Four Seasons - Spring Aufforderung zum Tanz

Ballets des Champs-Elysees

Home, Sweet Home Jesus, Joy Of Man's Desiring

Morning Mood - Peer Gunt

My Bonnie Lies Over The Ocean

Greensleeves

SWAROVSKI® ELEMENTS is the premium brand for the finest crystal elements manufactured by Swarovski