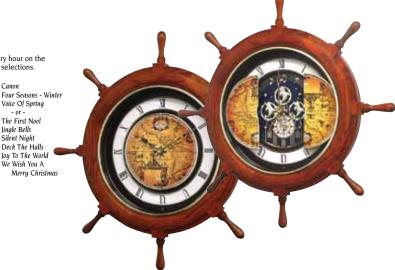

#### 4MH817WD06 Voyager Classic WOODEN CASE

This nautical timepiece sails you through an elegant journey. The 17th Century sailor map gives this model a classical elegant look. On the hour, the map splits in half to reveal four smaller dials that have dolphins and a compass 'bezeled' in multicolored crystals. The clock rotates through 30 beautiful melodies. The rich wooden ship wheel frame puts the final touch on this timepiece.

- \* Auto night shut-off
- \* Demonstration button
- \* Volume control
- \* ON/OFF switch
- \* Requires 2 D size batteries

Size: 25"H x 25"W Weight: 10.9 lbs. Case Pack: 2 pcs. UPC # 009136817605

Plays one of 30 melodies every hour on the hour from 3 different melody selection

- or -

Traumerei Aura Lee Beautiful Dreamer Thais' Meditation Ballets des Champs-Elysees Home, Sweet Home Jesus, Joy Of Man's Desiring Greensleeves Morning Mood - Peer Gynt My Bonnie Lies Over The Ocean

Nocturne op. 9-2 Sonata fur Klavier K. 545-1 Tale From The Vienna Woods Liebestraum No. 3 Danza Dell'ore Le Cygne (The Swan) Humoresque Four Seasons - Spring Aufforderung zum Tanz

MADE WITH SWAROVSKI® ELEMENTS