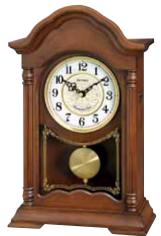

### Discontinued Models

| 2019-20 Clock Catalog | Product Category          | Page #     | Model #    | Image        | Name                   |
|-----------------------|---------------------------|------------|------------|--------------|------------------------|
|                       | Magic Motion clock        | 27         | 4MH891WD19 | (E)          | Galaxy                 |
|                       | Musical Motion clock      | 20         | 4MJ435WU07 |              | Flor                   |
|                       | Musical Motion Clock      | 30         | 4MJ434WD06 |              | Hannah                 |
|                       |                           | 37         | CRJ750UR06 |              | Manor                  |
|                       |                           |            | CRH226NR06 | MC           | WSM Savannah           |
|                       |                           | 38         | CRH246UR07 |              | WSM Amsterdam          |
| RHYTHM                | Wooden Musical Clock      |            | CRH223UR06 |              | WSM Florentine         |
| <b>РИТЕР</b>          |                           | 41         | CRH262NR06 |              | Lennox                 |
|                       |                           | 43         | CMJ582NR06 | 0            | Harrington             |
| ROCITED IN QUALITY    |                           | 45         | CMJ535UR06 |              | American Patriot       |
|                       | Contemporary Motion Clock | 47         | 4RH742WD08 | 911          | Tulip                  |
|                       | contempolary motion clock | 49         | 4SG607WS19 | の主           | Silver Space in Motion |
|                       |                           | 50         | 4RM760WU23 |              | American Morning       |
|                       | Melody Alarm Clock        | 51         | 4RM767WU03 | 0            | Christmas Morning      |
|                       |                           | <i>)</i> 1 | LCW015NR19 | 16:2 I.      | Tiempo 015             |
|                       | Other(s)                  | 54         | CMG778NR06 |              | Razzle                 |
|                       | omer(3)                   | <b>7</b> τ | CMG778NR07 | 12 3 3 5 5 5 | Dazzle                 |