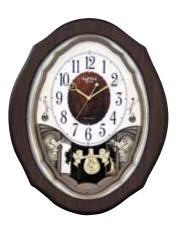

### 4MH852WD06 Joyful Nostalgia Oak WOODEN CASE

A Rhythm masterpiece. This Joyful Nostalgia Oak series model is a state-of-the art creation comprised of 18 melodies. On the hour, the dial opens and splits into three sections revealing five golden bells. The stunning wooden frame along with the crystals and gold and silver accents, make this clock a truly elegant addition to any home. Clock is battery quartz operated.

- \* Auto night shut-off
- \* Demonstration button
- \* Volume control
- \* ON/OFF switch
- \* Requires 2 D size batteries

Size: 20.7"H x 16.5"W Weight: 9.6 lbs. Case Pack: 3 pcs. UPC # 009136852064

Plays one of 18 melodies every hour on the hour from 3 different melody selections.

Amazing Grace
In The Carden
Ave Maria
How Great Thou Art
Jesus Loves Me
What A Friend We Have In Jesus
Or Air
Canon
Four Seasons - Spring
Ballets des Champs-Elysees
Jesus, Joy Of Man's Desiring
Four Seasons - Winter
Or The First Noel
Jingle Bells
Silent Night
Deck The Halls
Joy To The World

We Wish You A Merry Christmas

MADE WITH SWAROVSKI® ELEMENTS