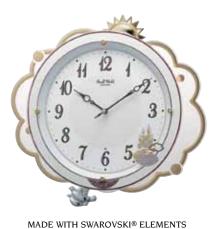

#### 4MH886WD02 **Gadget**

We give you the Gadget. It reads the temperature, moisture, has motion, and it tells time. On the hour, the gears take move, meanwhile the dial takes a full revolution around while playing one of 30 melodies. Designed beautifully with a continuous rotating gear at the bottom and 6 Swarovski Crystals. Clock is battery quartz operated.

- \* Auto night shut-off
- \* Demonstration button
- \* Volume control
- \* ON/OFF switch
- \* Requires 2 D size batteries

Size: 16.1"H x 15.4"W Weight: 5.3 lbs. Case Pack: 4 pcs. UPC # 009136886021

Plays one of 30 melodies every hour on the hour from 3 different melody selections.

Thais' Meditation

Greensleeves Ave Maria

Ave mana Traumerei Beautiful Dreamer Jesus, Joy Of Man's Desiring Nocturne op. 9-2 What A Friend We Have In Jesus

Liebestraum No. 3 Morning Mood - Peer Gynt Amazing Grace

Tale From The Vienna Woods Four Seasons - Spring Sonata fur Klavier K. 545-1 Aura Lee

Valse "Coppelia" Canon Voice Of Spring In The Garden Danza Dell'ore Invitation To The Dance Four Seasons - Winter My Country, 'Tis of Thee

- or -The First Noel Jingle Bells Silent Night Deck The Halls Iou To The World We Wish You A Merry Christmas