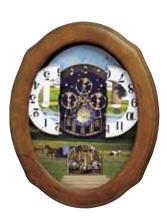

#### 4MH434WU06 NEW Joyful Harvest WOODEN CASE

- \* Auto night shut-off
- \* Demonstration button
- \* Volume control
- \* ON/OFF switch
- \* Requires 2 D size batteries

Size: 20.7"H x 16.7"W Weight 7.8 lbs. Case Pack: 3 pcs UPC # 009136434062

Shall We Gather At The River Nearer My God To Thee Rock Of Ages It Is Well With My Soul The Old Rugged Cross Blessed Assurance Amazing Grace In The Garden Ave Maria How Great Thou Art lesus Loves Me What A Friend We Have In Jesus March from Casse-Noisette

Symphonie No. 7 Guillaume Tell Ouverture Hungarian Dance No. 5 Figaros Hochzeit Ouverture Farandole Hallelujah from Messiah Eine Kleine Nachtmusik Menuet Danza Dell'ore Four Seasons - Spring Liebestraum No. 3

- or -The First Noel Iinale Bells Silent Night Deck The Halls Iou To The World We Wish You A Merry Christmas

MADE WITH SWAROVSKI® ELEMENTS