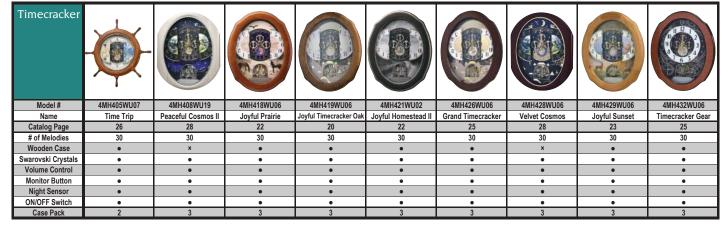

### 4MH405WU07 Time Trip WOODEN CASE

This nautical timepiece sails you through an elegant journey through the old world and the new one. On the hour, the map splits in half to reveal more of this Time-Trip. The clock rotates through 30 of our beautiful melodies. The rich wooden ship wheel frame puts the final touch on this timepiece. Clock is battery quartz operated.

- \* Auto night shut-off
- \* Demonstration button
- \* Volume control
- \* ON/OFF switch
- \* Requires 2 D size batteries

Size: 25.0"H x 25.0"W Weight: 10.9 lbs. Case Pack: 2 pcs. UPC # 009136405079

Plays one of 30 melodies every hour on the hour from 3 different melody selections