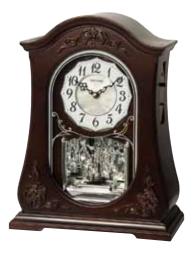

### Discontinued Models

| 2019-20 Clock Catalog | Product Category          | Page #     | Model #    | Image        | Name                   |
|-----------------------|---------------------------|------------|------------|--------------|------------------------|
|                       | Magic Motion clock        | 27         | 4MH891WD19 | (E)          | Galaxy                 |
|                       | Musical Motion clock      | 20         | 4MJ435WU07 |              | Flor                   |
|                       | Musical Motion Clock      | 30         | 4MJ434WD06 |              | Hannah                 |
|                       |                           | 37         | CRJ750UR06 |              | Manor                  |
|                       |                           |            | CRH226NR06 | MC           | WSM Savannah           |
|                       |                           | 38         | CRH246UR07 |              | WSM Amsterdam          |
| RHYTHM                | Wooden Musical Clock      |            | CRH223UR06 |              | WSM Florentine         |
| <b>РИТЕР</b>          |                           | 41         | CRH262NR06 |              | Lennox                 |
|                       |                           | 43         | CMJ582NR06 | 0            | Harrington             |
| ROCITED IN QUALITY    |                           | 45         | CMJ535UR06 |              | American Patriot       |
|                       | Contemporary Motion Clock | 47         | 4RH742WD08 | 911          | Tulip                  |
|                       | contempolary motion clock | 49         | 4SG607WS19 | の主           | Silver Space in Motion |
|                       |                           | 50         | 4RM760WU23 |              | American Morning       |
|                       | Melody Alarm Clock        | 51         | 4RM767WU03 | 0            | Christmas Morning      |
|                       |                           | <i>)</i> 1 | LCW015NR19 | 16:2 I.      | Tiempo 015             |
|                       | Other(s)                  | 54         | CMG778NR06 |              | Razzle                 |
|                       | omer(3)                   | <b>7</b> τ | CMG778NR07 | 12 3 3 5 5 5 | Dazzle                 |