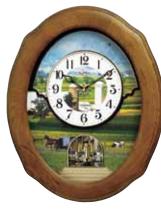

#### 4MH434WU06 NEW Joyful Harvest WOODEN CASE

- \* Auto night shut-off
- \* Demonstration button
- \* Volume control
- \* ON/OFF switch
- \* Requires 2 D size batteries

Size: 20.7"H x 16.7"W Weight 7.8 lbs. Case Pack: 3 pcs UPC # 009136434062

Shall We Gather At The River Nearer My God To Thee Rock Of Ages It Is Well With My Soul The Old Rugged Cross Blessed Assurance Amazing Grace In The Garden Ave Maria How Great Thou Art lesus Loves Me What A Friend We Have In Jesus March from Casse-Noisette

Symphonie No. 7 Guillaume Tell Ouverture Hungarian Dance No. 5 Figaros Hochzeit Ouverture Farandole Hallelujah from Messiah Eine Kleine Nachtmusik Menuet Danza Dell'ore Four Seasons - Spring Liebestraum No. 3

- or -The First Noel Iinale Bells Silent Night Deck The Halls Iou To The World We Wish You A Merry Christmas

MADE WITH SWAROVSKI® ELEMENTS