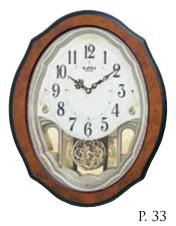

### 4MH420WU06 Joyful Anthology WOODEN CASE

MADE WITH SWAROVSKI® ELEMENTS

The Joyful Anthology is a remarkably true combination of visual and harmonic quality. The dial is crusted with 6 Swarovski Crystals, 15 behind the dial, and 16 on the rotating pendulum. On the hour, the dial opens into 6 sections revealing plates baring instruments and music notes that rotate to one of 30 melodies. This timepiece is encased in an early American stained wooden frame. Clock is battery quartz operated.

- \* Auto night shut-off
- \* Demonstration button
- \* Volume control
- \* ON/OFF switch
- \* Requires 4 D size batteries

Size : 20.9"H x 16.3"W Weight : 9.0 lbs. Case Pack : 3 pcs. UPC # 009136420065 Plays one of 30 melodies every hour on the hour from 3 different melody selections.

Shall We Gather At The River
Nearer My God To Thee
Rock Of Ages
It Is Well With My Soul
The Old Rugged Cross
Blessed Assurance
Amazing Grace
In The Garden
Ave Maria
How Great Thou Art
Jesus Loves Me
What A Friend We Have In Jesus
- or March from Casse-Noisette
Symphonie No. 7