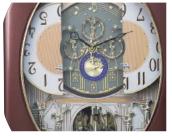

#### 4MH408WU19 **Peaceful Cosmos II**

We give you the Peaceful Cosmos II. The clocks face, featuring the planet Earth, splits in two to reveal even more splendor beneath. Our CTS Sound System plays one of 30 melodies on the hour to accompany the magic motion movement. The silver frame is complimented beautifully by the Swarovski Crystal pendulum. Clock is battery quartz operated.

- \* Auto night shut-off
- \* Demonstration button
- \* Volume control
- \* ON/OFF switch
- \* Requires 2 D size batteries

Size: 18.5"H x 15.2"W Weight: 11.7 lbs. Case Pack: 3 pcs. UPC # 009136408193

Plays one of 30 melodies every hour on the hour from 3 different melody selections.

America The Beautiful My Country, 'Tis of Thee Aura Lee Battle Hymn Of The Republic Lorelei Loreur Beautiful Dreamer You're A Grand Old Flag When The Saints Go Marching In Home, Sweet Home My Bonnie Lies Over The Ocean She Wore A Yellow Ribbon Greensleeves

- or -Amazing Grace In The Garden Danza Dell'ore Ave Maria Nocturne op. 9-2 How Great Thou Art Tale From The Vienna Woods Jesus Loves Me Jesu, Joy Of Man's Desiring What A Friend We Have In Jesus Liebestraum No. 3

- or -The First Noel Jingle Bells Silent Niaht Deck The Halls Joy To The World We Wish You A Merru Christmas

MADE WITH SWAROVSKI® ELEMENTS