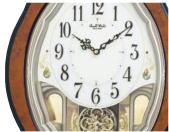

# 4MH419WU06 Joyful Timecracker Oak WOODEN CASE

This classic timepiece is only getting better. The new Joyful Timecracker Oak is dressed in a stunning wooden frame. Each hour the face splits in two and revolves around as it plays one of 30 rich melodies. It is also accented with a rotating crystal pendulum. Clock is battery quartz operated.

- \* Auto night shut-off
- \* Demonstration button
- \* Volume control
- \* ON/OFF switch
- \* Requires 2 D size batteries

Size: 20.7"H x 16.7"W Weight: 7.8 lbs. Case Pack: 3 pcs. UPC # 009136419069

#### Plays one of 30 melodies every hour on the

Plays one of 30 melodies every hour on the hour from 3 different melody selections.

Shall We Gather At The River Nearer My God To Thee Rock Of Ages It Is Well With My Soul The Old Rugged Cross Blessed Assurance Amazing Grace In The Garden Ave Maria How Creat Thou Art Jesus Loves Me What A Friend We Have In Jesus Cross Me

Danza Dell'ore
Four Seasons - Spring
Liebestraum No. 3
- or The First Noel
Jingle Bells
Silent Night
Deck The Halls

Menuet

In The Garden Silent Night
Ave Maria Deck The Halls
How Great Thou Art Joy To The World
Jesus Loves Me We Wish You A
What A Friend We Have In Jesus Merry Christmas
- or March from Casse-Noisette

Symphonie No. 7 Guillaume Tell Ouverture Hungarian Dance No. 5 Figaros Hochzeit Ouverture Farandole Hallelujah from Messiah Eine Kleine Nachtmusik

MADE WITH SWAROVSKI® ELEMENTS