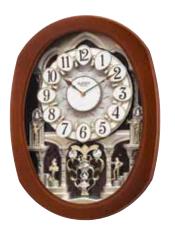

#### 4MH817WD06 Voyager Classic WOODEN CASE

This nautical timepiece sails you through an elegant journey. The 17th Century sailor map gives this model a classical elegant look. On the hour, the map splits in half to reveal four smaller dials that have dolphins and a compass 'bezeled' in multicolored crystals. The clock rotates through 30 beautiful melodies. The rich wooden ship wheel frame puts the final touch on this timepiece.

- \* Auto night shut-off
- \* Demonstration button
- \* Volume control
- \* ON/OFF switch
- \* Requires 2 D size batteries

Size: 25"H x 25"W Weight: 10.9 lbs. Case Pack: 2 pcs. UPC # 009136817605

Plays one of 30 melodies every hour on the hour from 3 different melody selection

- or -

Traumerei Aura Lee Beautiful Dreamer Thais' Meditation Ballets des Champs-Elysees Home, Sweet Home Jesus, Joy Of Man's Desiring Greensleeves Morning Mood - Peer Gynt My Bonnie Lies Over The Ocean

Nocturne op. 9-2 Sonata fur Klavier K. 545-1 Tale From The Vienna Woods Liebestraum No. 3 Danza Dell'ore Le Cygne (The Swan) Humoresque Four Seasons - Spring Aufforderung zum Tanz

MADE WITH SWAROVSKI® ELEMENTS