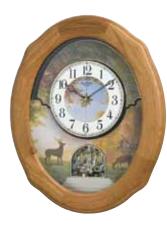

#### 4MH429WU06 Joyful Sunset WOODEN CASE

Our new Joyful Sunset is a work of art, well at least the theme is. The dial and the background are graced with a beautiful serene painting of a buck and a doe by a lake house as the light fades from an autumn day. Each hour the face splits in two and revolves in a circle as one of 30 melodies play. It is also accented with a rotating Swarovski crystal pendulum. Clock is battery quartz operated.

- \* Auto night shut-off
- \* Demonstration button
- \* Volume control
- \* ON/OFF switch
- \* Requires 2 D size batteries

Size : 20.7"H x 16.7"W Weight 7.8 lbs. Case Pack: 3 pcs. UPC # 009136429

Plays one of 30 melodies every hour on the hour from 3 different melody selec-

Shall We Gather At The River Nearer My God To Thee Rock Of Ages It Is Well With My Soul The Old Rugged Cross Blessed Assurance Amazing Grace In The Garden Ave Maria How Great Thou Art lesus Loves Me What A Friend We Have In Jesus

March from Casse-Noisette Symphonie No. 7 Guillaume Tell Ouverture Hungarian Dance No. 5 Figaros Hochzeit Ouverture Farandole Hallelujah from Messiah Eine Kleine Nachtmusik Menuet Danza Dell'ore Four Seasons - Spring Liebestraum No. The First Noel Jingle Bells

Silent Night Deck The Halls Joy To The World We Wish You A Merry Christmas