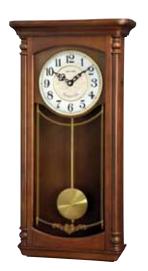

### Discontinued Models

| 2019-20 Clock Catalog | Product Category          | Page #     | Model #    | Image        | Name                   |
|-----------------------|---------------------------|------------|------------|--------------|------------------------|
|                       | Magic Motion clock        | 27         | 4MH891WD19 | (E)          | Galaxy                 |
|                       | Musical Motion clock      | 20         | 4MJ435WU07 |              | Flor                   |
|                       | Musical Motion Clock      | 30         | 4MJ434WD06 |              | Hannah                 |
|                       |                           | 37         | CRJ750UR06 |              | Manor                  |
|                       |                           |            | CRH226NR06 | MC           | WSM Savannah           |
|                       |                           | 38         | CRH246UR07 |              | WSM Amsterdam          |
| RHYTHM                | Wooden Musical Clock      |            | CRH223UR06 |              | WSM Florentine         |
| <b>РИТЕР</b>          |                           | 41         | CRH262NR06 |              | Lennox                 |
|                       |                           | 43         | CMJ582NR06 | 0            | Harrington             |
| ROCITED IN QUALITY    |                           | 45         | CMJ535UR06 |              | American Patriot       |
|                       | Contemporary Motion Clock | 47         | 4RH742WD08 | 911          | Tulip                  |
|                       | contempolary motion clock | 49         | 4SG607WS19 | の主           | Silver Space in Motion |
|                       |                           | 50         | 4RM760WU23 |              | American Morning       |
|                       | Melody Alarm Clock        | 51         | 4RM767WU03 | 0            | Christmas Morning      |
|                       |                           | <i>)</i> 1 | LCW015NR19 | 16:2 I.      | Tiempo 015             |
|                       | Other(s)                  | 54         | CMG778NR06 |              | Razzle                 |
|                       | omer(3)                   | <b>7</b> τ | CMG778NR07 | 12 3 3 5 5 5 | Dazzle                 |