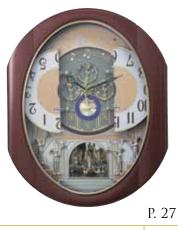

### 4MH439WU06 NEW Palacio

The Timecracker family now has a prestigious new addition with the Palacio. The clock's dial splits in two revealing more secrets. The theme in the background shows a regal scene of trumpet players inside a palace in gold accents. Our CTS Sound System plays one of 30 melodies on the hour to accompany the magic motion movement. A reddish bronze frame wraps around the clock to give it a royal presence. The touch of the Swarovski Crystal pendulum compliments the gold accents. Clock is battery quartz operated.

- \* Auto night shut-off
- \* Demonstration button
- \* Volume control
- \* ON/OFF switch
- \* Requires 2 D size batteries

Size: 18.5"H x 15.2"W Weight: 11.7 lbs. Case Pack: 3 pcs. UPC # 009136439067 Plays one of 30 melodies every hour on the hour from 3 different melody selections.

The First Noel Jingle Bells Silent Night

Deck The Halls Joy To The World

We Wish You A Merry Christmas

Traumerei
Aura Lee
Air
Beautiful Dreamer
Thais' Meditation
Lorelei
Ballets des Champs-Elysees
Home, Sweet Home
Jesu, Ioy Of Man's Desiring
Greensleeves
Morning Mood - Peer Gynt
My Bonnie Lies Over The Ocean
- or - Nocturne op. 9-2
Sonata fur Klavier K. 545-1
Tale From The Vienna Woods