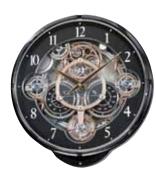

#### 4MH886WD02 **Gadget**

We give you the Gadget. It reads the temperature, moisture, has motion, and it tells time. On the hour, the gears take move, meanwhile the dial takes a full revolution around while playing one of 30 melodies. Designed beautifully with a continuous rotating gear at the bottom and 6 Swarovski Crystals. Clock is battery quartz operated.

- \* Auto night shut-off
- \* Demonstration button
- \* Volume control
- \* ON/OFF switch
- \* Requires 2 D size batteries

Size: 16.1"H x 15.4"W Weight: 5.3 lbs. Case Pack: 4 pcs. UPC # 009136886021

Plays one of 30 melodies every hour on the hour from 3 different melody selections.