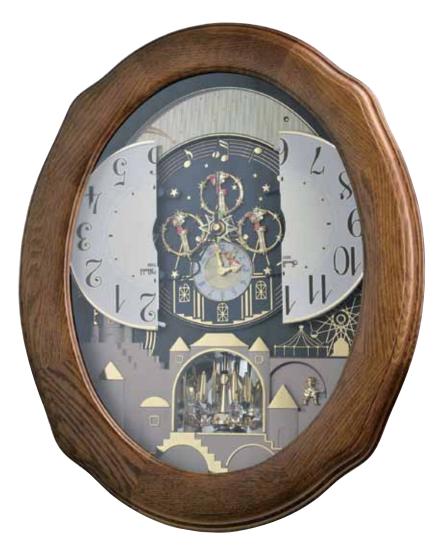

### 4MH438WU06 NEW Timecracker Moonlight

Plays one of 30 melodies every hour on the hour from 3 different melody selections.

**WOODEN CASE** 

We are excited to present to you the new Timecracker Moonlight. The clock's face, featuring the planet Earth, splits in two to reveal even more splendor beneath. Our CTS Sound System plays one of 30 melodies on the hour to accompany the magic motion movement. A lavish wooden frame wraps around the clock to give it its elegant presence. The touch of the Swarovski Crystal pendulum compliments the wooden frame beautifully. Clock is battery quartz operated.

- \* Auto night shut-off
- \* Demonstration button
- \* Volume control
- \* ON/OFF switch
- \* Requires 2 D size batteries

Size: 20.7"H x 16.7"W Weight 7.8 lbs. Case Pack UPC # 009136438060 Traumerei
Aura Lee
Air
Beautiful Dreamer
Thais' Meditation
Lorelei
Ballets des Champs-Elysees
Home, Sweet Home
Jesu, Joy Of Man's Desiring
Greensleeves
Morning Mood - Peer Gynt
My Bonnie Lies Over The Ocean