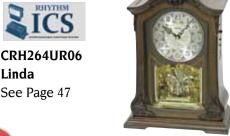

| Musical<br>Clocks  |                  |                  |
|--------------------|------------------|------------------|
| Model #            | CRH263UR06       | CRJ757UR06       |
| Name               | Elkhart          | Lancaster        |
| Catalog Page       | 47               | 47               |
| # of Melodies      | Melody Cartridge | Melody Cartridge |
| Westminster Chime  | Melody Cartridge | Melody Cartridge |
| Hourly striking    | ×                | ×                |
| Wooden Case        | •                | •                |
| Swarovski Crystals | ×                | ×                |
| Volume Control     | •                | •                |
| Monitor Button     | •                | •                |
| Night Sensor       | •                | ×                |
| ON/OFF Switch      | •                | •                |
| Case Pack          | 4                | 3                |

| ON/OFF Switch      | •          | •                | •          | •          | •          | •            | •                | •            | •           |
|--------------------|------------|------------------|------------|------------|------------|--------------|------------------|--------------|-------------|
| Case Pack          | 3          | 4                | 4          | 4          | 4          | 3            | 4                | 4            | 4           |
|                    |            |                  |            |            |            |              |                  |              |             |
| Wooden             |            |                  |            |            |            | ASD          |                  |              |             |
| Musical            | 250        |                  |            |            |            | <b>Grand</b> | (50)             | CONT.        | 62          |
| Clocks             |            |                  |            |            |            |              |                  | •            |             |
| Model #            | CRJ756NR06 | CRH264UR06       | CRJ755NR06 | CMJ587UR06 | CMJ588UR06 | CMJ581NR06   | CMJ540UR06       | CMJ539UR06   | CMJ574NR06  |
| Name               | Costello   | Linda            | Sullivan   | Jamesport  | Berlin     | Man Cave     | WSM Rembrandt II | WSM Tiara II | WSM Ashland |
| Catalog Page       | 46         | 47               | 46         | 49         | 49         | 50           | 51               | 51           | 52          |
| # of Melodies      | 19         | Melody Cartridge | 19         | 30         | 30         | 19           | 19               | 19           | 19          |
| Westminster Chime  | •          | Melody Cartridge | •          | ×          | ×          | •            | •                | •            | •           |
| Hourly striking    | •          | ×                | •          | ×          | ×          | •            | •                | •            | •           |
| Wooden Case        | •          | •                | •          | •          | •          | •            | •                | •            | •           |
| Swarovski Crystals | ×          | •                | ×          | ×          | ×          | ×            | ×                | ×            | ×           |
| Volume Control     | •          | •                | •          | •          | •          | •            | •                | •            | •           |
| Monitor Button     | •          | •                | •          | •          | •          | •            | •                | •            | •           |
| Night Sensor       | •          | •                | •          | •          | •          | •            | ×                | ×            | •           |
| ON/OFF Switch      | •          | •                | •          | •          | •          | •            | •                | •            | •           |
| Case Pack          | 4          | 3                | 4          | 2          | 2          | 2            | 3                | 3            | 3           |