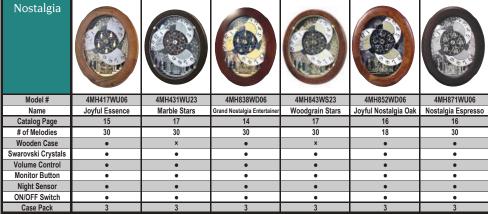

### Quick Clock Index

|     | Anthology          |                   |                  |
|-----|--------------------|-------------------|------------------|
| 6   | Model #            | 4MH400WU06        | 4MH420WU06       |
| SSO | Name               | Joyful Meditation | Joyful Anthology |
|     | Catalog Page       | 10                | 9                |
|     | # of Melodies      | 18                | 30               |
|     | Wooden Case        | •                 | •                |
|     | Swarovski Crystals | •                 | •                |
|     | Volume Control     | •                 | •                |
|     | Monitor Button     | •                 | •                |
|     | Night Sensor       | •                 | •                |
|     | ON/OFF Switch      | •                 | •                |
|     | Case Pack          | 3                 | 3                |

| Anthology          |                 |                    | No.         |                   |                     | 8 C S S S S S S S S S S S S S S S S S S |
|--------------------|-----------------|--------------------|-------------|-------------------|---------------------|-----------------------------------------|
| Model #            | 4MH425WU06      | 4MH869WU06         | 4MH884WD06  | 4MH437WU06        | 4MH412WU23          | 4MH427WU03                              |
| Name               | Grand Anthology | Anthology Espresso | Magnificent | Harmonic Espresso | Woodgrain Marvelous | Marvelous Pearl                         |
| Catalog Page       | 9               | 10                 | 10          | 8                 | 11                  | 11                                      |
| # of Melodies      | 30              | 30                 | 30          | 30                | 30                  | 30                                      |
| Wooden Case        | •               | •                  | •           | •                 | ×                   | ×                                       |
| Swarovski Crystals | •               | •                  | •           | •                 | •                   | •                                       |
| Volume Control     | 0               | •                  | •           | •                 | •                   | •                                       |
| Monitor Button     | •               | •                  | •           | •                 | •                   | •                                       |
| Night Sensor       | 0               | •                  | •           | •                 | •                   | •                                       |
| ON/OFF Switch      | •               | •                  | •           | •                 | •                   | •                                       |
| Case Pack          | 3               | 3                  | 3           | 3                 | 3                   | 3                                       |