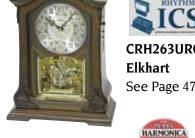

| Musical<br>Clocks  |                  |                  |
|--------------------|------------------|------------------|
| Model #            | CRH263UR06       | CRJ757UR06       |
| Name               | Elkhart          | Lancaster        |
| Catalog Page       | 47               | 47               |
| # of Melodies      | Melody Cartridge | Melody Cartridge |
| Westminster Chime  | Melody Cartridge | Melody Cartridge |
| Hourly striking    | ×                | ×                |
| Wooden Case        | •                | •                |
| Swarovski Crystals | ×                | ×                |
| Volume Control     | •                | •                |
| Monitor Button     | •                | •                |
| Night Sensor       | •                | ×                |
| ON/OFF Switch      | •                | •                |
| Case Pack          | 4                | 3                |