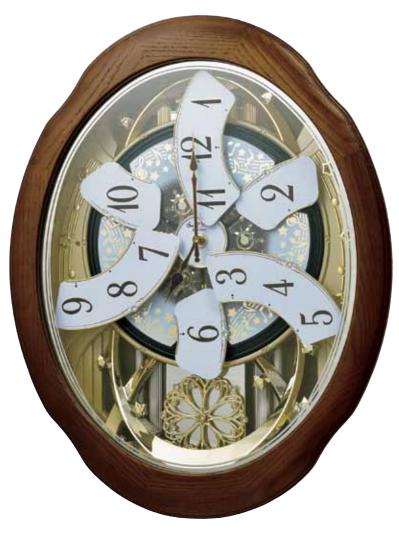

#### 4MH434WU06 NEW Joyful Harvest WOODEN CASE

- \* Auto night shut-off
- \* Demonstration button
- \* Volume control
- \* ON/OFF switch
- \* Requires 2 D size batteries

Size: 20.7"H x 16.7"W Weight 7.8 lbs. Case Pack: 3 pcs UPC # 009136434062

Shall We Gather At The River Nearer My God To Thee Rock Of Ages It Is Well With My Soul The Old Rugged Cross Blessed Assurance Amazing Grace In The Garden Ave Maria How Great Thou Art lesus Loves Me What A Friend We Have In Jesus March from Casse-Noisette

Symphonie No. 7 Guillaume Tell Ouverture Hungarian Dance No. 5 Figaros Hochzeit Ouverture Farandole Hallelujah from Messiah Eine Kleine Nachtmusik Menuet Danza Dell'ore Four Seasons - Spring Liebestraum No. 3

- or -The First Noel Iinale Bells Silent Night Deck The Halls Iou To The World We Wish You A Merry Christmas

MADE WITH SWAROVSKI® ELEMENTS