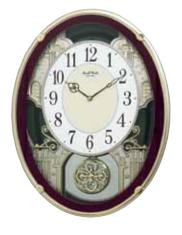

ally the cloud on the outside of the clock. They swing and rock left to right. On the hour, the clock plays 1 of 18 melodies. Clock is battery quartz operated.

- \* Auto night shut-off
- \* Demonstration button
- \* Volume control
- \* ON/OFF switch
- \* Requires 2 C size batteries

Size:15.0"H ×14.4"W Weight: 3.09 lbs Case Pack: 5 pcs UPC# 009136445037 Plays one of 18 melodies every hour on the hour from 3 different melody selections.

Four Seasons - Spring Sleepers, Wake Four Seasons - Winter Canon Jesu, Joy Of Man's Desiring

/ W/

The Nutcracker - Dance Of The Mirlitons Symphonie No. 9 Serenade For Springs 2nd Movement Bluemine

Le Cygne (The Swan) Morning Mood - Peer Gynt

– or – The First Noel Jingle Bells Silent Night Deck The Halls Joy To The World

We Wish You A Merry Christmas



MADE WITH SWAROVSKI® ELEMENTS

### 4MJ443WU06 NEW Elan

The Elan is a French estate inspired timepiece with with a faux burl wood frame. The pendulum that holds 4 Swarovski Crystals swings at the bottom of a theme that portrays a gated French castle. It plays one of 30 melodies on the hour. The style and beauty of this timepiece has driven it to be one of our best selling models. Clock is battery quartz operated.

- \* Auto night shut-of
- \* Demonstration button
- \* Volume control
- \* ON/OFF switch
- \*Requires 2 D size batteries

Size: 17.7"H ×13.6"W Weight: 3.8 lbs Case Pack: 4 pcs UPC# 009136443064 Plays one of 30 melodies every hour on the hour from 3 different melody selections

Traumerei
Aura Lee
Air
Beautiful Dreamer
Thais' Meditation
Lorelei
Ballets des Champs-Elysees
Home, Sw