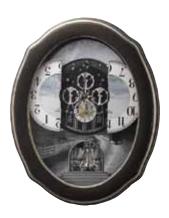

### Discontinued Models

| 2019-20 Clock Catalog | Product Category          | Page #     | Model #    | Image        | Name                   |
|-----------------------|---------------------------|------------|------------|--------------|------------------------|
|                       | Magic Motion clock        | 27         | 4MH891WD19 | (E)          | Galaxy                 |
|                       | Musical Motion clock      | 20         | 4MJ435WU07 |              | Flor                   |
|                       | Musical Motion Clock      | 30         | 4MJ434WD06 |              | Hannah                 |
|                       |                           | 37         | CRJ750UR06 |              | Manor                  |
|                       |                           |            | CRH226NR06 | MC           | WSM Savannah           |
|                       |                           | 38         | CRH246UR07 |              | WSM Amsterdam          |
| RHYTHM                | Wooden Musical Clock      |            | CRH223UR06 |              | WSM Florentine         |
| <b>РИТЕР</b>          |                           | 41         | CRH262NR06 |              | Lennox                 |
|                       |                           | 43         | CMJ582NR06 | 0            | Harrington             |
| ROCITED IN QUALITY    |                           | 45         | CMJ535UR06 |              | American Patriot       |
|                       | Contemporary Motion Clock | 47         | 4RH742WD08 | 911          | Tulip                  |
|                       | contempolary motion clock | 49         | 4SG607WS19 | の主           | Silver Space in Motion |
|                       |                           | 50         | 4RM760WU23 |              | American Morning       |
|                       | Melody Alarm Clock        | 51         | 4RM767WU03 | 0            | Christmas Morning      |
|                       |                           | <i>)</i> 1 | LCW015NR19 | 16:2 I.      | Tiempo 015             |
|                       | Other(s)                  | 54         | CMG778NR06 |              | Razzle                 |
|                       | omer(3)                   | <b>7</b> τ | CMG778NR07 | 12 3 3 5 5 5 | Dazzle                 |