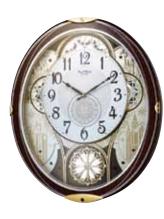

### 4MH828WD23 NEW **Woodgrain Blossom**

This angelic timepiece is truly a blossom beauty. At the top of the hour, the numbers rotate to reveal the presence of angels and six Swarovski Crystals. LED lights dance along with the rotating numbers to 16 different melodies at the top of the hour. The clock is encased in a beautifully crafted faux burl wood frame. Clock is battery quartz operated.

- \* Auto night shut-of
- \* Demonstration button
- \* Volume control
- \* ON/OFF switch
- \* Requires 2 D size batteries

Size:15.2"H ×15.2"W Weight: 8.6 lbs Case Pack: 3 pcs UPC# 009136626236

Plays one of 16 melodies every hour on the hour from 3 different melody selections

Amazina Grace The Entertainer Traumerei Danza dell'ore Nocturne op.9-2 Tale From The Vienna Woods Liebestraum No.3 Sonata fur Klavier K. 545-1 Thais' Meditation Four Seasons - Spring Voices of Spring Jingle Bells Silent Niaht We Wish You A Merry Christmas Joy To The World

MADE WITH SWAROVSKI® ELEMENTS