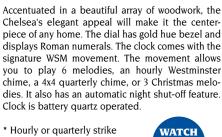

| Musical<br>Clocks  |                | 0                |             |                |             |             | 0                 |                   |                |
|--------------------|----------------|------------------|-------------|----------------|-------------|-------------|-------------------|-------------------|----------------|
| Model #            | CRJ733UR06     | CRH216UR06       | CRH234UR06  | CRH209UR06     | CRJ732UR06  | CRH165NR06  | CRH193UR06        | CRH214UR06        | CRH265UR06     |
| Name               | WSM Tuscany II | WSM Remington II | WSM Orlando | American Pride | WSM Nice II | WSM Chelsea | Joyful Versailles | WSM Versailles II | WSM St.Vincent |
| Catalog Page       | 43             | 43               | 44          | 44             | 44          | 45          | 45                | 45                | 43             |
| # of Melodies      | 19             | 19               | 19          | 18             | 19          | 9           | 28                | 19                | 19             |
| Westminster Chime  | •              | •                | •           | ×              | •           | •           | ×                 | •                 | •              |
| Hourly striking    | •              | •                | •           | ×              | •           | •           | ×                 | •                 | •              |
| Wooden Case        | •              | •                | •           | •              | •           | •           | •                 | •                 | •              |
| Swarovski Crystals | ×              | ×                | •           | •              | ×           | •           | ×                 | ×                 | ×              |
| Volume Control     | •              | •                | •           | •              | •           | •           | •                 | •                 | •              |
| Monitor Button     | •              | •                | •           | •              | •           | •           | •                 | •                 | •              |
| Night Sensor       | ×              | ×                | ×           | •              | ×           | ×           | •                 | ×                 | •              |
| ON/OFF Switch      | •              | •                | •           | •              | •           | •           | •                 | •                 | •              |
| Case Pack          | 3              | 4                | 4           | 4              | 4           | 3           | 4                 | 4                 | 4              |