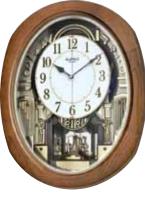

### 4MH417WU06 Joyful Essence WOODEN CASE

We just made our best selling clock better. The Joyful Essence is a state-of-the art creation comprised of 30 melodies. On the hour, the dial opens and splits into three sections revealing five golden bells. The elegant wooden frame along with the crystals and gold and silver accents, make this clock a truly elegant addition to any home. Clock is battery quartz operated.

- \* Auto night shut-off
- \* Demonstration button
- \* Volume control
- \* ON/OFF switch
- \* Requires 2 D size batteries

Size: 20.6"H x 16.3"W Weight: 10.9 lbs. Case Pack: 3 pcs. UPC # 009136417065

Plays one of 30 melodies every hour on the hour from 3 different melody selections.

Nearer My God To Thee Rock Of Ages It Is Well With My Soul The Old Rugged Cross Blessed Assurance Amazing Grace In The Garden Ave Maria How Great Thou Art Jesus Loves Me What A Friend We Have In Jesus March from Casse-Noisette Symphonie No. 7 Guillaume Tell Ouverture Hungarian Dance No. 5 Figaros Hochzeit Ouverture