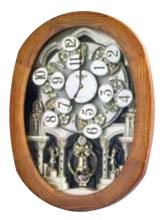

### 4MH828WD23 NEW **Woodgrain Blossom**

This angelic timepiece is truly a blossom beauty. At the top of the hour, the numbers rotate to reveal the presence of angels and six Swarovski Crystals. LED lights dance along with the rotating numbers to 16 different melodies at the top of the hour. The clock is encased in a beautifully crafted faux burl wood frame. Clock is battery quartz operated.

- \* Auto night shut-of
- \* Demonstration button
- \* Volume control
- \* ON/OFF switch
- \* Requires 2 D size batteries

Size:15.2"H ×15.2"W Weight: 8.6 lbs Case Pack: 3 pcs UPC# 009136626236

Plays one of 16 melodies every hour on the hour from 3 different melody selections

Amazina Grace The Entertainer Traumerei Danza dell'ore Nocturne op.9-2 Tale From The Vienna Woods Liebestraum No.3 Sonata fur Klavier K. 545-1 Thais' Meditation Four Seasons - Spring Voices of Spring Jingle Bells Silent Niaht We Wish You A Merry Christmas Joy To The World

MADE WITH SWAROVSKI® ELEMENTS