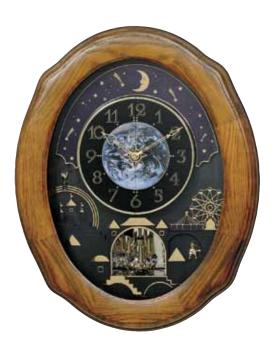

### 4MH879WU06 Timecracker Cosmos

You must see this clock to believe it. On the hour, this clock's face that features planet Earth splits in two to reveal even more splendor beneath. Add to this harmony - a renowned sound system of 30 melodies, and you too will experience the peace and tranquility of Timecracker Cosmos. Clock is battery quartz operated.

- \* Auto night shut-off
- \* Demonstration button
- \* Volume control
- \* ON/OFF switch
- \* Requires 2 D size batteries

Size : 20.4"H x 16.7"W Weight : 11.7 lbs. Case Pack : 3 pcs. UPC # 009136879061

#### WOODEN CASE

Plays one of 30 melodies every hour on the hour from 3 different melody selections.

Aura Lee
Air
Beautiful Dreamer
Thais' Meditation
Lorelei
Ballets des Champs-Elysees
Home, Sweet Home
Jesus, Joy Of Man's Desiring
Greensleeves
Morning Mood - Peer Gynt