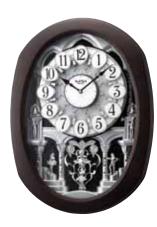

### 4MH432WU06 NEW Timecracker Gear WOODEN CASE

One of our best selling models of all time is back and Plays one of 30 melodies every hour on the it has a new look. The brand new Timecracker Gear is wrapped in an elegant 2 tone wooden frame with a faux burl wood veneer in a piano finish. On the hour, the background behind the glass printed dial splits in two for a magical surprise. Swarovski crystals revolve continuously in the rotating pendulum. We added our world-renowned CTS sound system to make this timepiece like no other. Clock is battery quartz operated.

- \* Auto night shut-off
- \* Demonstration button
- \* Volume control
- \* ON/OFF switch
- \* Requires 2 D size batteries

Size: 20.7"H x 16.7"W Weight: 7.8 lbs. Case Pack: 3 pcs. UPC # 009136432068

hour from 3 different melody selection

Aura Lee Beautiful Dreamer Thais' Meditation Lorelei Ballets des Champs-Elusees Home, Sweet Home Jesu, Joy Of Man's Desiring Greensleeves Morning Mood - Peer Gynt My Bonnie Lies Over The Ocean

Nocturne op. 9-2 Sonata fur Klavier K. 545-1 Tale From The Vienna Woods Liebestraum No. 3 Danza Dell'ore Le Cuane (The Swan) Humoresque Four Seasons - Spring Aufforderung zum Tanz Four Seasons - Winter Voice Of Spring

The First Noel Iinale Bells Silent Night Deck The Halls Joy To The World We Wish You A Merry Christmas

4MH864WU06

Timecracker Ultra II WOODEN CASE

This Timecracker model bares all the same quality features, except for its modern tone. The subdued features give this model a classical appeal. The clock rotates through one of our 30 rich melodies every hour as the dial turns and with its hypnotizing beauty. The spinning pendulum that holds four crystals keeps a consistent serene pace. Clock is battery quartz operated.