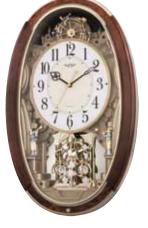

### 4MH407WU06 Grand Encore II WOODEN CASE

The eye-catching features fascinate with the architectural structure of the Grand Encore II. At the top of the hour, the numbers rotate in six couples to reveal swans and dancers. The rocking pendulum on this model keeps this clock in motion. It rotates through one of 30 melodies that will have you wanting an "encore". Clock is battery quartz operated.

- \* Auto night shut-off
- \* Demonstration button
- \* Volume control
- \* ON/OFF switch
- \* Requires 4 D size batteries

Size: 22.0"H x 16.0"W Weight: 9.7 lbs. Case Pack: 2 pcs. UPC # 009136407066

Plays one of 30 melodies every hour on the hour from 3 different melody selections.

America The Beautiful
My Country, 'Tis of Thee
Aura Lee
Battle Hymn Of The Republic
Lorelei
Beautiful Dreamer
You're A Grand Old Flag
When The Saints Go Marching In
Home, Sweet Home
My Bonnie Lies Over The Ocean
She Wore A Yellow Ribbon
Greensleeve

ororAmazing Grace
Canon
In The Garden
Danza Dell'ore
Ave Maria
Nocturne op. 9-2
How Great Thou Art
Tale From The Vienna Woods
Jesus Loves Mrs
Jesus How Mrs
Liebestraum No. 3

- or -The First Noel Jingle Bells Silent Night Deck The Halls Joy To The World We Wish You A Merry Christmas

MADE WITH SWAROVSKI® ELEMENTS