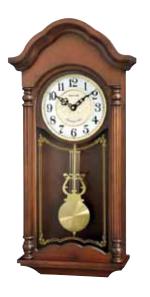

### Discontinued Models

| 2019-20 Clock Catalog | Product Category          | Page #     | Model #    | Image        | Name                   |
|-----------------------|---------------------------|------------|------------|--------------|------------------------|
|                       | Magic Motion clock        | 27         | 4MH891WD19 | (E)          | Galaxy                 |
|                       | Musical Motion clock      | 20         | 4MJ435WU07 |              | Flor                   |
|                       | Musical Motion Clock      | 30         | 4MJ434WD06 |              | Hannah                 |
|                       |                           | 37         | CRJ750UR06 |              | Manor                  |
|                       |                           |            | CRH226NR06 | MC           | WSM Savannah           |
|                       |                           | 38         | CRH246UR07 |              | WSM Amsterdam          |
| RHYTHM                | Wooden Musical Clock      |            | CRH223UR06 |              | WSM Florentine         |
| <b>РИТЕР</b>          |                           | 41         | CRH262NR06 |              | Lennox                 |
|                       |                           | 43         | CMJ582NR06 | 0            | Harrington             |
| ROCITED IN QUALITY    |                           | 45         | CMJ535UR06 |              | American Patriot       |
|                       | Contemporary Motion Clock | 47         | 4RH742WD08 | 911          | Tulip                  |
|                       | contempolary motion clock | 49         | 4SG607WS19 | の主           | Silver Space in Motion |
|                       |                           | 50         | 4RM760WU23 |              | American Morning       |
|                       | Melody Alarm Clock        | 51         | 4RM767WU03 | 0            | Christmas Morning      |
|                       |                           | <i>)</i> 1 | LCW015NR19 | 16:2 I.      | Tiempo 015             |
|                       | Other(s)                  | 54         | CMG778NR06 |              | Razzle                 |
|                       | omer(3)                   | <b>7</b> τ | CMG778NR07 | 12 3 3 5 5 5 | Dazzle                 |