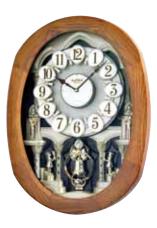

#### 4MH434WU06 NEW Joyful Harvest WOODEN CASE

- \* Auto night shut-off
- \* Demonstration button
- \* Volume control
- \* ON/OFF switch
- \* Requires 2 D size batteries

Size: 20.7"H x 16.7"W Weight 7.8 lbs. Case Pack: 3 pcs UPC # 009136434062

Shall We Gather At The River Nearer My God To Thee Rock Of Ages It Is Well With My Soul The Old Rugged Cross Blessed Assurance Amazing Grace In The Garden Ave Maria How Great Thou Art lesus Loves Me What A Friend We Have In Jesus March from Casse-Noisette

Symphonie No. 7 Guillaume Tell Ouverture Hungarian Dance No. 5 Figaros Hochzeit Ouverture Farandole Hallelujah from Messiah Eine Kleine Nachtmusik Menuet Danza Dell'ore Four Seasons - Spring Liebestraum No. 3

- or -The First Noel Iinale Bells Silent Night Deck The Halls Iou To The World We Wish You A Merry Christmas

MADE WITH SWAROVSKI® ELEMENTS