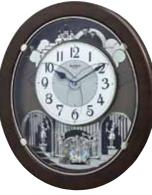

#### 4MH895WU06 Glory Espresso WOODEN CASE

This model has a tranquil, cathedral-like theme with an espresso stained wooden frame to give it its modern tone. The Glory Espresso splits into three sections on the hour to one of the 30 melodies. While opening, the dial reveals 15 glimmering Swarovski Crystals. The rotating wheel at the bottom holds 4 Swarovski crystals, making this clock absolutely glorious. Clock is battery quartz operated.