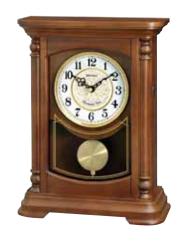

### Discontinued Models

| 2019-20 Clock Catalog | Product Category          | Page #     | Model #    | Image        | Name                   |
|-----------------------|---------------------------|------------|------------|--------------|------------------------|
|                       | Magic Motion clock        | 27         | 4MH891WD19 | (E)          | Galaxy                 |
|                       | Musical Motion clock      | 20         | 4MJ435WU07 |              | Flor                   |
|                       | Musical Motion Clock      | 30         | 4MJ434WD06 |              | Hannah                 |
|                       |                           | 37         | CRJ750UR06 |              | Manor                  |
|                       |                           |            | CRH226NR06 | MC           | WSM Savannah           |
|                       |                           | 38         | CRH246UR07 |              | WSM Amsterdam          |
| RHYTHM                | Wooden Musical Clock      |            | CRH223UR06 |              | WSM Florentine         |
| <b>РИТЕР</b>          |                           | 41         | CRH262NR06 |              | Lennox                 |
|                       |                           | 43         | CMJ582NR06 | 0            | Harrington             |
| ROCITED IN QUALITY    |                           | 45         | CMJ535UR06 |              | American Patriot       |
|                       | Contemporary Motion Clock | 47         | 4RH742WD08 | 911          | Tulip                  |
|                       | contempolary motion clock | 49         | 4SG607WS19 | の主           | Silver Space in Motion |
|                       |                           | 50         | 4RM760WU23 |              | American Morning       |
|                       | Melody Alarm Clock        | 51         | 4RM767WU03 | 0            | Christmas Morning      |
|                       |                           | <i>)</i> 1 | LCW015NR19 | 16:2 I.      | Tiempo 015             |
|                       | Other(s)                  | 54         | CMG778NR06 |              | Razzle                 |
|                       | omer(3)                   | <b>7</b> τ | CMG778NR07 | 12 3 3 5 5 5 | Dazzle                 |