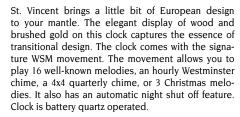

| Musical<br>Clocks  |                | 0                |             |                |             |             | 0                 |                   |                |
|--------------------|----------------|------------------|-------------|----------------|-------------|-------------|-------------------|-------------------|----------------|
| Model #            | CRJ733UR06     | CRH216UR06       | CRH234UR06  | CRH209UR06     | CRJ732UR06  | CRH165NR06  | CRH193UR06        | CRH214UR06        | CRH265UR06     |
| Name               | WSM Tuscany II | WSM Remington II | WSM Orlando | American Pride | WSM Nice II | WSM Chelsea | Joyful Versailles | WSM Versailles II | WSM St.Vincent |
| Catalog Page       | 43             | 43               | 44          | 44             | 44          | 45          | 45                | 45                | 43             |
| # of Melodies      | 19             | 19               | 19          | 18             | 19          | 9           | 28                | 19                | 19             |
| Westminster Chime  | •              | •                | •           | ×              | •           | •           | ×                 | •                 | •              |
| Hourly striking    | •              | •                | •           | ×              | •           | •           | ×                 | •                 | •              |
| Wooden Case        | •              | •                | •           | •              | •           | •           | •                 | •                 | •              |
| Swarovski Crystals | ×              | ×                | •           | •              | ×           | •           | ×                 | ×                 | ×              |
| Volume Control     | •              | •                | •           | •              | •           | •           | •                 | •                 | •              |
| Monitor Button     | •              | •                | •           | •              | •           | •           | •                 | •                 | •              |
| Night Sensor       | ×              | ×                | ×           | •              | ×           | ×           | •                 | ×                 | •              |
| ON/OFF Switch      | •              | •                | •           | •              | •           | •           | •                 | •                 | •              |
| Case Pack          | 3              | 4                | 4           | 4              | 4           | 3           | 4                 | 4                 | 4              |