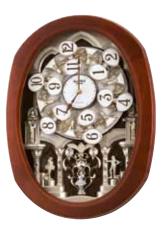

### 4MH405WU07 Time Trip WOODEN CASE

This nautical timepiece sails you through an elegant journey through the old world and the new one. On the hour, the map splits in half to reveal more of this Time-Trip. The clock rotates through 30 of our beautiful melodies. The rich wooden ship wheel frame puts the final touch on this timepiece. Clock is battery quartz operated.

- \* Auto night shut-off
- \* Demonstration button
- \* Volume control
- \* ON/OFF switch
- \* Requires 2 D size batteries

Size: 25.0"H x 25.0"W Weight: 10.9 lbs. Case Pack: 2 pcs. UPC # 009136405079

Plays one of 30 melodies every hour on the hour from 3 different melody selections

Voice Of Spring

- or -The First Noel

Jingle Bells

Silent Niaht

Traumerei Aura Lee Beautiful Dreamer Thais' Meditation Ballets des Champs-Elysees Home, Sweet Home Jesu, Joy Of Man's Desiring Greensleeves Morning Mood - Peer Gynt My Bonnie Lies Over The Ocean

Nocturne op. 9-2 Sonata fur Klavier K. 545-1 Tale From The Vienna Woods Liebestraum No. 3 Danza Dell'ore Le Cygne (The Swan) Humoresque Four Seasons - Spring Aufforderung zum Tanz

MADE WITH SWAROVSKI® ELEMENTS