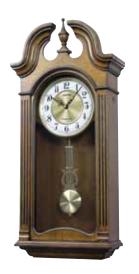

| ON/OFF Switch      | •          | •                | •          | •          | •          | •            | •                | •            | •           |
|--------------------|------------|------------------|------------|------------|------------|--------------|------------------|--------------|-------------|
| Case Pack          | 3          | 4                | 4          | 4          | 4          | 3            | 4                | 4            | 4           |
|                    |            |                  |            |            |            |              |                  |              |             |
| Wooden             |            |                  |            |            |            | ASD          |                  |              |             |
| Musical            | 250        |                  |            |            |            | <b>Grand</b> | (50)             | CONT.        | 62          |
| Clocks             |            |                  |            |            |            |              |                  | •            |             |
| Model #            | CRJ756NR06 | CRH264UR06       | CRJ755NR06 | CMJ587UR06 | CMJ588UR06 | CMJ581NR06   | CMJ540UR06       | CMJ539UR06   | CMJ574NR06  |
| Name               | Costello   | Linda            | Sullivan   | Jamesport  | Berlin     | Man Cave     | WSM Rembrandt II | WSM Tiara II | WSM Ashland |
| Catalog Page       | 46         | 47               | 46         | 49         | 49         | 50           | 51               | 51           | 52          |
| # of Melodies      | 19         | Melody Cartridge | 19         | 30         | 30         | 19           | 19               | 19           | 19          |
| Westminster Chime  | •          | Melody Cartridge | •          | ×          | ×          | •            | •                | •            | •           |
| Hourly striking    | •          | ×                | •          | ×          | ×          | •            | •                | •            | •           |
| Wooden Case        | •          | •                | •          | •          | •          | •            | •                | •            | •           |
| Swarovski Crystals | ×          | •                | ×          | ×          | ×          | ×            | ×                | ×            | ×           |
| Volume Control     | •          | •                | •          | •          | •          | •            | •                | •            | •           |
| Monitor Button     | •          | •                | •          | •          | •          | •            | •                | •            | •           |
| Night Sensor       | •          | •                | •          | •          | •          | •            | ×                | ×            | •           |
| ON/OFF Switch      | •          | •                | •          | •          | •          | •            | •                | •            | •           |
| Case Pack          | 4          | 3                | 4          | 2          | 2          | 2            | 3                | 3            | 3           |