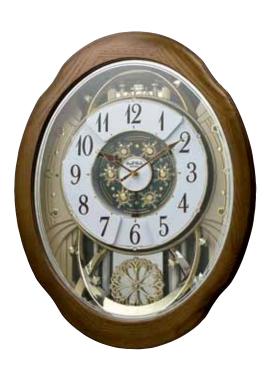

# 4MH419WU06 Joyful Timecracker Oak WOODEN CASE

This classic timepiece is only getting better. The new Joyful Timecracker Oak is dressed in a stunning wooden frame. Each hour the face splits in two and revolves around as it plays one of 30 rich melodies. It is also accented with a rotating crystal pendulum. Clock is battery quartz operated.

- \* Auto night shut-off
- \* Demonstration button
- \* Volume control
- \* ON/OFF switch
- \* Requires 2 D size batteries

Size: 20.7"H x 16.7"W Weight: 7.8 lbs. Case Pack: 3 pcs. UPC # 009136419069

#### Plays one of 30 melodies every hour on the

Plays one of 30 melodies every hour on the hour from 3 different melody selections.

Shall We Gather At The River Nearer My God To Thee Rock Of Ages It Is Well With My Soul The Old Rugged Cross Blessed Assurance Amazing Grace In The Garden Ave Maria How Creat Thou Art Jesus Loves Me What A Friend We Have In Jesus Cross Me