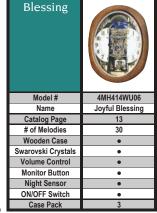

### 4MH414WU06 Joyful Blessing WOODEN CASE

The Joyful Blessing. On the hour the dial splits to reveal a beautiful story of a couple joining under the heaven. The cherubs rotate and look as they are flying through the sky. The dial rejoins that the bottom then closes back up on the top all while one of 30 melodies play. We are blessed to have the in our fleet of elegant timepieces. Clock is battery quartz operated

- \* Auto night shut-off
- \* Demonstration button
- \* Volume control
- \* ON/OFF switch
- \* Requires 2 D size batteries

Size: 20.9"H x 16.6"W Weight: 10.5 lbs. Case Pack: 3 pcs UPC # 009136414064

Plays one of 30 melodies every hour on the hour from 3 different melody selections.

Shall We Gather At The River Nearer My God To Thee Rock Of Ages It Is Well With My Soul The Old Rugged Cross Blessed Assurance Amazing Grace In The Garden Ave Maria How Great Thou Art Jesus Loves Me What A Friend We Have In Jesus March from Casse-Noisette Symphonie No. 7 Guillaume Tell Ouverture Hungarian Dance No. 5 Figaros Hochzeit Ouverture Farandole

Hallelujah from Messiah Eine Kleine Nachtmusik Menuet Danza Dell'ore Four Seasons - Sprina Liebestraum No. 3 - or -The First Noel Jingle Bells

Silent Night Deck The Halls Joy To The World We Wish You A Merry Christmas