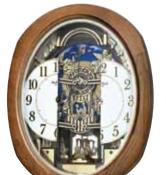

### 4MH407WU06 Grand Encore II WOODEN CASE

The eye-catching features fascinate with the architectural structure of the Grand Encore II. At the top of the hour, the numbers rotate in six couples to reveal swans and dancers. The rocking pendulum on this model keeps this clock in motion. It rotates through one of 30 melodies that will have you wanting an "encore". Clock is battery quartz operated.

- \* Auto night shut-off
- \* Demonstration button
- \* Volume control
- \* ON/OFF switch
- \* Requires 4 D size batteries

Size: 22.0"H x 16.0"W Weight: 9.7 lbs. Case Pack: 2 pcs. UPC # 009136407066

Plays one of 30 melodies every hour on the hour from 3 different melody selections.

America The Beautiful
My Country, 'Tis of Thee
Aura Lee
Battle Hymn Of The Republic
Lorelei
Beautiful Dreamer
You're A Grand Old Flag
When The Saints Go Marching In
Home, Sweet Home
My Bonnie Lies Over The Ocean
She Wore A Yellow Ribbon
Greensleeve