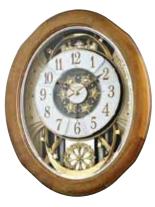

#### 4MH434WU06 NEW Joyful Harvest WOODEN CASE

- \* Auto night shut-off
- \* Demonstration button
- \* Volume control
- \* ON/OFF switch
- \* Requires 2 D size batteries

Size: 20.7"H x 16.7"W Weight 7.8 lbs. Case Pack: 3 pcs UPC # 009136434062

Shall We Gather At The River Nearer My God To Thee Rock Of Ages It Is Well With My Soul The Old Rugged Cross Blessed Assurance Amazing Grace In The Garden Ave Maria How Great Thou Art lesus Loves Me What A Friend We Have In Jesus March from Casse-Noisette

Symphonie No. 7 Guillaume Tell Ouverture Hungarian Dance No. 5 Figaros Hochzeit Ouverture Farandole Hallelujah from Messiah Eine Kleine Nachtmusik Menuet Danza Dell'ore Four Seasons - Spring Liebestraum No. 3

- or -The First Noel Iinale Bells Silent Night Deck The Halls Iou To The World We Wish You A Merry Christmas

MADE WITH SWAROVSKI® ELEMENTS