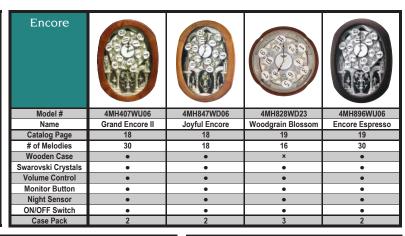

### 4MH407WU06 Grand Encore II WOODEN CASE

The eye-catching features fascinate with the architectural structure of the Grand Encore II. At the top of the hour, the numbers rotate in six couples to reveal swans and dancers. The rocking pendulum on this model keeps this clock in motion. It rotates through one of 30 melodies that will have you wanting an "encore". Clock is battery quartz operated.

- \* Auto night shut-off
- \* Demonstration button
- \* Volume control
- \* ON/OFF switch
- \* Requires 4 D size batteries

Size: 22.0"H x 16.0"W Weight: 9.7 lbs. Case Pack: 2 pcs. UPC # 009136407066

Plays one of 30 melodies every hour on the hour from 3 different melody selections.

America The Beautiful
My Country, 'Tis of Thee
Aura Lee
Battle Hymn Of The Republic
Lorelei
Beautiful Dreamer
You're A Grand Old Flag
When The Saints Go Marching In
Home, Sweet Home
My Bonnie Lies Over The Ocean
She Wore A Yellow Ribbon
Greensleeve

ororAmazing Grace
Canon
In The Garden
Danza Dell'ore
Ave Maria
Nocturne op. 9-2
How Great Thou Art
Tale From The Vienna Woods
Jesus Loves Mrs
Jesus How Mrs
Liebestraum No. 3

- or -The First Noel Jingle Bells Silent Night Deck The Halls Joy To The World We Wish You A Merry Christmas

### 4MH847WD06 Joyful Encore

#### **WOODEN CASE**

This model is in a class of its own. The eye-catching design fascinates with the motion of the numbers at the top of the hour, as the numbers rotate to reveal crystals and angels. The swinging pendulum on this model keeps this clock in a state of serene motion. Clock rotates through one of 18 melodies that will have you desiring an "encore". Clock is battery quartz operated.

- \* Auto night shut-off
- \* Demonstration button
- \* Volume control
- \* ON/OFF switch
- \* Requires 4 D size batteries

Size: 22.0"H x 16.0"W Weight: 9.7 lbs. Case Pack: 2 pcs. UPC # 009136847060

Plays one of 18 melodies every hour on the hour from 3 different melody selections.

In The Garden Ave Maria How Great Thou Art Jesus Loves Me What A Friend We Have In Jesus - or -Traumerei Sonata fur Klavier K. 545-1 Aufforderung zum Tanz Liebestraum No. 3 Danza Dell'ore Voice Of Spring

Amazina Grace

or The First Noel
Jingle Bells
Silent Night
Deck The Halls
Joy To The World
We Wish You A Merry Christmas

MADE WITH SWAROVSKI® ELEMENTS

MADE WITH SWAROVSKI® ELEMENTS

#### 4MH896WU06 Encore Espresso WOODEN CASE

This model is in a class of it's own. The eye-catching features fascinate with the architectural structure of this theme. At the top of the hour, the numbers rotate in six couples to reveal a swan and dance theme. The swinging pendulum with Swarovski crystals on this model keeps this clock in motion. It rotates through one of 30 melodies that will have you wanting an "encore". Clock is battery quartz operat-

- \* Auto night shut-off
- \* Demonstration button
- \* Volume control
- \* ON/OFF switch
- \* Requires 4 D size batteries

Size: 22.0"H x 16.0"W Weight: 9.7 lbs. Case Pack: 2 pcs. UPC # 009136896068

Plays one of 30 melodies every hour on the hour from 3 different melody selections

America The Beautiful My Country, 'Tis of Thee Aura Lee Battle Hymn Of The Republic Lorelei Beautiful Dreamer You're A Grand Old Flag When The Saints Go Marching In Home, Sweet Home My Bonnie Lies Over The Ocean She Wore A Yellow Ribbon Greensleeves

Amazing Grace In The Garden Danza Dell'ore Ave Maria Nocturne op. 9-2 How Great Thou Art Tale From The Vienna Woods Jesus Loves Me Jesus, Joy Of Man's Desiring What A Friend We Have In Jesus Liebestraum No. 3 - or -The First Noel Silent Niaht

Deck The Halls Iou To The World We Wish You A Merry Christmas

MADE WITH SWAROVSKI® ELEMENTS