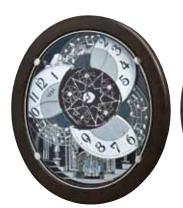

### 4MH430WR03 Princess Palace

The brand new Princess Palace puts on a spectacle at the push of a button or at the top of the hour. A white, gold, and pink color scheme is perfect for a little girl's room. The dial rotates around and unveils one more Magic Motion wheel that spins on the hour. This piece is accented with a rotating wheel that moves continuously. The motion rotates to one of 30 melodies. Clock is battery quartz operated.

- \* Auto night shut-off
- \* Demonstration button
- \* Volume control
- \* ON/OFF switch
- \*Requires 2 D size batteries

Size: 17.6"H x 12.8"W Weight: 5.5 lbs. Case Pack: 4 pcs. UPC # 009136430033 Plays one of 30 melodies every hour on the hour from 3 different melody selections.

Thais' Meditation
Air
Greensleeves
Ave Maria
Traumerei
Beautiful Dreamer
Jesu, Joy Of Man's Desiring
Nocturne op. 9-2
What A Friend We Have In Jesus
Liebestraum No. 3
Morning Mood - Peer Gynt
Amazing Grace
- or -

Amating Grace
- or Tale From The Vienna Woods
Four Seasons - Spring
Sonata fur Klavier K. 545-1
Aura Lee
Valse "Coppelia"
Canon

Voice Of Spring In The Garden Danza Dell'ore Invitation To The Dance Four Seasons - Winter My Country, Tis of Thee

My Country, Tis of Thee
- or The First Noel
Jingle Bells
Silent Night
Deck The Halls
Joy To The World
We Wish You A Merry Christmas

MADE WITH SWAROVSKI® ELEMENTS