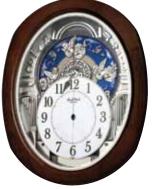

# 4MH419WU06 Joyful Timecracker Oak WOODEN CASE

This classic timepiece is only getting better. The new Joyful Timecracker Oak is dressed in a stunning wooden frame. Each hour the face splits in two and revolves around as it plays one of 30 rich melodies. It is also accented with a rotating crystal pendulum. Clock is battery quartz operated.

- \* Auto night shut-off
- \* Demonstration button
- \* Volume control
- \* ON/OFF switch
- \* Requires 2 D size batteries

Size: 20.7"H x 16.7"W Weight: 7.8 lbs. Case Pack: 3 pcs. UPC # 009136419069

#### Plays one of 30 melodies every hour on the

Plays one of 30 melodies every hour on the hour from 3 different melody selections.

Shall We Gather At The River Nearer My God To Thee Rock Of Ages It Is Well With My Soul The Old Rugged Cross Blessed Assurance Amazing Grace In The Garden Ave Maria How Creat Thou Art Jesus Loves Me What A Friend We Have In Jesus Cross Me