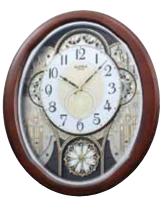

### 4MH432WU06 NEW Timecracker Gear WOODEN CASE

One of our best selling models of all time is back and Plays one of 30 melodies every hour on the it has a new look. The brand new Timecracker Gear is wrapped in an elegant 2 tone wooden frame with a faux burl wood veneer in a piano finish. On the hour, the background behind the glass printed dial splits in two for a magical surprise. Swarovski crystals revolve continuously in the rotating pendulum. We added our world-renowned CTS sound system to make this timepiece like no other. Clock is battery quartz operated.

- \* Auto night shut-off
- \* Demonstration button
- \* Volume control
- \* ON/OFF switch
- \* Requires 2 D size batteries

Size: 20.7"H x 16.7"W Weight: 7.8 lbs. Case Pack: 3 pcs. UPC # 009136432068

hour from 3 different melody selection

Aura Lee Beautiful Dreamer Thais' Meditation Lorelei Ballets des Champs-Elusees Home, Sweet Home Jesu, Joy Of Man's Desiring Greensleeves Morning Mood - Peer Gynt My Bonnie Lies Over The Ocean

Nocturne op. 9-2 Sonata fur Klavier K. 545-1 Tale From The Vienna Woods Liebestraum No. 3 Danza Dell'ore Le Cuane (The Swan) Humoresque Four Seasons - Spring Aufforderung zum Tanz Four Seasons - Winter Voice Of Spring

The First Noel Iinale Bells Silent Night Deck The Halls Joy To The World We Wish You A Merry Christmas

4MH864WU06

Timecracker Ultra II WOODEN CASE

This Timecracker model bares all the same quality features, except for its modern tone. The subdued features give this model a classical appeal. The clock rotates through one of our 30 rich melodies every hour as the dial turns and with its hypnotizing beauty. The spinning pendulum that holds four crystals keeps a consistent serene pace. Clock is battery quartz operated.