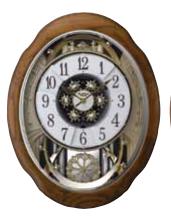

### 4MH432WU06 NEW Timecracker Gear WOODEN CASE

One of our best selling models of all time is back and Plays one of 30 melodies every hour on the it has a new look. The brand new Timecracker Gear is wrapped in an elegant 2 tone wooden frame with a faux burl wood veneer in a piano finish. On the hour, the background behind the glass printed dial splits in two for a magical surprise. Swarovski crystals revolve continuously in the rotating pendulum. We added our world-renowned CTS sound system to make this timepiece like no other. Clock is battery quartz operated.

- \* Auto night shut-off
- \* Demonstration button
- \* Volume control
- \* ON/OFF switch
- \* Requires 2 D size batteries

Size: 20.7"H x 16.7"W Weight: 7.8 lbs. Case Pack: 3 pcs. UPC # 009136432068

hour from 3 different melody selection

Aura Lee Beautiful Dreamer Thais' Meditation Lorelei Ballets des Champs-Elusees Home, Sweet Home Jesu, Joy Of Man's Desiring Greensleeves Morning Mood - Peer Gynt My Bonnie Lies Over The Ocean

Nocturne op. 9-2 Sonata fur Klavier K. 545-1 Tale From The Vienna Woods Liebestraum No. 3 Danza Dell'ore Le Cuane (The Swan) Humoresque Four Seasons - Spring Aufforderung zum Tanz Four Seasons - Winter Voice Of Spring

The First Noel Iinale Bells Silent Night Deck The Halls Joy To The World We Wish You A Merry Christmas

4MH864WU06

Timecracker Ultra II WOODEN CASE

This Timecracker model bares all the same quality features, except for its modern tone. The subdued features give this model a classical appeal. The clock rotates through one of our 30 rich melodies every hour as the dial turns and with its hypnotizing beauty. The spinning pendulum that holds four crystals keeps a consistent serene pace. Clock is battery quartz operated.