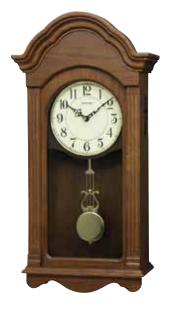

### Discontinued Models

| 2019-20 Clock Catalog | Product Category          | Page #     | Model #    | Image        | Name                   |
|-----------------------|---------------------------|------------|------------|--------------|------------------------|
|                       | Magic Motion clock        | 27         | 4MH891WD19 | (E)          | Galaxy                 |
|                       | Musical Motion clock      | 20         | 4MJ435WU07 |              | Flor                   |
|                       | Musical Motion Clock      | 30         | 4MJ434WD06 |              | Hannah                 |
|                       |                           | 37         | CRJ750UR06 |              | Manor                  |
|                       |                           |            | CRH226NR06 | MC           | WSM Savannah           |
|                       |                           | 38         | CRH246UR07 |              | WSM Amsterdam          |
| RHYTHM                | Wooden Musical Clock      |            | CRH223UR06 |              | WSM Florentine         |
| <b>РИТЕР</b>          |                           | 41         | CRH262NR06 |              | Lennox                 |
|                       |                           | 43         | CMJ582NR06 | 0            | Harrington             |
| ROCITED IN QUALITY    |                           | 45         | CMJ535UR06 |              | American Patriot       |
|                       | Contemporary Motion Clock | 47         | 4RH742WD08 | 911          | Tulip                  |
|                       | contempolary motion clock | 49         | 4SG607WS19 | の主           | Silver Space in Motion |
|                       |                           | 50         | 4RM760WU23 |              | American Morning       |
|                       | Melody Alarm Clock        | 51         | 4RM767WU03 | 0            | Christmas Morning      |
|                       |                           | <i>)</i> 1 | LCW015NR19 | 16:2 I.      | Tiempo 015             |
|                       | Other(s)                  | 54         | CMG778NR06 |              | Razzle                 |
|                       | omer(3)                   | <b>7</b> τ | CMG778NR07 | 12 3 3 5 5 5 | Dazzle                 |