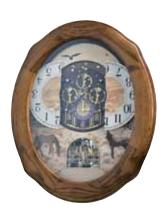

### Discontinued Models

| 2019-20 Clock Catalog | Product Category          | Page #     | Model #    | Image        | Name                   |
|-----------------------|---------------------------|------------|------------|--------------|------------------------|
|                       | Magic Motion clock        | 27         | 4MH891WD19 | (E)          | Galaxy                 |
|                       | Musical Motion clock      | 20         | 4MJ435WU07 |              | Flor                   |
|                       | Musical Motion Clock      | 30         | 4MJ434WD06 |              | Hannah                 |
|                       |                           | 37         | CRJ750UR06 |              | Manor                  |
|                       |                           |            | CRH226NR06 | MC           | WSM Savannah           |
|                       |                           | 38         | CRH246UR07 |              | WSM Amsterdam          |
| RHYTHM                | Wooden Musical Clock      |            | CRH223UR06 |              | WSM Florentine         |
| <b>РИТЕР</b>          |                           | 41         | CRH262NR06 |              | Lennox                 |
|                       |                           | 43         | CMJ582NR06 | 0            | Harrington             |
| ROCITED IN QUALITY    |                           | 45         | CMJ535UR06 |              | American Patriot       |
|                       | Contemporary Motion Clock | 47         | 4RH742WD08 | 911          | Tulip                  |
|                       | contempolary motion clock | 49         | 4SG607WS19 | の主           | Silver Space in Motion |
|                       |                           | 50         | 4RM760WU23 |              | American Morning       |
|                       | Melody Alarm Clock        | 51         | 4RM767WU03 | 0            | Christmas Morning      |
|                       |                           | <i>)</i> 1 | LCW015NR19 | 16:2 I.      | Tiempo 015             |
|                       | Other(s)                  | 54         | CMG778NR06 |              | Razzle                 |
|                       | omer(3)                   | <b>7</b> τ | CMG778NR07 | 12 3 3 5 5 5 | Dazzle                 |