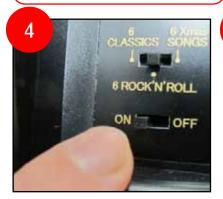

- \* Auto night shut-off
- \* Demonstration button
- \* Volume control
- \* ON/OFF switch
- \* Requires 4 D size batteries

Size: 20.9"H x 16.3"W Weight: 9.0 lbs. Case Pack: 3 UPC # 009136437063

on the hour from 3 different melody selections

- \* Auto night shut-off
- \* Demonstration button
- \* Volume control
- \* ON/OFF switch
- \* Requires 4 D size batteries

Size: 20.3"H x 16.7"W Weight: 9.3 lbs. Case Pack: 3 pcs. UPC # 009136425060 Plays one of 30 melodies every hour on the hour from 3 different melody selections.

- \* Auto night shut-off
- \* Demonstration button
- \* Volume control
- \* ON/OFF switch
- \* Requires 4 D size batteries

Size : 20.9"H x 16.3"W Weight : 9.0 lbs. Case Pack : 3 pcs. UPC # 009136420065 Plays one of 30 melodies every hour on the hour from 3 different melody selections.

- \* Auto night shut-off
- \* Demonstration button
- \* Volume control
- \* ON/OFF switch
- \* Requires 4 D size batteries

Size: 20.9"H x 16.3"W Weight: 9.0 lbs. Case Pack: 3 pcs. UPC # 009136400067

Plays one of 18 melodies every hour on the hour from 3 different melody selections

- \* Auto night shut-off
- \* Demonstration button
- \* Volume control
- \* ON/OFF switch
- \* Requires 4 D size batteries

Size: 20.9"H x 16.3"W Weight: 9.0 lbs. Case Pack: 3 pcs. UPC # 009136884065

Plays one of 30 melodies every hour on the hour from 3 different melody selections

- \* Auto night shut-off
- \* Demonstration button
- \* Volume control
- \* ON/OFF switch
- \* Requires 4 D size batteries

Size: 20.9"H x 16.3"W Weight: 9.0 lbs. Case Pack: 3 pcs. UPC # 009136869062

Plays one of 30 melodies every hour on the hour from 3 different melody selections.

- \* Auto night shut-off
- \* Demonstration button
- \* Volume control
- \* ON/OFF switch
- \* Requires 4 D size batteries

Size: 20.6"H x 15.9"W Weight: 9.0 lbs. Case Pack: 3 pcs UPC # 009136412237

Plays one of 30 melodies every hour on the hour from 3 different melody selections.

- \* Auto night shut-off
- \* Demonstration button
- \* Volume control
- \* ON/OFF switch
- \* Requires 4 D size batteries

Size: 20.6"H x 15.9"W Weight: 9.0 lbs. Case Pack: 3 pcs. UPC # 009136427033

Plays one of 30 melodies every hour on the hour from 3 different melody selections

- \* Auto night shut-off
- \* Demonstration button
- \* Volume control
- \* ON/OFF switch
- \* Requires 4 D size batteries

Size: 20.6"H x 15.9"W Weight: 9.0 lbs. Case Pack: 3 pcs. UPC # 009136842188

Plays one of 30 melodies every hour on the hour from 3 different melody selections