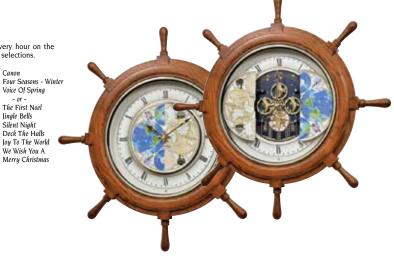

### 4MH405WU07 Time Trip WOODEN CASE

This nautical timepiece sails you through an elegant journey through the old world and the new one. On the hour, the map splits in half to reveal more of this Time-Trip. The clock rotates through 30 of our beautiful melodies. The rich wooden ship wheel frame puts the final touch on this timepiece. Clock is battery quartz operated.

- \* Auto night shut-off
- \* Demonstration button
- \* Volume control
- \* ON/OFF switch
- \* Requires 2 D size batteries

Size: 25.0"H x 25.0"W Weight: 10.9 lbs. Case Pack: 2 pcs. UPC # 009136405079

Plays one of 30 melodies every hour on the hour from 3 different melody selections

Voice Of Spring

- or -The First Noel

Jingle Bells

Silent Niaht

Traumerei Aura Lee Beautiful Dreamer Thais' Meditation Ballets des Champs-Elysees Home, Sweet Home Jesu, Joy Of Man's Desiring Greensleeves Morning Mood - Peer Gynt My Bonnie Lies Over The Ocean

Nocturne op. 9-2 Sonata fur Klavier K. 545-1 Tale From The Vienna Woods Liebestraum No. 3 Danza Dell'ore Le Cygne (The Swan) Humoresque Four Seasons - Spring Aufforderung zum Tanz

MADE WITH SWAROVSKI® ELEMENTS