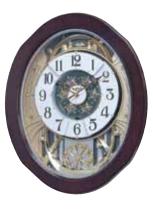

### 4MH435WR03 Harmony Blessing II

Allow us to enchant you with the Harmony Blessing II (white). On the hour, the dial splits to reveal colorful bells and musical notes that rotate. The dial rejoins at the bottom then closes back up all while one of 30 melodies play. This piece features a rotating pendulum set with Swarovski crystals. We are blessed to be able to it in our collection of elegant timepieces. Clock is battery quartz operated.

- \* Auto night shut-off
- \* Demonstration button
- \* Volume control
- \* ON/OFF switch
- \* Requires 2 D size batteries

Size: 19.6"H x 15.3"W Weight: 9.1 lbs. Case Pack: 4 pcs. UPC # 009136435028 Plays one of 30 melodies every hour on the hour from 3 different melody selections.

March from Casse - Noisette Sumphonie No.7 Guillaume Tell Ouverture Hungarian Dance No.5 Figaros Hochzeit Ouverture Farandole Hallelujah from Messiah Eine Kleine Nachtmusik Menute Danza Dell'ore Four Seasons - Spring Liebestraum No. 3 Ombra maifu Piano Concerto NO.1 Wiegenled Jesu, Joy Of Man's Desiring Сапон Nocturne op. 9-2 Thais' Meditation Morning Mood - Peer Gynt Ballets des Champs-Elysees Ave Maria The First Noel Jingle Bells Silent Night Deck The Halls Joy To The World We Wish You A Merry Christmas