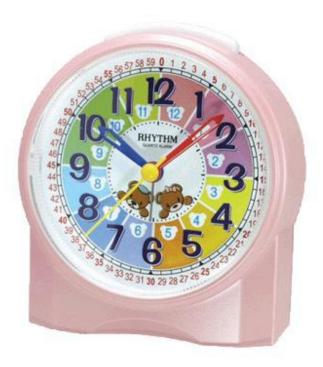

## Study Alarm - Pink

CRE827NR13

| CRE827NR13         |                     |  |
|--------------------|---------------------|--|
| Name               | Study Alarm – Pink  |  |
| Movement           | Alarm clock         |  |
| Case               | ABS                 |  |
| Number of Melodies | 1                   |  |
| Crystals           | No                  |  |
| Night Shutoff      | No                  |  |
| Volume Control     | No                  |  |
| On/OFF Switch      | No                  |  |
| LED Lights         | No                  |  |
| Low Battery LED    | No                  |  |
| Batteries          | 1xAA                |  |
| Size               | 4"H x 4.3"W x 1.9"D |  |
| Case Pack          | 50                  |  |
| UPC Code           | 0-09136-82713-0     |  |

The Pink Study Alarm is a great instrument to teach kids how to tell time...and wake up! Have your kids learning first thing in the morning.

- \* Beep Alarm
- \* Snooze
- \* Alarm with LED Flash
- \* LED Lights Up with Snooze Button
- \* Silky Move
- \* Easy To Set Alarm
- \* Super Bright LED light
- \* Easy To Set Alarm