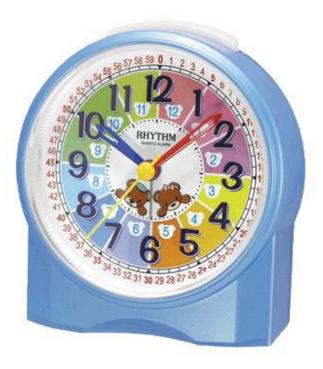

## Study Alarm - Blue

CRE827NR04

| CRE827NR04         |                     |  |
|--------------------|---------------------|--|
| Name               | Study Alarm - Blue  |  |
| Movement           | Alarm clock         |  |
| Case               | ABS                 |  |
| Number of Melodies | 1                   |  |
| Crystals           | No                  |  |
| Night Shutoff      | No                  |  |
| Volume Control     | No                  |  |
| On/OFF Switch      | No                  |  |
| LED Lights         | No                  |  |
| Low Battery LED    | No                  |  |
| Batteries          | 1xAA                |  |
| Size               | 4"H x 4.3"W x 1.9"D |  |
| Case Pack          | 50                  |  |
| UPC Code           | 0-09136-82704-8     |  |

The Blue Study Alarm is a great instrument to teach kids how to tell time...and wake up! Have your kids learning first thing in the morning.

- \* Beep Alarm
- \* Snooze
- \* Alarm with LED Flash
- \* LED Lights Up with Snooze Button
- \* Silky Move
- \* Easy To Set Alarm
- \* Super Bright LED light
- \* Easy To Set Alarm