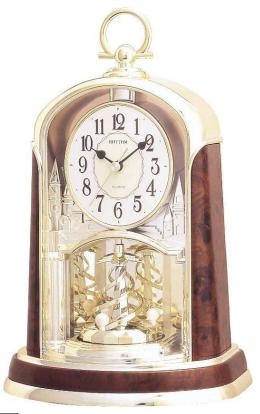

The ever-turning spiral in this lovely old-world European style clock features a pearl studded pendulum and is topped with a star.

Clock is battery quartz operated.

Dimensions Back Buttons Features Lifestyle