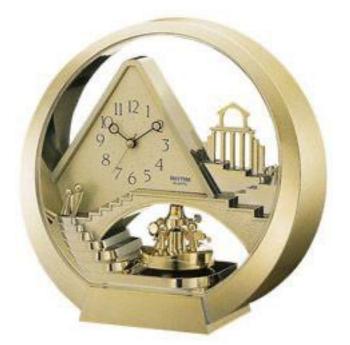

This clock is truly a stairway to heaven with its motion and decorated setting.

Clock is battery quartz operated.