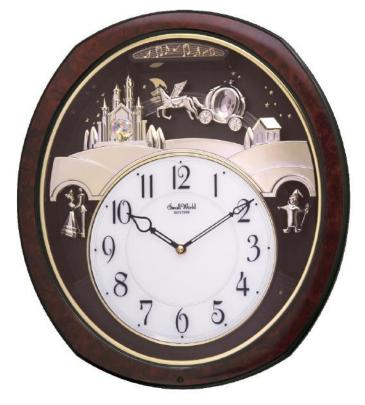

As you watch the relaxing motion of the pendulum, this magical clock will whisk you away to the ball on a crystal coach fit for a princess. Enjoy the enchanting harmony of one of 30 melodies played on the hour. Frame is a faux burl wood. Clock is battery quartz operated.

### **Princess Fantasy**

4MH862WU23

| 4MH862WU23         |                          |  |
|--------------------|--------------------------|--|
| Name               | Princess Fantasy         |  |
| Movement           | Musical Motion           |  |
| Case               | ABS                      |  |
| Number of Melodies | 30                       |  |
| Crystals           | No                       |  |
| Night Shutoff      | Yes                      |  |
| Volume Control     | Yes                      |  |
| On/OFF Switch      | Yes                      |  |
| LED Lights         | No                       |  |
| Low Battery LED    | No                       |  |
| Batteries          | 2xC                      |  |
| Size               | 16.26"H x 14.2"W x 2.9"D |  |
| Case Pack          | 5                        |  |
| UPC Code           | 0-09136-86206-3          |  |